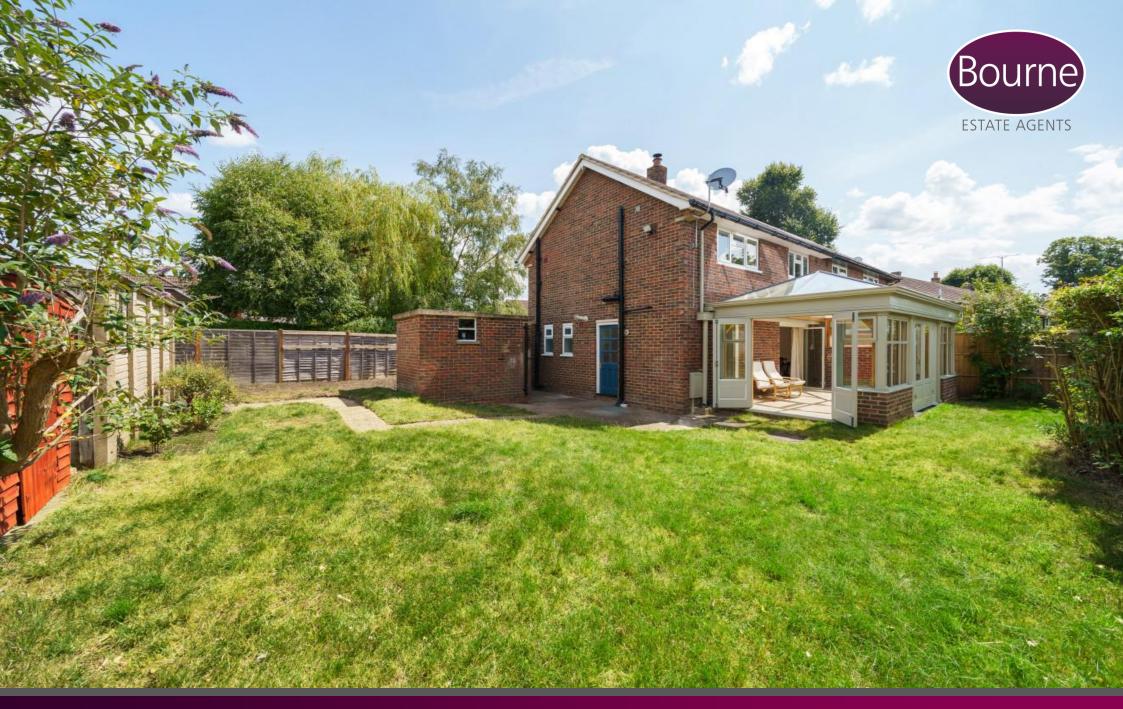

# 25 Grobars Avenue, Horsell, Woking, Surrey, GU21 4TP

A recently modernised three bedroom family home with potential for extension (STPP) located in the popular Horsell village close to its local shops, schools and village high street. As you step into the house through the entrance hall, you are greeted by a warm and inviting ambiance. The entrance hall grants access to the various sections of the house, ensuring a convenient flow throughout.

One of the highlights of this magnificent house is the bespoke oak and aluminium orangery that connects the living room and kitchen. This charming space is flooded with natural light and adorned with stunning stone flooring. With its seamless access to the garden, it's the perfect spot for enjoying the outdoors while being sheltered in a cozy environment.