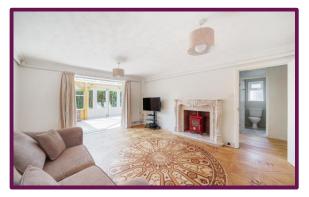

To the left of the entrance hall, you'll find the spacious and tastefully designed living room. The wooden flooring is a work of art with its incredibly detailed circular inlaid pattern, adding a touch of elegance to the space. A marble fireplace surround and a smart log burner serve as focal points, providing both comfort and style on chilly evenings.