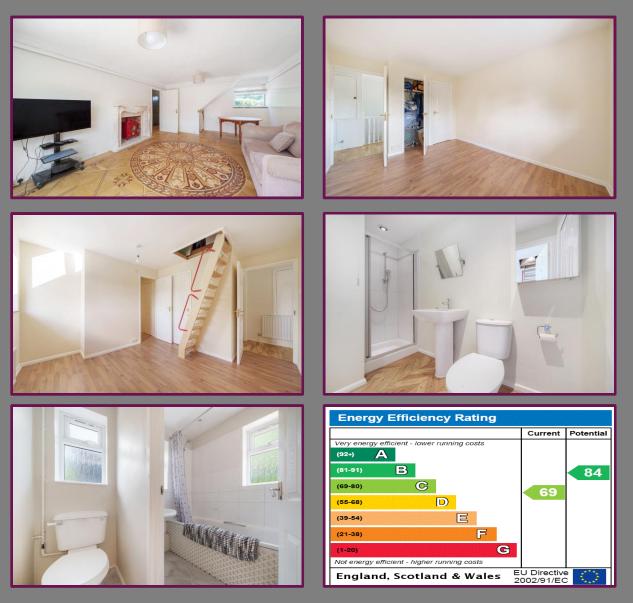

To the left of the entrance hall, you'll find the spacious and tastefully designed living room. The wooden flooring is a work of art with its incredibly detailed circular inlaid pattern, adding a touch of elegance to the space. A marble fireplace surround and a smart log burner serve as focal points, providing both comfort and style on chilly evenings.

On the ground floor, a well-appointed family bathroom with a separate WC provides convenience for both residents and guests alike. The thoughtful design and modern fixtures create an atmosphere of relaxation and comfort.

### flooring

- Marble feature fireplace with
  - log burner
- En-suite bathroom
- Downstairs family bathroom