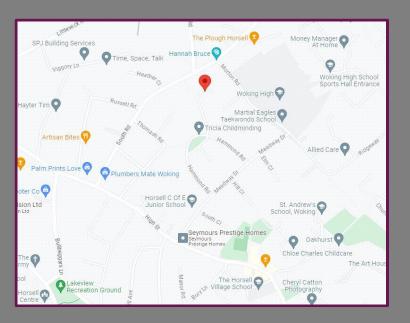

#### Location

Horsell is a highly regarded village that lies on the North side of the Basingstoke Canal from Woking's town centre. It has its own busy High Street with a good selection of local village shops and a selection of very good schools for all ages. Only a short distance away is Woking Town centre providing a fast mainline link to London Waterloo. (approximately 26 minutes)