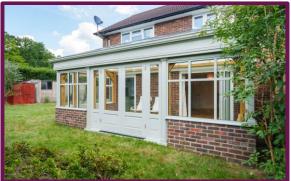

One of the highlights of this magnificent house is the bespoke oak and aluminium orangery that connects the living room and kitchen. This charming space is flooded with natural light and adorned with stunning stone flooring. With its seamless access to the garden, it's the perfect spot for enjoying the outdoors while being sheltered in a cozy environment.