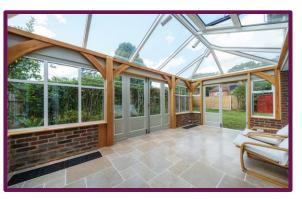

One of the highlights of this magnificent house is the bespoke oak and aluminium orangery that connects the living room and kitchen. This charming space is flooded with natural light and adorned with stunning stone flooring. With its seamless access to the garden, it's the perfect spot for enjoying the outdoors while being sheltered in a cozy environment.

- Semi-detached house
- Three bedrooms
- Modern kitchen
- Bespoke orangery with stone

### flooring

• Living room with inlaid wooden