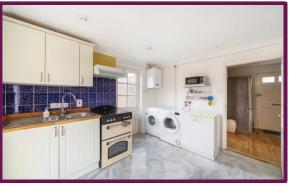

Adjacent to the living room is a fully equipped and modern kitchen. It boasts a total of 14 base and wall level units, offering ample storage space to keep the countertops neat and clutterfree. The kitchen also features provisions for appliances and side access, making it easy to bring in groceries or access the garden.