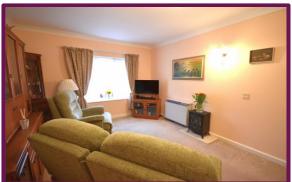

The apartments front door leads to the refitted shower room with fitted storage and a heated towel rail, spacious storage cupboard and onto the living room and bedroom. The light and airy living room has space for a free standing electric fire. The bedroom has a comprehensive range of fitted bedroom furniture as well as built in wardrobes. The kitchen is off the living room and has a range of cupboard and drawer units with space for appliances.