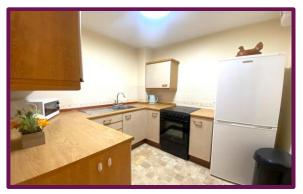

The apartments front door leads to the refitted shower room with fitted storage and a heated towel rail, spacious storage cupboard and onto the living room and bedroom. The light and airy living room has space for a free standing electric fire. The bedroom has a comprehensive range of fitted bedroom furniture as well as built in wardrobes. The kitchen is off the living room and has a range of cupboard and drawer units with space for appliances.