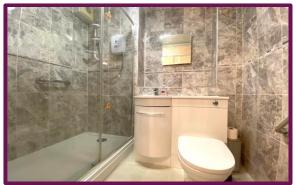

The apartments front door leads to the refitted shower room with fitted storage and a heated towel rail, spacious storage cupboard and onto the living room and bedroom. The light and airy living room has space for a free standing electric fire. The bedroom has a comprehensive range of fitted bedroom furniture as well as built in wardrobes. The kitchen is off the living room and has a range of cupboard and drawer units with space for appliances.

Leasehold, 88 years remaining on the lease. Council tax band C

- One double bedroom with fitted wardrobes
- Entrance hall with storage cupboard
- Living/dining room
- Refitted shower room
- Kitchen
- Double glazing
- Communal facilities
- No onward chain