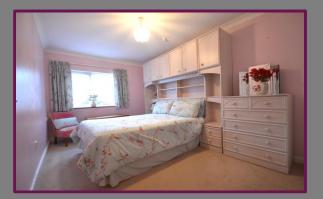

The apartments front door leads to the refitted shower room with fitted storage and a heated towel rail, spacious storage cupboard and onto the living room and bedroom. The light and airy living room has space for a free standing electric fire. The bedroom has a comprehensive range of fitted bedroom furniture as well as built in wardrobes. The kitchen is off the living room and has a range of cupboard and drawer units with space for appliances.

Leasehold, 88 years remaining on the lease. Council tax band C

- One double bedroom with fitted wardrobes
- Entrance hall with storage cupboard
- Living/dining room
- Refitted shower room
- Kitchen
- Double glazing
- Communal facilities
- No onward chain