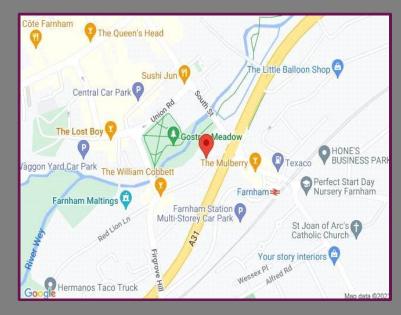

## Location

There is a private communal garden as well as direct residents access into Gostrey Meadow. Located in Farnham Town Centre which hosts a wealth of shops historic buildings and cultural activities to enjoy.