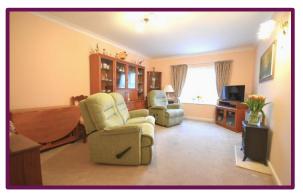

The apartments front door leads to the refitted shower room with fitted storage and a heated towel rail, spacious storage cupboard and onto the living room and bedroom. The light and airy living room has space for a free standing electric fire. The bedroom has a comprehensive range of fitted bedroom furniture as well as built in wardrobes. The kitchen is off the living room and has a range of cupboard and drawer units with space for appliances.