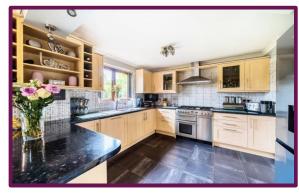

On the ground floor the property boasts a superb 20'11 x 17'3 kitchen/breakfast and dining room, a further home study and cloakroom lead to a 26'3 light lounge with views over the rear garden.

To the first floor of the property there is a master suite with en-suite, bedroom two is also with en-suite. Two further bedrooms and a family bathroom complete the first floor of the property.