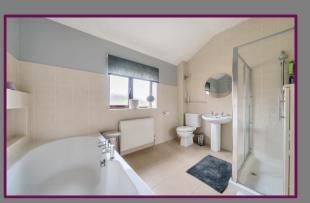

On the ground floor the property boasts a superb 20'11 x 17'3 kitchen/breakfast and dining room, a further home study and cloakroom lead to a 26'3 light lounge with views over the rear garden.

To the first floor of the property there is a master suite with en-suite, bedroom two is also with en-suite. Two further bedrooms and a family bathroom complete the first floor of the property.