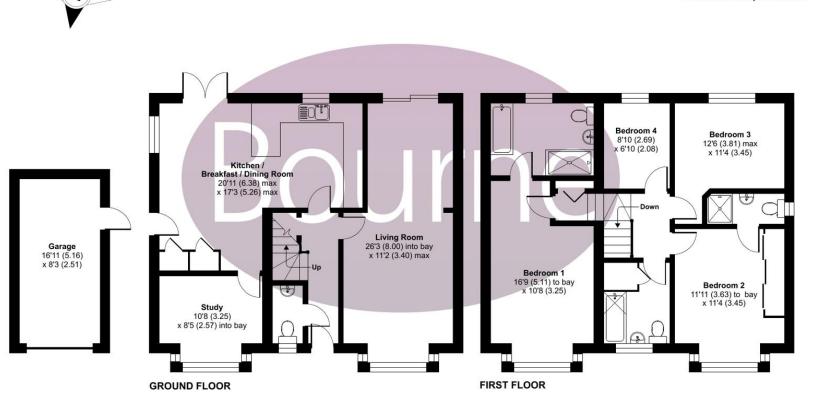

## Floorplan

## Hollingworth Close, KT8

Approximate Area = 1548 sq ft / 143.8 sq m Garage = 141 sq ft / 13.1 sq m Total = 1689 sq ft / 156.9 sq m

For identification only - Not to scale

Floor plan produced in accordance with RICS Property Measurement Standards incorporating International Property Measurement Standards (IPMS2 Residential). @nlchecom 2023. Produced for Bourne Estate Agents. REF: 1017294