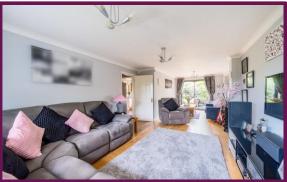

On the ground floor the property boasts a superb 20'11 x 17'3 kitchen/breakfast and dining room, a further home study and cloakroom lead to a 26'3 light lounge with views over the rear garden.

To the first floor of the property there is a master suite with en-suite, bedroom two is also with en-suite. Two further bedrooms and a family bathroom complete the first floor of the property.