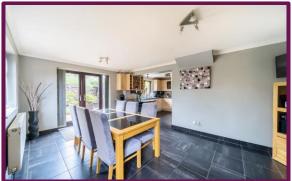

On the ground floor the property boasts a superb 20'11 x 17'3 kitchen/breakfast and dining room, a further home study and cloakroom lead to a 26'3 light lounge with views over the rear garden.

To the first floor of the property there is a master suite with en-suite, bedroom two is also with en-suite. Two further bedrooms and a family bathroom complete the first floor of the property.