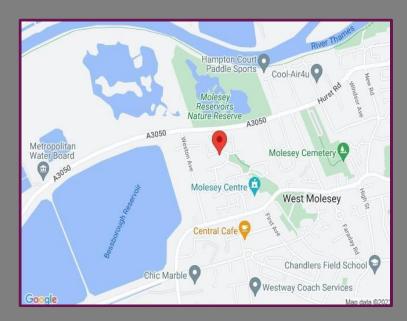

## Location

West Molesey is a suburban town located in the county of Surrey, England. It is situated on the north bank of the River Thames, just west of the larger town of East Molesey and across the river from Hampton Court Palace.

Hampton Court station is served by South Western Railway and provides regular train services to and from London Waterloo and other destinations.

We aim to make our particulars both accurate and reliable but they are not guaranteed, nor do they form part of an offer or contract. If you require clarification of any points then please contact us especially if you are travelling some distance to view. Please note that appliances and heating systems have not been tested and therefore no warranties can be given as to their good working order.