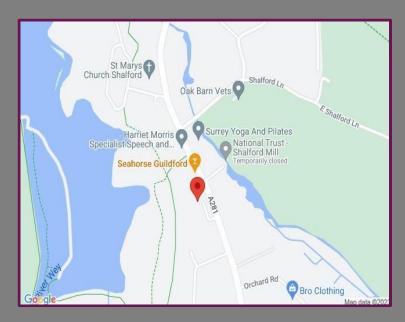

## Location

The property is situated on The Street, Shalford, within a short walk of the village centre and train station. The village offers a range of shops and other facilities including a local chemist, convenience store, post office and newsagent. In addition, there is pub, cafe, restaurant and a Chinese takeaway. Guildford town centre is approximately 2 miles away with its vast array of shops, restaurants, leisure facilities and the mainline station to London, with the nearby A3 providing excellent access to London and the south coast.