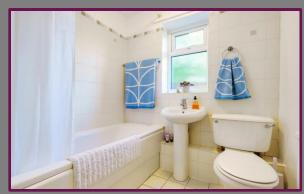

The property has two good-sized bedrooms. The main bedroom offers a bay window to the front and built-in wardrobes. The kitchen has a range of fitted units and window overlooking the garden. The bathroom comprises bath with shower over, basin and WC. The property benefits from its own separate entrance with a new security door and spacious hall.