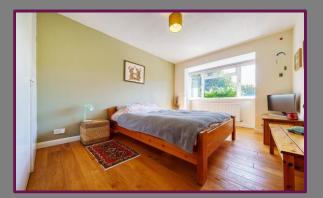

The property has two good-sized bedrooms. The main bedroom offers a bay window to the front and built-in wardrobes. The kitchen has a range of fitted units and window overlooking the garden. The bathroom comprises bath with shower over, basin and WC. The property benefits from its own separate entrance with a new security door and spacious hall.