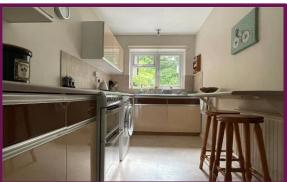

The property has two good-sized bedrooms. The main bedroom offers a bay window to the front and built-in wardrobes. The kitchen has a range of fitted units and window overlooking the garden. The bathroom comprises bath with shower over, basin and WC. The property benefits from its own separate entrance with a new security door and spacious hall.