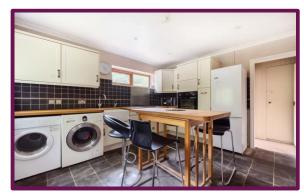

Offering accommodation across three floors this cottage provides versatile living space that presents something of a blank canvas for its future owners to make their own.

On the ground floor the property offers two reception rooms, a kitchen, and a ground floor bathroom. Moving upwards to the first floor there are two well sized double rooms on the first floor. Ascending further upwards, the property offers a loft room which can accommodate a single bed.