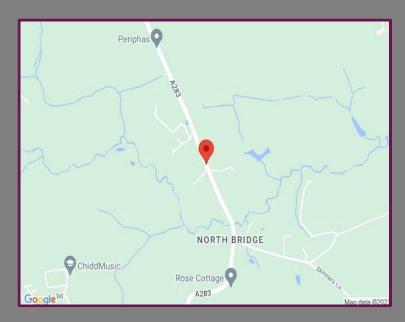

## Location

The picturesque village of Chiddingfold is a hidden gem nestled in the heart of the beautiful Surrey countryside in the Waverley district of Surrey. It lies on the A283 road between Milford and Petworth.

The village boasts an interesting history, the much-frequented Crown Inn is one of the oldest inns in England additionally Chiddingfold has a range of local village stores and amenities including great woodlands for walking, cricket and golf clubs.