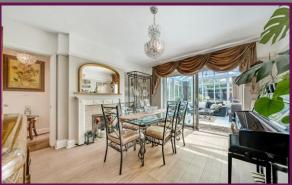

## Sheepfold Road, Guildford, Surrey, GU2 9TS

The ground floor comprises a large living room with bay window towards the front, kitchen with a range of fitted units and door leading to rear garden, dining room with fireplace and sliding doors which lead to the bright conservatory with double doors leading to the rear garden. The ground floor further features the study, also with double doors leading to garden, utility area with space for appliances, a spacious bedroom with window the front and lastly a shower room, which comprises shower, basin and wc.