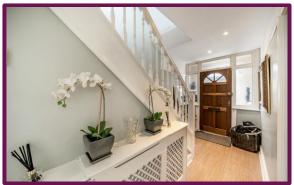

## Sheepfold Road, Guildford, Surrey, GU2 9TS

The ground floor comprises a large living room with bay window towards the front, kitchen with a range of fitted units and door leading to rear garden, dining room with fireplace and sliding doors which lead to the bright conservatory with double doors leading to the rear garden. The ground floor further features the study, also with double doors leading to garden, utility area with space for appliances, a spacious bedroom with window the front and lastly a shower room, which comprises shower, basin and wc.