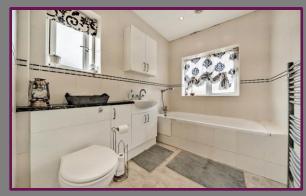

## Sheepfold Road, Guildford, Surrey, GU2 9TS

The ground floor comprises a large living room with bay window towards the front, kitchen with a range of fitted units and door leading to rear garden, dining room with fireplace and sliding doors which lead to the bright conservatory with double doors leading to the rear garden. The ground floor further features the study, also with double doors leading to garden, utility area with space for appliances, a spacious bedroom with window the front and lastly a shower room, which comprises shower, basin and wc.

The first floor comprises the main bedroom with built in wardrobes and bay window, as well as a further three generously sized bedrooms. The first floor features two large bathrooms the family bathroom comprises bath with shower over, basin and wc. The second bathroom features wc, basin and bath.