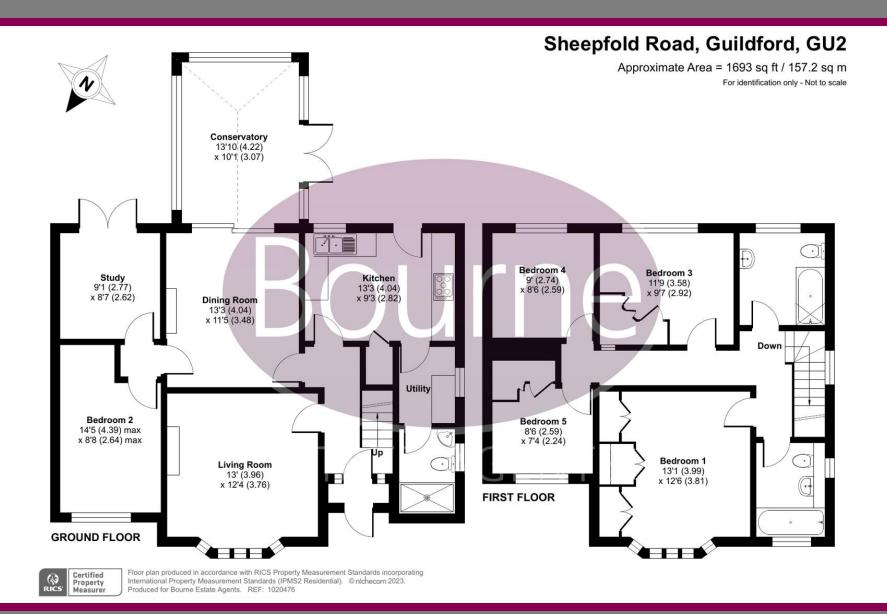

## Floorplan

## Sheepfold Road, Guildford, Surrey, GU2 9TS

The ground floor comprises a large living room with bay window towards the front, kitchen with a range of fitted units and door leading to rear garden, dining room with fireplace and sliding doors which lead to the bright conservatory with double doors leading to the rear garden. The ground floor further features the study, also with double doors leading to garden, utility area with space for appliances, a spacious bedroom with window the front and lastly a shower room, which comprises shower, basin and wc.

The first floor comprises the main bedroom with built in wardrobes and bay window, as well as a further three generously sized bedrooms. The first floor features two large bathrooms the family bathroom comprises bath with shower over, basin and wc. The second bathroom features wc, basin and bath.