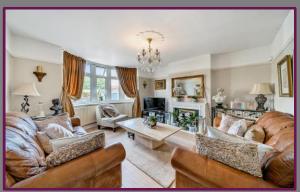

## Sheepfold Road, Guildford, Surrey, GU2 9TS

The ground floor comprises a large living room with bay window towards the front, kitchen with a range of fitted units and door leading to rear garden, dining room with fireplace and sliding doors which lead to the bright conservatory with double doors leading to the rear garden. The ground floor further features the study, also with double doors leading to garden, utility area with space for appliances, a spacious bedroom with window the front and lastly a shower room, which comprises shower, basin and wc.