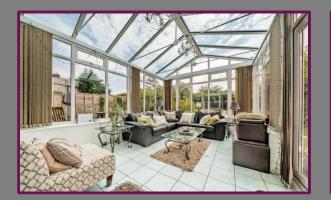

## Sheepfold Road, Guildford, Surrey, GU2 9TS

The ground floor comprises a large living room with bay window towards the front, kitchen with a range of fitted units and door leading to rear garden, dining room with fireplace and sliding doors which lead to the bright conservatory with double doors leading to the rear garden. The ground floor further features the study, also with double doors leading to garden, utility area with space for appliances, a spacious bedroom with window the front and lastly a shower room, which comprises shower, basin and wc.