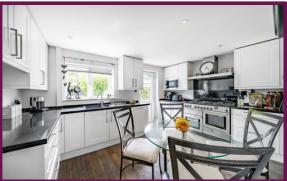

## Sheepfold Road, Guildford, Surrey, GU2 9TS

The ground floor comprises a large living room with bay window towards the front, kitchen with a range of fitted units and door leading to rear garden, dining room with fireplace and sliding doors which lead to the bright conservatory with double doors leading to the rear garden. The ground floor further features the study, also with double doors leading to garden, utility area with space for appliances, a spacious bedroom with window the front and lastly a shower room, which comprises shower, basin and wc.