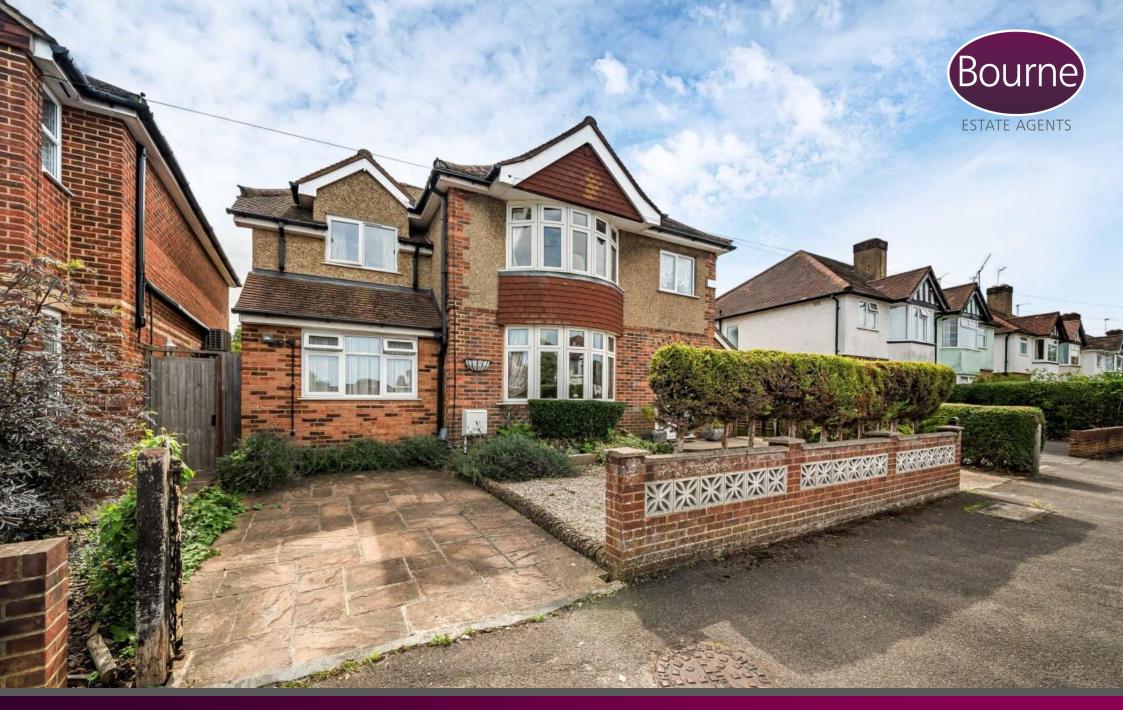

## Sheepfold Road, Guildford, Surrey, GU2 9TS

The ground floor comprises a large living room with bay window towards the front, kitchen with a range of fitted units and door leading to rear garden, dining room with fireplace and sliding doors which lead to the bright conservatory with double doors leading to the rear garden. The ground floor further features the study, also with double doors leading to garden, utility area with space for appliances, a spacious bedroom with window the front and lastly a shower room, which comprises shower, basin and wc.

The first floor comprises the main bedroom with built in wardrobes and bay window, as well as a further three generously sized bedrooms. The first floor features two large bathrooms the family bathroom comprises bath with shower over, basin and wc. The second bathroom features wc, basin and bath.

At the rear is the garden with patio and decked area and path leading to rear. To the front of the property is driveway parking.

Two Reception

Rooms

- Popular Location
- Five Bedrooms
- Three Bathrooms
- Council Tax band E