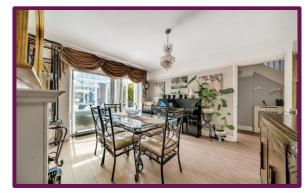

## Sheepfold Road, Guildford, Surrey, GU2 9TS

The ground floor comprises a large living room with bay window towards the front, kitchen with a range of fitted units and door leading to rear garden, dining room with fireplace and sliding doors which lead to the bright conservatory with double doors leading to the rear garden. The ground floor further features the study, also with double doors leading to garden, utility area with space for appliances, a spacious bedroom with window the front and lastly a shower room, which comprises shower, basin and wc.