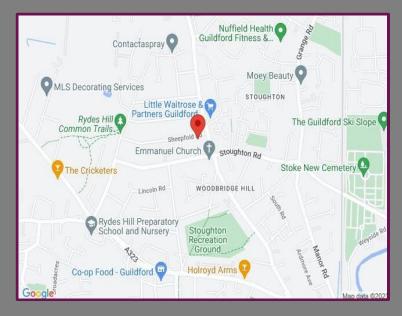

## Location

Location is a real selling point, this property is located in within a hundred of meters of a parade of shops, chemist, a bakery, a dentists and other eateries. Within walking distance there are popular schools, a gym (with swimming pool) and plenty of green spaces. Guildford Town Centre is approximately 1.2 miles away.