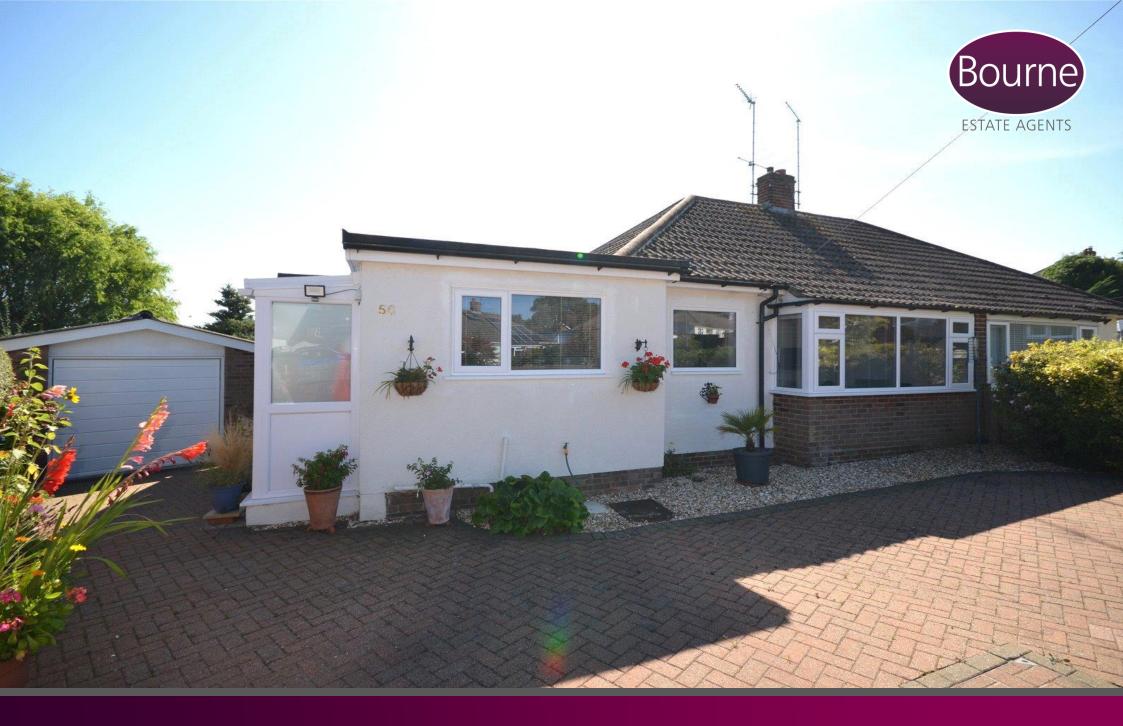

## Woodside Road, Farnham, Surrey

An extended and well presented bungalow positioned on a wonderful private corner plot and situated within a sought after cul-de-sac and close to local amenities.

You enter the property through a light and airy porch which leads to the modern dual aspect kitchen/dining area. The refitted kitchen has a generous range of eye and ground level units, integral oven and induction hob. There is a good sized living room with access through the kitchen with engineered flooring. There are two double bedrooms, the main bedroom leads into dressing area. Bedroom two has a double aspect with French doors leading to the rear patio. There is also a modern three piece bathroom suite.

To the front of the property is block paved providing parking for numerous vehicles. To the side of the property is a detached garage with an up and over door, power and light.

At the rear of the property the raised patio offers an al fresco dining area, which has steps leading down to a charming garden which includes lawns, shrubs, flower beds, a wooded area and a small stream.

To the side of the property is a detached garage with an up and over door, power points, lighting, garden and loft storage.

Freehold Council tax band D

- Two double bedrooms
- Entrance porch
- Modern kitchen/dining room
- Modern bathroom
- Replaced double glazing throughout
- Recently replaced boiler and electric consumer unit
- Garage and garden store
- Gas central heating
- Private south facing garden
- No chain