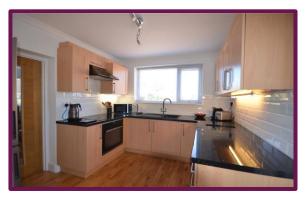

## Woodside Road, Farnham, Surrey

An extended and well presented bungalow positioned on a wonderful private corner plot and situated within a sought after cul-de-sac and close to local amenities.

You enter the property through a light and airy porch which leads to the modern dual aspect kitchen/dining area. The refitted kitchen has a generous range of eye and ground level units, integral oven and induction hob. There is a good sized living room with access through the kitchen with engineered flooring. There are two double bedrooms, the main bedroom leads into dressing area. Bedroom two has a double aspect with French doors leading to the rear patio. There is also a modern three piece bathroom suite.