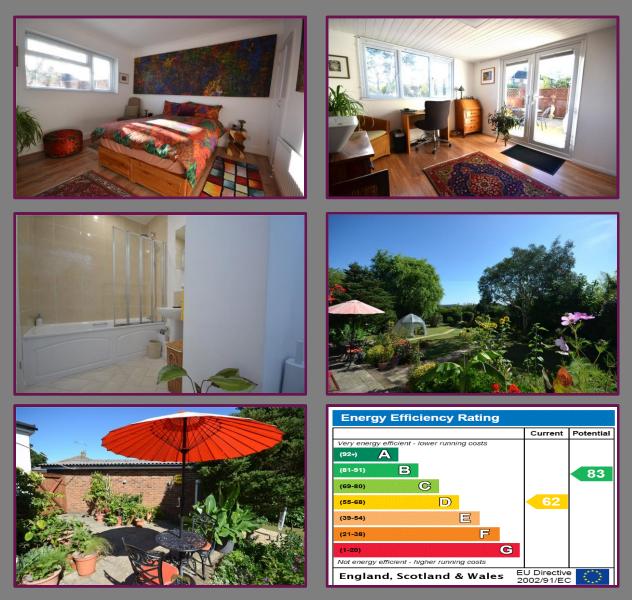

## Woodside Road, Farnham, Surrey

An extended and well presented bungalow positioned on a wonderful private corner plot and situated within a sought after cul-de-sac and close to local amenities.

You enter the property through a light and airy porch which leads to the modern dual aspect kitchen/dining area. The refitted kitchen has a generous range of eye and ground level units, integral oven and induction hob. There is a good sized living room with access through the kitchen with engineered flooring. There are two double bedrooms, the main bedroom leads into dressing area. Bedroom two has a double aspect with French doors leading to the rear patio. There is also a modern three piece bathroom suite.

To the front of the property is block paved providing parking for numerous vehicles. To the side of the property is a detached garage with an up and over door, power and light.

At the rear of the property the raised patio offers an al fresco dining area, which has steps leading down to a charming garden which includes lawns, shrubs, flower beds, a wooded area and a small stream.

To the side of the property is a detached garage with an up and over door, power points, lighting, garden and loft storage.

Freehold Council tax band D

- Two double bedrooms
- Entrance porch
- Modern kitchen/dining room
- Modern bathroom
- Replaced double glazing throughout
- Recently replaced boiler and electric consumer unit
- Garage and garden store
- Gas central heating
- Private south facing garden
- No chain