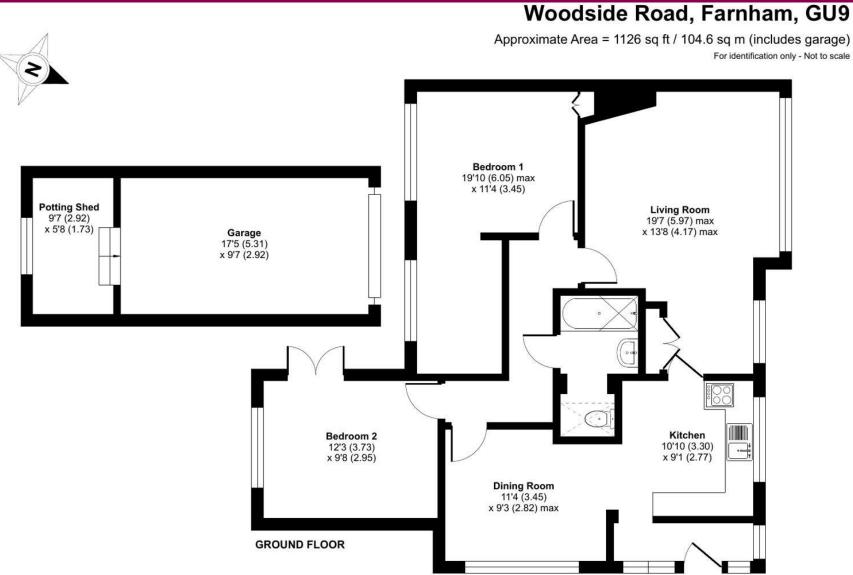

y is block paved providing parking for numerous vehicles. To the side of the property is a detached garage with an up and over door, power and light.

At the rear of the property the raised patio offers an al fresco dining area, which has steps leading down to a charming garden which includes lawns, shrubs, flower beds, a wooded area and a small stream.

To the side of the property is a detached garage with an up and over door, power points, lighting, garden and loft storage.

Freehold Council tax band D

- Two double bedrooms
- Entrance porch
- Modern kitchen/dining room
- Modern bathroom
- Replaced double glazing throughout
- Recently replaced boiler and electric consumer unit
- Garage and garden store
- Gas central heating
- Private south facing garden
- No chain









## Floorplan



## Location

The property is located just a short distance from local shops and amenities, Woodside Road is also close by popular dog walking routes as well as schools for all ages.

Jonathan Todd Garden Design

Pretty Locks

Technic

🕤 William Cobbett Primary

School (Infant site)

Gumbrechts

K2 Professional

Services

AquaCanis Hydrotherapy, Fitness... School (High School)

J S L Building Services

Your Local

The Running Stream 🤤

Dodlands Ave

Lower Weybourne Lp

Ashman Plumbing

Man data @203



We aim to make our particulars both accurate and reliable but they are not guaranteed, nor do they form part of an offer or contract. If you require clarification of any points then please contact us especially if you are travelling some distance to view. Please note that appliances and hea