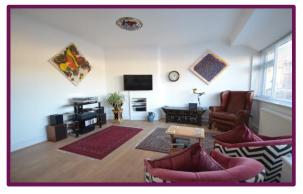

## Woodside Road, Farnham, Surrey

An extended and well presented bungalow positioned on a wonderful private corner plot and situated within a sought after cul-de-sac and close to local amenities.

You enter the property through a light and airy porch which leads to the modern dual aspect kitchen/dining area. The refitted kitchen has a generous range of eye and ground level units, integral oven and induction hob. There is a good sized living room with access through the kitchen with engineered flooring. There are two double bedrooms, the main bedroom leads into dressing area. Bedroom two has a double aspect with French doors leading to the rear patio. There is also a modern three piece bathroom suite.