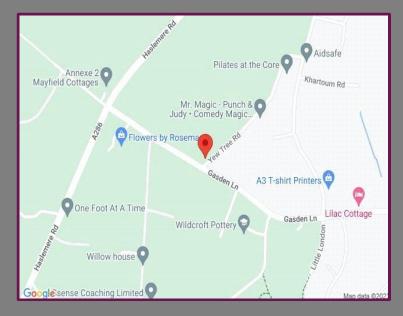

## Location

Witley is a picturesque village surrounded by beautiful countryside and ideal for outdoor activities such as walking, cycling, and horse riding. The village is conveniently located with a direct train to London's Waterloo station taking approximately 55 minutes. There are several helpful local amenities such as a newsagent, general store, doctor and dentist surgeries, as well as two historic village inns.

More extensive shopping can be found in Milford village, approximately 1.5 miles away or in Godalming's historic town centre, around 2 miles further on. Should you wish for additional shopping or entertainment opportunities Guildford, with its abundance of shops, theatres, cinemas, and restaurants, is about 6 miles away and easily accessible by bus or train from Witley. The area also boasts an excellent selection of schools catering to various ages and denominations in both the public and private sectors.