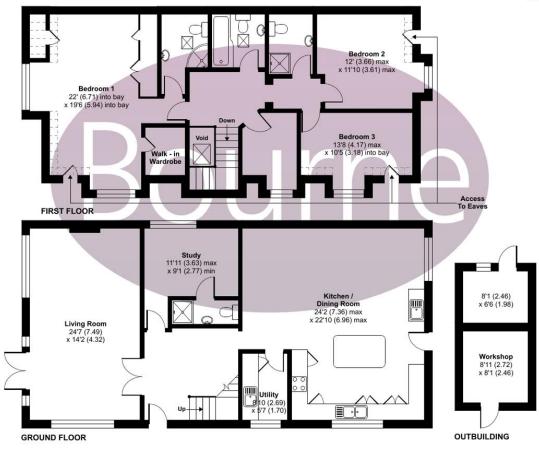

## Floorplan

## Yew Tree Road, Witley, Godalming, GU8

Approximate Area = 2132 sq ft / 198 sq m (excludes void)

Limited Use Area(s) = 37 sq ft / 3.4 sq m

Outbuilding = 134 sq ft / 12.4 sq m

Total = 2303 sq ft / 214 sq m

For identification only - Not to scale