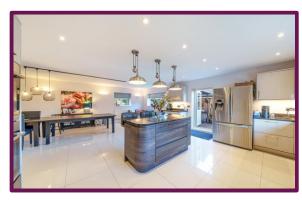

Upon entering the home, you are greeted by a generously proportioned entrance hallway, with a staircase leading to the upper level, this space provides access to all the ground floor reception areas and a capacious kitchen diner, which is the heart of this residence offering an expanse countertop workspace via way of its attractive granite worktops and includes ample kitchen storage as well as a variety of integrated appliances.