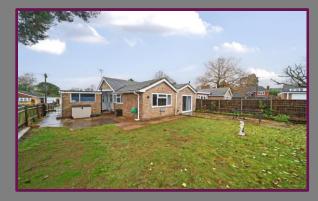

## Whitehill, Hampshire

As you step onto the premises, a feeling of openness and brightness envelops you. The entrance porch grants entry to the bungalow, garage, and rear garden. A well-equipped, roomy kitchen occupies the front of the property, boasting ample storage and appliance space, along with the first bedroom, Bedroom one. Moving down the hallway to the rear right side, you'll find Bedrooms two and three. The accommodation is rounded out by the impressive 26'8 reception room and a contemporary shower room.

Outside, the front garden features a predominantly lawned area, enclosed by a petite stone wall. The driveway not only offers parking but also leads to a single garage. The private rear garden is a combination of lush lawn and a spacious patio, complete with room for a greenhouse. Additionally, there's convenient side access from the garage.