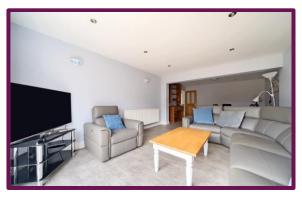

## Whitehill, Hampshire

As you step onto the premises, a feeling of openness and brightness envelops you. The entrance porch grants entry to the bungalow, garage, and rear garden. A well-equipped, roomy kitchen occupies the front of the property, boasting ample storage and appliance space, along with the first bedroom, Bedroom one. Moving down the hallway to the rear right side, you'll find Bedrooms two and three. The accommodation is rounded out by the impressive 26'8 reception room and a contemporary shower room.