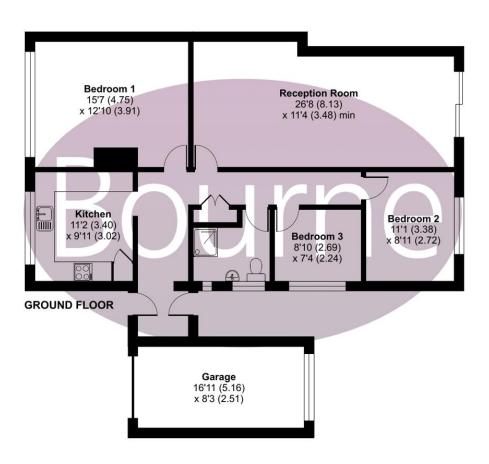

## Floorplan

## Eveley Close, Whitehill, GU35

Approximate Area = 1195 sq ft / 111 sq m (includes garage)

For identification only - Not to scale