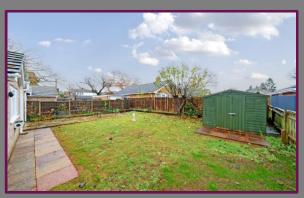

Outside, the front garden features a predominantly lawned area, enclosed by a petite stone wall. The driveway not only offers parking but also leads to a single garage. The private rear garden is a combination of lush lawn and a spacious patio, complete with room for a greenhouse. Additionally, there's convenient side access from the garage.