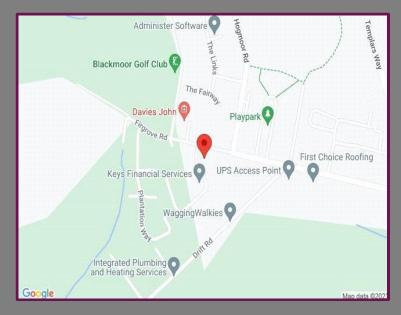

## Location

Whitehill is a small village surrounded by acres of woodland at The Deadwater Valley Nature Reserve. There are a small number of local shops, with a greater range of shops and facilities close by in the neighbouring town of Bordon. The larger towns of Farnham and Petersfield are close by with main line railway stations offering a fast service into London Waterloo (Liss offers a stopping service 4 miles away). Bordon had a long standing history with the British Army, however following their departure in 2015 there has been an extensive programme of development for Whitehill and Bordon.