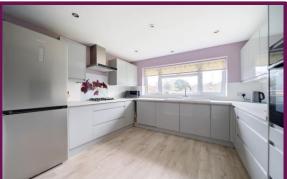

## Whitehill, Hampshire

As you step onto the premises, a feeling of openness and brightness envelops you. The entrance porch grants entry to the bungalow, garage, and rear garden. A well-equipped, roomy kitchen occupies the front of the property, boasting ample storage and appliance space, along with the first bedroom, Bedroom one. Moving down the hallway to the rear right side, you'll find Bedrooms two and three. The accommodation is rounded out by the impressive 26'8 reception room and a contemporary shower room.