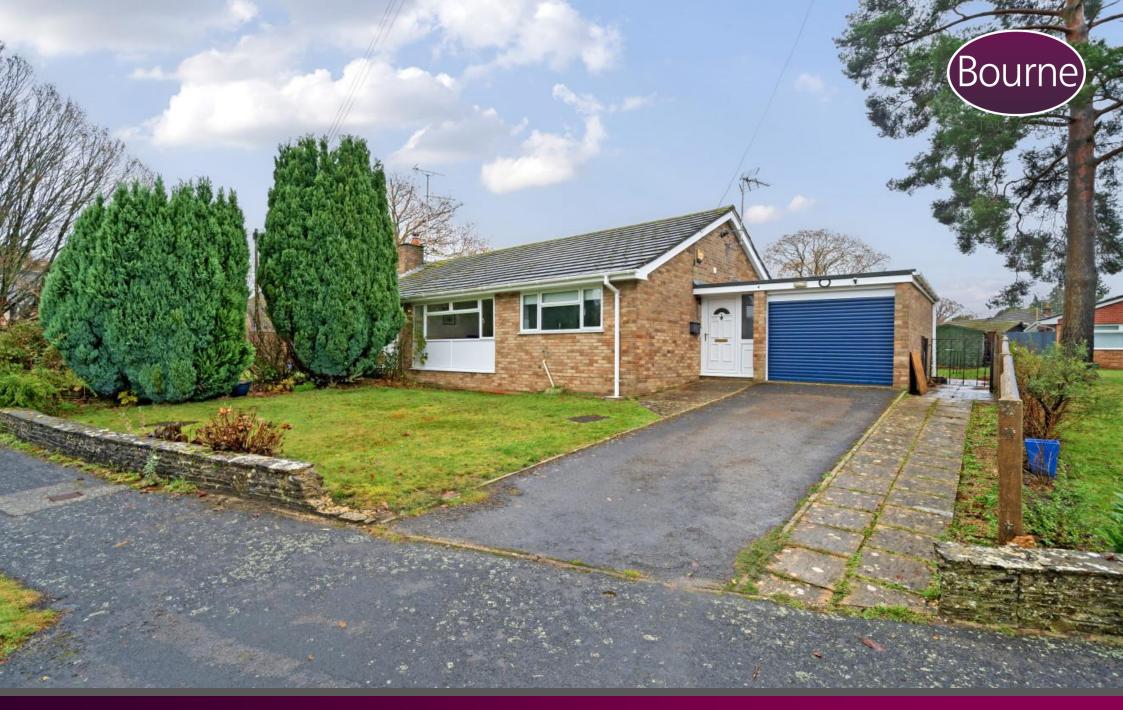

## Whitehill, Hampshire

As you step onto the premises, a feeling of openness and brightness envelops you. The entrance porch grants entry to the bungalow, garage, and rear garden. A well-equipped, roomy kitchen occupies the front of the property, boasting ample storage and appliance space, along with the first bedroom, Bedroom one. Moving down the hallway to the rear right side, you'll find Bedrooms two and three. The accommodation is rounded out by the impressive 26'8 reception room and a contemporary shower room.

Outside, the front garden features a predominantly lawned area, enclosed by a petite stone wall. The driveway not only offers parking but also leads to a single garage. The private rear garden is a combination of lush lawn and a spacious patio, complete with room for a greenhouse. Additionally, there's convenient side access from the garage.