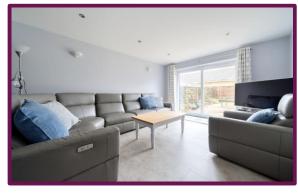

## Whitehill, Hampshire

As you step onto the premises, a feeling of openness and brightness envelops you. The entrance porch grants entry to the bungalow, garage, and rear garden. A well-equipped, roomy kitchen occupies the front of the property, boasting ample storage and appliance space, along with the first bedroom, Bedroom one. Moving down the hallway to the rear right side, you'll find Bedrooms two and three. The accommodation is rounded out by the impressive 26'8 reception room and a contemporary shower room.