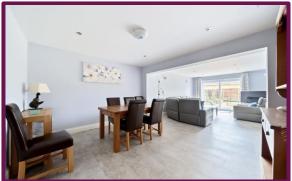

## Whitehill, Hampshire

As you step onto the premises, a feeling of openness and brightness envelops you. The entrance porch grants entry to the bungalow, garage, and rear garden. A well-equipped, roomy kitchen occupies the front of the property, boasting ample storage and appliance space, along with the first bedroom, Bedroom one. Moving down the hallway to the rear right side, you'll find Bedrooms two and three. The accommodation is rounded out by the impressive 26'8 reception room and a contemporary shower room.