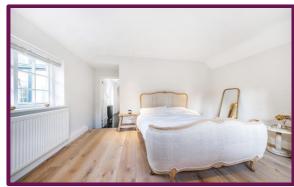

The dining room also offers entry into the secondary bedroom which features a window looking into the conservatory. Past the dining room is the utility room offering even more storage, Aswell as space for a washing machine. The main bathroom is located next to the utility room. The bathroom offers amenities such as a fabulous rolltop bath, toilet, and hand wash basin. The primary bedroom is located at the very rear of the home and features a large window overlooking the south facing garden, this room also offers some built in wardrobes.