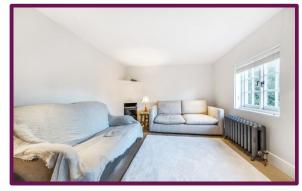

When you enter this charming home, you will find the living room which offers a window that overlooks the lovely views over the walled front garden and the working fireplace. Continuing though is the dining room featuring beautiful cottage window, the dining room connects to the kitchen. The beautiful hand-built kitchen at the front of the house has a window that overlooks the front of the property, the kitchen offers an abundance of counter and storage space.