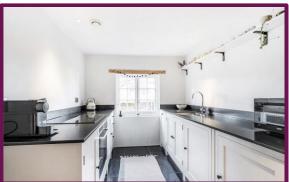

The dining room also offers entry into the secondary bedroom which features a window looking into the conservatory. Past the dining room is the utility room offering even more storage, Aswell as space for a washing machine. The main bathroom is located next to the utility room. The bathroom offers amenities such as a fabulous rolltop bath, toilet, and hand wash basin. The primary bedroom is located at the very rear of the home and features a large window overlooking the south facing garden, this room also offers some built in wardrobes.