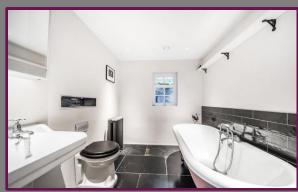

The dining room also offers entry into the secondary bedroom which features a window looking into the conservatory. Past the dining room is the utility room offering even more storage, Aswell as space for a washing machine. The main bathroom is located next to the utility room. The bathroom offers amenities such as a fabulous rolltop bath, toilet, and hand wash basin. The primary bedroom is located at the very rear of the home and features a large window overlooking the south facing garden, this room also offers some built in wardrobes.