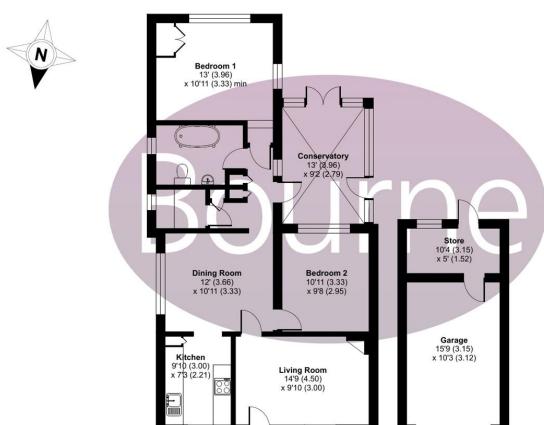

## Floorplan

## The Street, East Clandon, Guildford, GU4

Approximate Area = 1091 sq ft / 101.4 sq m (includes garage)

Outbuilding = 51 sq ft / 4.7 sq m

Total = 1142 sq ft / 106.1 sq m

For identification only - Not to scale

**GROUND FLOOR** 