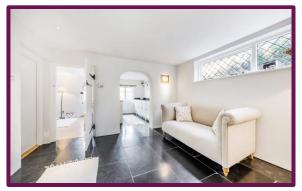

The dining room also offers entry into the secondary bedroom which features a window looking into the conservatory. Past the dining room is the utility room offering even more storage, Aswell as space for a washing machine. The main bathroom is located next to the utility room. The bathroom offers amenities such as a fabulous rolltop bath, toilet, and hand wash basin. The primary bedroom is located at the very rear of the home and features a large window overlooking the south facing garden, this room also offers some built in wardrobes.