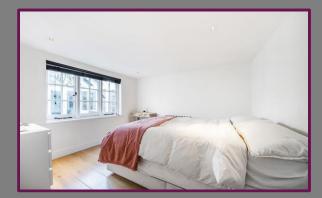

When you enter this charming home, you will find the living room which offers a window that overlooks the lovely views over the walled front garden and the working fireplace. Continuing though is the dining room featuring beautiful cottage window, the dining room connects to the kitchen. The beautiful hand-built kitchen at the front of the house has a window that overlooks the front of the property, the kitchen offers an abundance of counter and storage space.