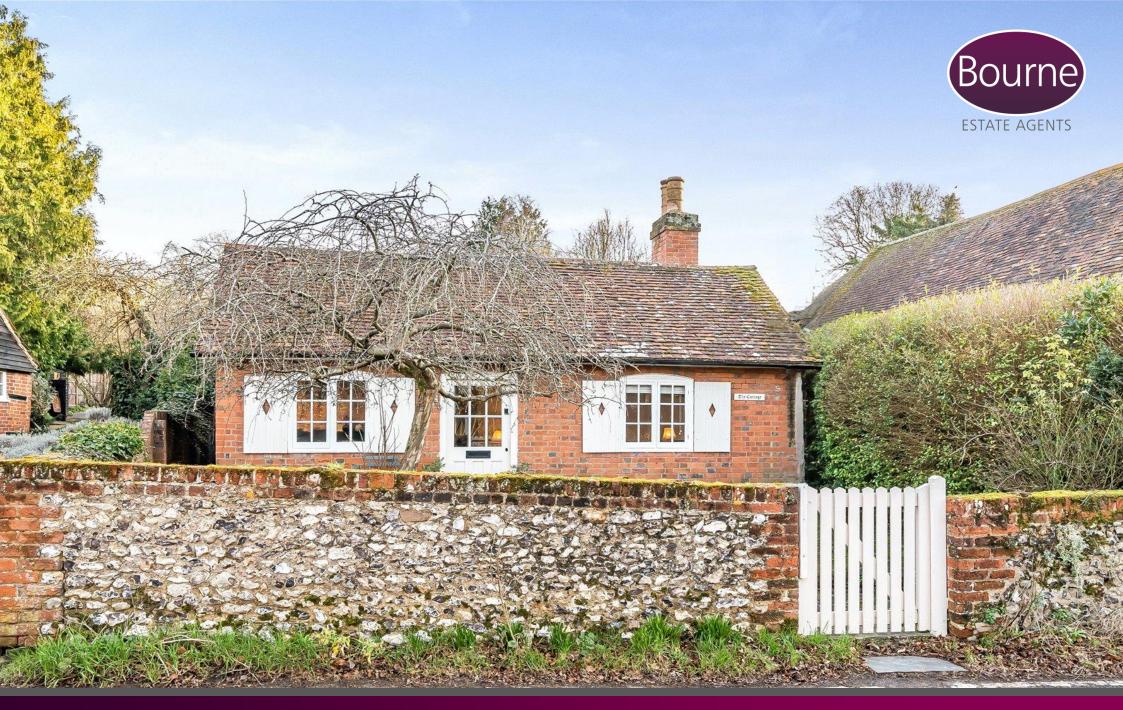

## The Street, East Clandon, Guildford, Surrey, GU4 7RY

This beautiful and bright two-bedroom cottage features an electric fireplace, generous double bedrooms, and underfloor heating. This property also offers off road parking for up to 4 cars as well as a garage.

When you enter this charming home, you will find the living room which offers a window that overlooks the lovely views over the walled front garden and the working fireplace. Continuing though is the dining room featuring beautiful cottage window, the dining room connects to the kitchen. The beautiful hand-built kitchen at the front of the house has a window that overlooks the front of the property, the kitchen offers an abundance of counter and storage space.