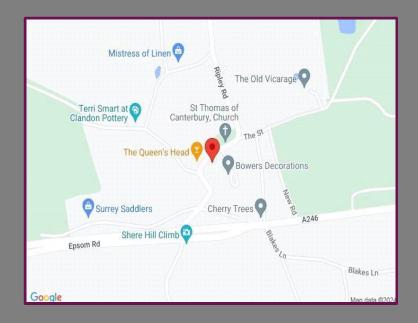

## Location

This charming two bedroom property is ideally located in the heart of East Clandon village. The area has excellent road connections with the A3 and M25 just a few minutes' drive away.

We aim to make our particulars both accurate and reliable but they are not guaranteed, nor do they form part of an offer or contract.