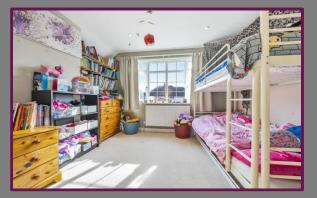

The first floor comprises of three bedrooms, study that is currently being used as a bedroom and the family bathroom. The main bedroom has an en-suite bathroom that is beautifully finished, with a large shower and two rainfall shower heads and a wc. The family bathroom comprises a bath, wc and wash hand basin.