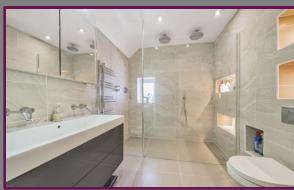

The first floor comprises of three bedrooms, study that is currently being used as a bedroom and the family bathroom. The main bedroom has an en-suite bathroom that is beautifully finished, with a large shower and two rainfall shower heads and a wc. The family bathroom comprises a bath, wc and wash hand basin.