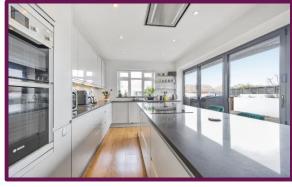

The ground floor comprises an open plan kitchen/family/dining room, bedroom that is currently being used as a study and downstairs toilet. The kitchen/family/dining room has been completed to a very high standard with underfloor heating throughout and with doors leading straight to the garden. The kitchen has a wide range of fitted units with an island in the centre with an electric hob.