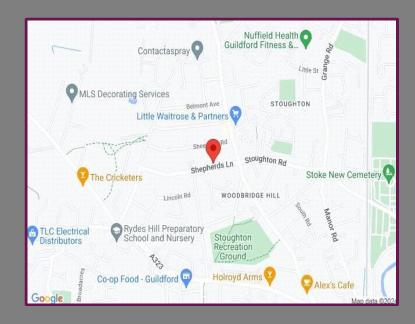

## Location

The property is located on Shepherds Lane approximately 2 miles from Guildford town centre and the mainline station with direct access to London. The area is well served by local bus routes, and access to the A3 which connects to London is within approximately ¾ of a mile. Guildford provides numerous shops, restaurants and leisure facilities, with The Spectrum and Guildford Lido being within approximately 1 ¼ miles.