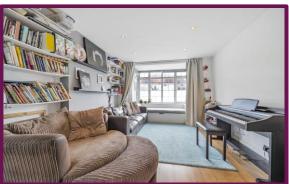

The first floor comprises of three bedrooms, study that is currently being used as a bedroom and the family bathroom. The main bedroom has an en-suite bathroom that is beautifully finished, with a large shower and two rainfall shower heads and a wc. The family bathroom comprises a bath, wc and wash hand basin.