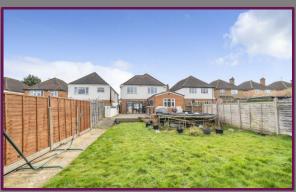

To the front of the property is a driveway for multiple cars, aswell as a garage.

The well maintained rear garden provides a decked area, lawn and pathway down the side leading to the garden store at the rear of the garden.