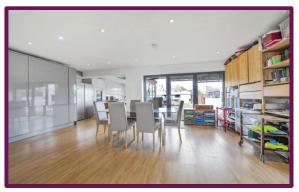

The ground floor comprises an open plan kitchen/family/dining room, bedroom that is currently being used as a study and downstairs toilet. The kitchen/family/dining room has been completed to a very high standard with underfloor heating throughout and with doors leading straight to the garden. The kitchen has a wide range of fitted units with an island in the centre with an electric hob.