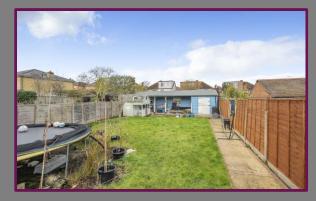

To the front of the property is a driveway for multiple cars, aswell as a garage.

The well maintained rear garden provides a decked area, lawn and pathway down the side leading to the garden store at the rear of the garden.