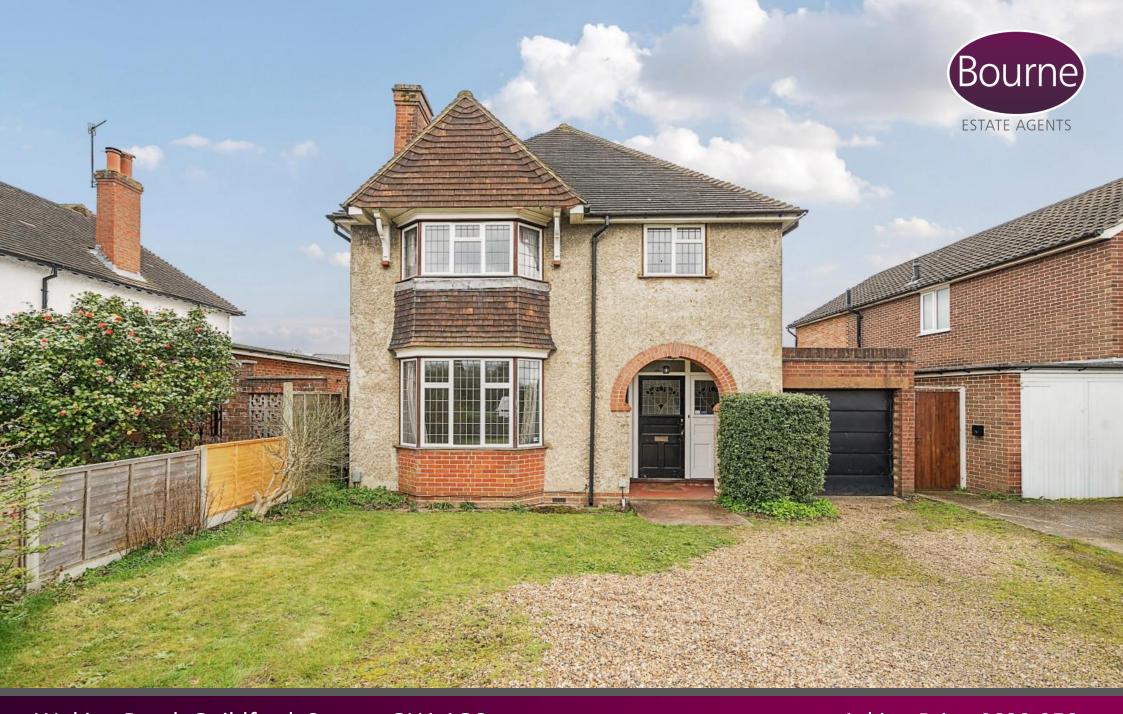

## Woking Road, Guildford, Surrey, GU1 1QS

This large, three bedroom home is well located on Woking Road, with easy access to the A3 and within around two miles of Guildford Town Centre.

As you enter the property, you are greeted by a spacious hallway, with stairs leading to the first floor. At the front is the dining room with bay window and feature fireplace. The living room/family room at the rear has doors leading to the garden. The kitchen features a range of units with a window overlooking the side of the property. The ground floor also benefits from a utility room and downstairs wc.

At the front of the property is the garage and driveway parking for multiple vehicles.

The large, rear garden is well maintained with a patio area and the rest laid to lawn.

- Detached House
- Three Bedrooms
- Two Reception Rooms
- Downstairs WC
- Utility Room
- Large South/East FacingGarden
- Garage
- Driveway Parking
- Council Tax Band: E