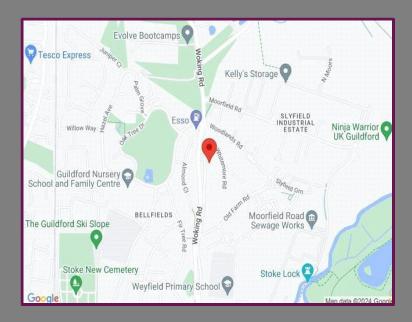

## Location

The property is located on Woking Road, within approximately ½ a mile of the A3 which provides road links to London, the M25 and the South Coast. The Spectrum leisure centre is also within approximately ¾ of a mile, and Guildford town centre and mainline station are within about 2 miles.