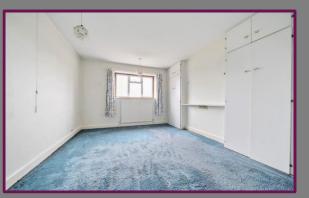

The first floor comprises of three bedrooms, family bathroom and separate wc. All three bedrooms are of good size, with the second bedroom benefitting from built in wardrobes and the main bedroom which has the original fireplace.