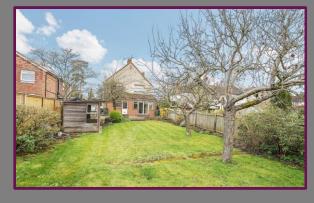

At the front of the property is the garage and driveway parking for multiple vehicles.

The large, rear garden is well maintained with a patio area and the rest laid to lawn.

- Detached House
- Three Bedrooms
- Two Reception Rooms
- Downstairs WC
- Utility Room
- Large South/East FacingGarden
- Garage
- Driveway Parking
- Council Tax Band: E