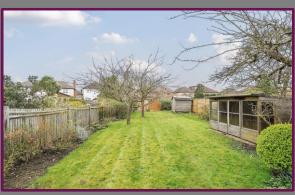

At the front of the property is the garage and driveway parking for multiple vehicles.

The large, rear garden is well maintained with a patio area and the rest laid to lawn.

- Detached House
- Three Bedrooms
- Two Reception Rooms
- Downstairs WC
- Utility Room
- Large South/East FacingGarden
- Garage
- Driveway Parking
- Council Tax Band: E