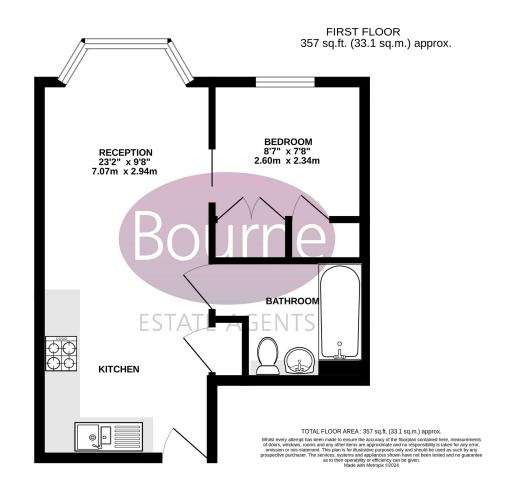

dining and a large bay window allowing natural light to flood in.

The bedroom is a spacious double that benefits from the use of plenty of built in wardrobe storage. The bathroom is presented immaculately with a modern three-piece suite including bath with shower over, glass shower screen, low level WC, floating hand basin and stylish tiled surrounds.

Externally there are well kept communal grounds and allocated parking.

Council Tax Band B - £1,856.70pa Leasehold - 124 years remaining Service charge - £1285.92pa Ground rent £250pa (Prices correct for 2024-2025)

- First floor apartment
- Modern gated development
- Double bedroom
- Built in wardrobes
- Open plan living room/kitchen
- Bay window
- Stylish bathroom
- Allocated parking
- Village location
- Long lease









## Floorplan



## Location

Bisley is a sought after village comprising good local schools, village shops and pubs whilst only being a couple of miles from the M3 motorway offering great links to the M25 orbital and Heathrow Airport. Nearby villages include Knaphill, West End whilst Woking Town Centre and mainline station is only a 10 minute drive away.















We aim to make our particulars both accurate and reliable but they are not guaranteed, nor do they form part of an offer or contract.

If you require clarification of any points then please contact us especially if you are travelling some distance to view.

Please note that appliances and heating systems have not been tested and therefore no warranties can be given as to their good working order.



WOKING: 36 Commercial Way, Woking, Surr