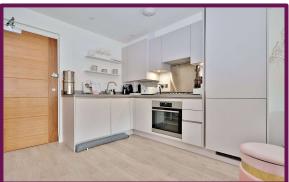

Secure entry to the building leads to communal areas with stairs to the 1st floor. Entering the property you immediately step into a stylish open plan kitchen and living room with smart flooring throughout and bay window feature. The kitchen has a range of sleek contemporary wall and base level units with integrated appliances. Flowing seamlessly the living space continues with space for both living and dining and a large bay window allowing natural light to flood in.