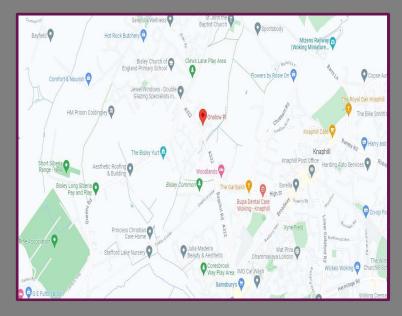

## Location

Bisley is a sought after village comprising good local schools, village shops and pubs whilst only being a couple of miles from the M3 motorway offering great links to the M25 orbital and Heathrow Airport. Nearby villages include Knaphill, West End whilst Woking Town Centre and mainline station is only a 10 minute drive away.