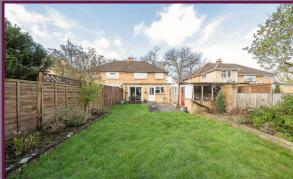

The east facing rear garden is well maintained with a patio area, level lawn and access to the garage and garden store.