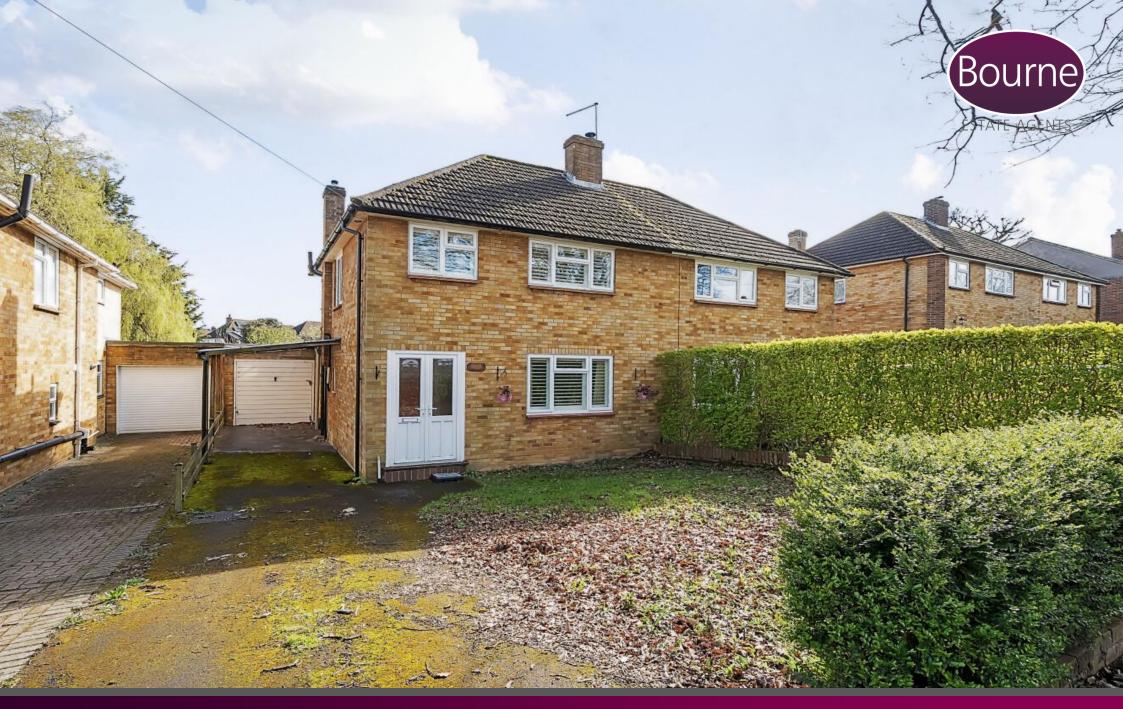

## Worplesdon Road, Guildford, Surrey, GU2 9XW

This extended three bedroom house is located in the popular Rydes Hill area of Guildford and could benefit from some modernisation.

The property is entered via the porch, leading to the hallway with stairs to the first floor. The living/dining room is spacious, with a feature fireplace, window overlooking the front and doors leading to the garden. The kitchen can be accessed via the hallway or the living room and features a wide range of units and a door leading to the garden.

The first floor comprises of three bedrooms and the family bathroom. Two of the bedrooms benefit from built wardrobes and the family bathroom comprises wc, wash hand basin and bath.

At the front of the property is the driveway for 2/3 cars. To the side is the carport and garage.

The east facing rear garden is well maintained with a patio area, level lawn and access to the garage and garden store.

## Semi Detached

- Three Bedrooms
- Large Living/Dining Room
- Driveway Parking
- Garage
- Carport
- Garden Store
- No Onward Chain
- Council Tax Band: D