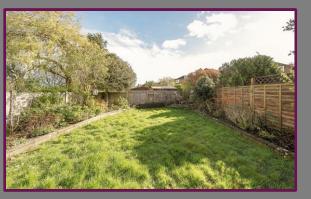

The east facing rear garden is well maintained with a patio area, level lawn and access to the garage and garden store.