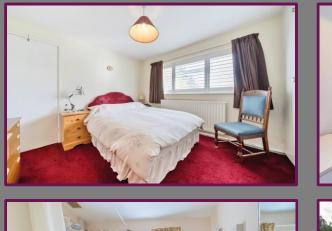

The first floor comprises of three bedrooms and the family bathroom. Two of the bedrooms benefit from built wardrobes and the family bathroom comprises wc, wash hand basin and bath.

At the front of the property is the driveway for 2/3 cars. To the side is the carport and garage.