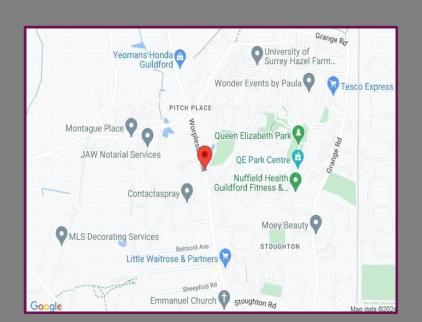

## Location

The property is situated on Worplesdon Road in the popular Rydes Hill area of Guildford very close to local shops and schools. The area is well served by local bus routes and the nearby A3 which connects to London, the M25 and the south coast. Guildford town centre with its vast array of shops and restaurants and the mainline station is within approximately 1.5 miles.