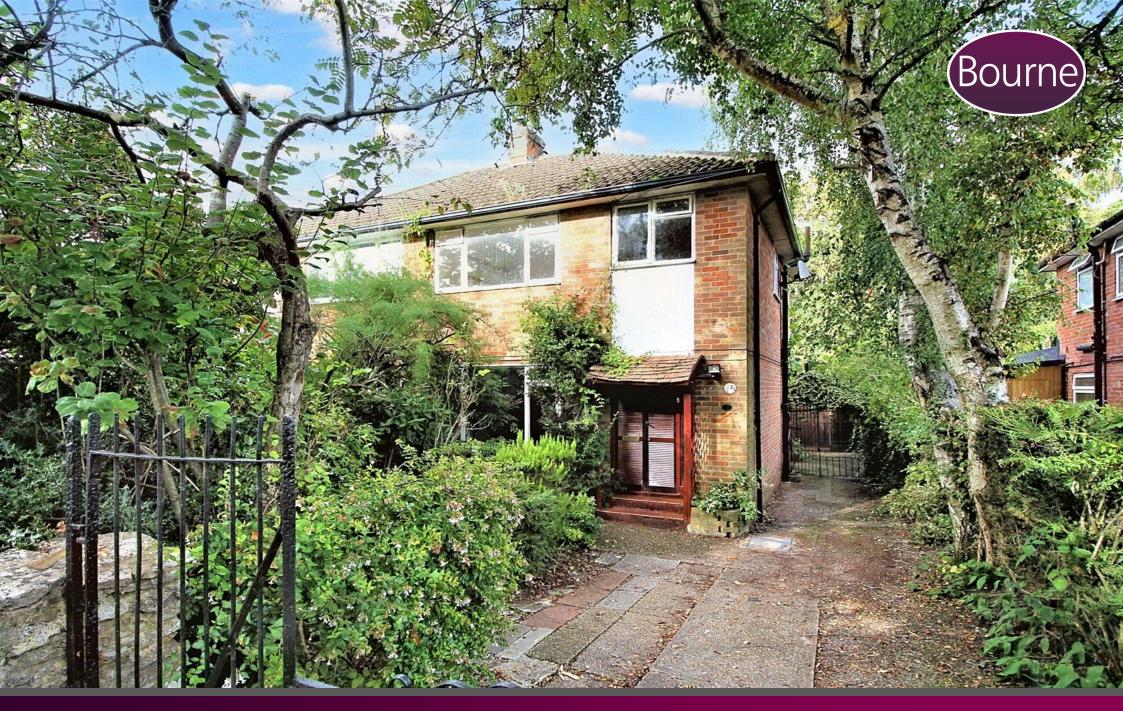

## Bordon, Hampshire

This semi-detached house boasts three bedrooms and comes complete with a garage, driveway, and a larger than average rear garden.

With excellent potential for value enhancement, this property is ready for modernisation.

To the right hand side there is driveway parking and also to the right hand side towards the rear of the property is the garage. There are garden sheds, mature shrubs and bushes.

- Three Bedroom Home
- Semi-Detached
- Living/Dining Room
- Ripe For Updating
- Driveway Parking
- Garage
- Larger Than Average Garden
- Popular Residential Location
- No Onward Chain