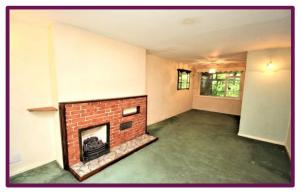

Inside on the ground floor, you'll find a spacious reception room and kitchen.

Upstairs, there are three bedrooms, two of which are double in size and the third, a well-proportioned single. The bathroom completes the first floor.