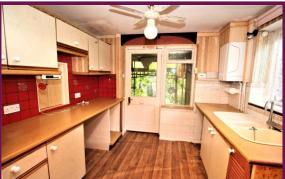

Inside on the ground floor, you'll find a spacious reception room and kitchen.

Upstairs, there are three bedrooms, two of which are double in size and the third, a well-proportioned single. The bathroom completes the first floor.