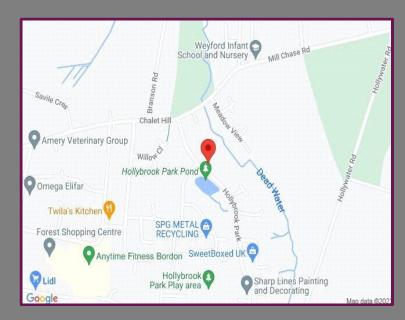

## Location

The property is situated in Bordon, specifically on Hollybrook Park, with convenient access from Chalet Hill. It is nestled in a predominantly residential neighbourhood, offering residents easy access to a wide array of nearby amenities, including leisure facilities, shops and cafes, all within walking distance. Access to Deadwater Valley is also conveniently accessible.