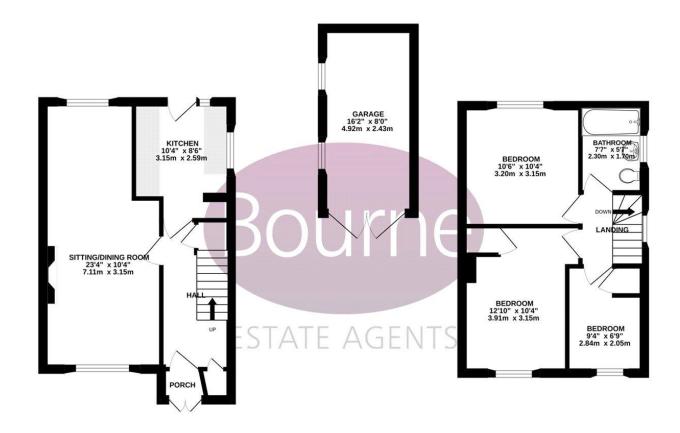

GROUND FLOOR 523 sq.ft. (48.6 sq.m.) approx. 1ST FLOOR 369 sq.ft. (34.3 sq.m.) approx.

## FOR ILLUSTRATIVE PURPOSES ONLY

## TOTAL FLOOR AREA: 892 sq.ft. (82.8 sq.m.) approx.

Whilst every attempt has been made to ensure the accuracy of the floopfan contained here, measurements of doors, windows, rooms and any other items are approximate and no responsibility is taken for any error, omission or mis-statement. This plan is for illustrative purposes only and should be used as such by any prospective purchaser. The services, systems and appliances shown have not been tested and no guarantee as to their operability or efficiency can be given.

Made with Metropix ©2023