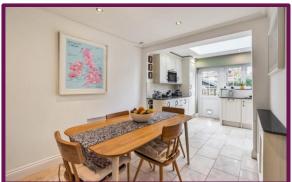

Moving towards the rear, an open plan dining room kitchen awaits, awash in natural light from the skylight window above. With ample storage and workspace, the kitchen caters effortlessly to culinary endeavors and hosting guests.