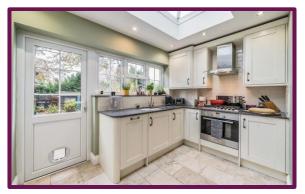

Moving towards the rear, an open plan dining room kitchen awaits, awash in natural light from the skylight window above. With ample storage and workspace, the kitchen caters effortlessly to culinary endeavors and hosting guests.