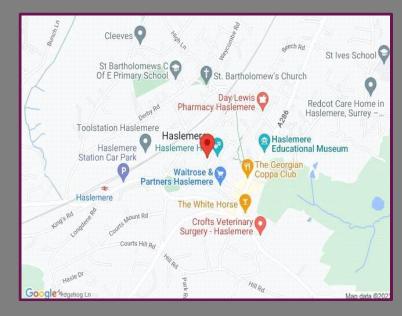

## Location

Ideally positioned less than a ten-minute walk from Haslemere train station.

The historic town of Haslemere has a vast array of local and high street shops, bars and restaurants to enjoy. The area as loads of beautiful green spaces and a vibrant local community.