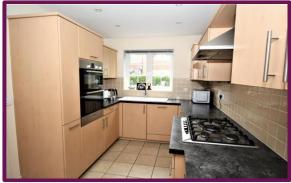

The kitchen/breakfast room is likely a well-appointed and functional space that caters to both practical cooking needs and relaxed dining experiences. Its design and features would contribute to the overall comfort and enjoyment of the home's residents.