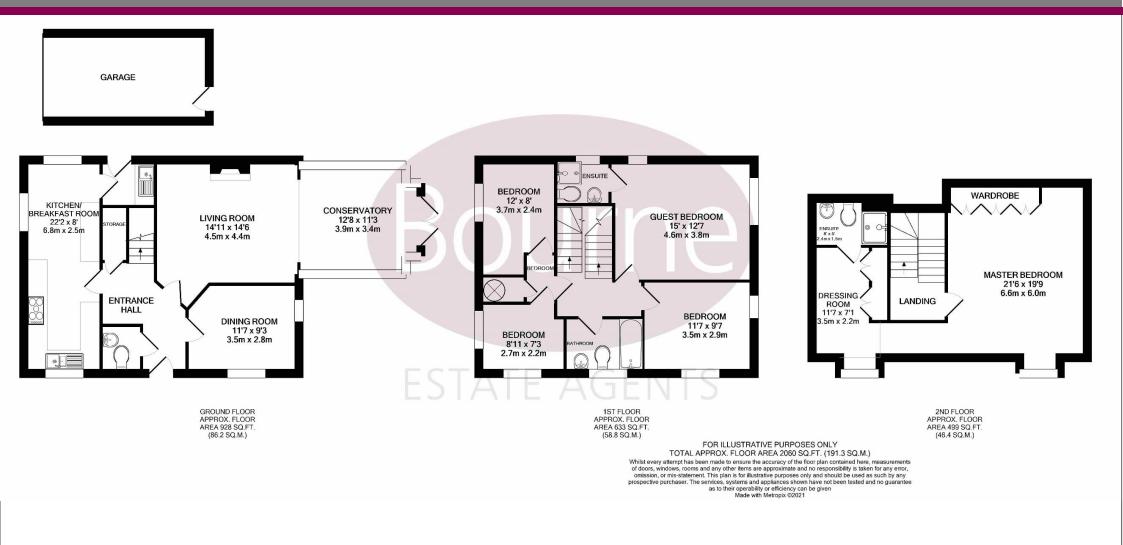

y bathroom. The house also features a kitchen/breakfast room, a separate dining room, a living room that opens into a conservatory, and a detached garage with ample parking space.

The kitchen/breakfast room is likely a well-appointed and functional space that caters to both practical cooking needs and relaxed dining experiences. Its design and features would contribute to the overall comfort and enjoyment of the home's residents.

Two of the bedrooms benefit from an en suite. Additionally, there is a family bathroom.

Garage and driveway parking complete the external space.

Freehold

- Five Bedroom Detached
- Town House
- Living Room
- Dining Room
- Downstairs Cloakroom
- Kitchen/Breakfast Room
- Conservatory
- Two En Suites
- Garage And Driveway
- No Onward Chain









## Floorplan



## Location

This property can be found on Rowan Road, a popular residential development in Lindford. Within the immediate area, there is a convenience store, a public house and Bordon enclosure. Mainline train stations serving London Waterloo can be found in Bentley and Liphook. The property also offers convenient access to the A3.















We aim to make our particulars both accurate and reliable but they are not guaranteed, nor do they form part of an offer or contract. If you require clarification of any points then please contact us especially if you are travelling some distance to view. Please note that appliances and heating systems have not been tested and therefore no warranties can be given as to their good working order.



FARNHAM: 29 Downing Street, Farnham, Surrey, GU