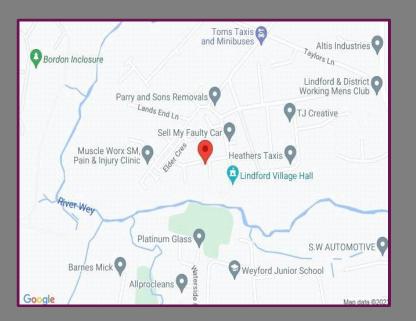

## Location

This property can be found on Rowan Road, a popular residential development in Lindford. Within the immediate area, there is a convenience store, a public house and Bordon enclosure. Mainline train stations serving London Waterloo can be found in Bentley and Liphook. The property also offers convenient access to the A3.