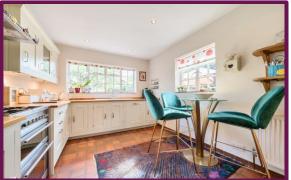

To the ground floor there is a convenient entrance porch that leads to the light and airy entrance hall. This then leads through to the living room, dining room, WC and inner hall. The bay fronted living room has wood flooring and a feature fire place with working open fire. The dining room also has wood flooring and a door into the rear garden. The inner hall gives access to the WC, useful utility room, dining room and into the Kitchen. The refitted dual aspect kitchen/breakfast room has a wide range of cupboard and drawer units with fully integrated appliances. There is space for a range cooker with extractor hood over, inset spot lights and tiled flooring.