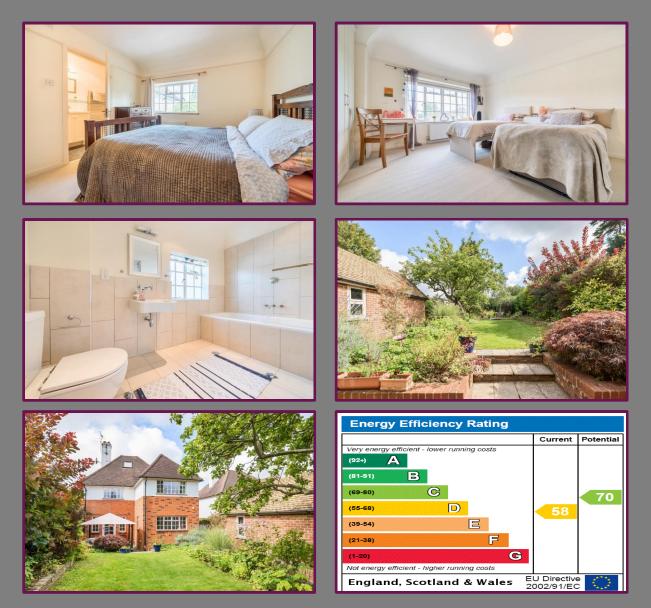

Freehold Council Tax Band F

- Four bedrooms
- Entrance Porch
- Entrance hall
- Bay fronted living room
- Dining room
- Refitted kitchen/breakfast room
- WC
- Refitted bathroom
- Ensuite shower room
- Gas heating to radiators