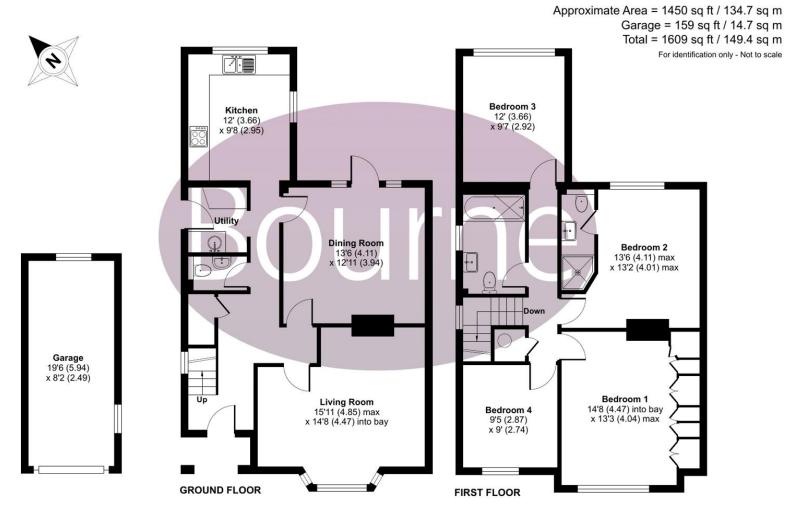

## Floorplan

Tilford Road, Farnham, GU9

Floor plan produced in accordance with RICS Property Measurement Standards incorporating International Property Measurement Standards (IPMS2 Residential). ©ntchecom 2023. Produced for Bourne Estate Agents. REF: 1023218