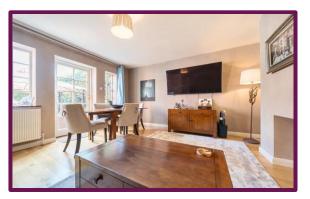

To the ground floor there is a convenient entrance porch that leads to the light and airy entrance hall. This then leads through to the living room, dining room, WC and inner hall. The bay fronted living room has wood flooring and a feature fire place with working open fire. The dining room also has wood flooring and a door into the rear garden. The inner hall gives access to the WC, useful utility room, dining room and into the Kitchen. The refitted dual aspect kitchen/breakfast room has a wide range of cupboard and drawer units with fully integrated appliances. There is space for a range cooker with extractor hood over, inset spot lights and tiled flooring.