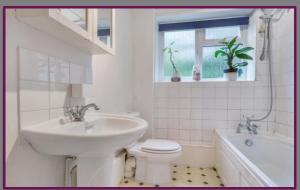

Off the hall is the main bedroom with built-in wardrobes and window overlooking the communal gardens. The second bedroom is also a double with window to front. The bathroom features a white suite comprising bath, wc and wash hand basin with window to the front.