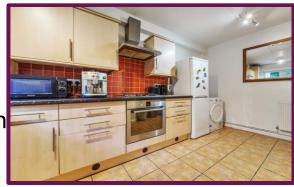

Other advantages include a Share in the Freehold, low outgoings, residents car parking, and a wonderful, peaceful location just moments from London Road station and Guildford town centre.

To the rear is the sitting room with large windows and French doors opening to the very well maintained communal gardens. A door leads into the fitted kitchen with windows to the front, ample space for a dining table and an extensive range of fitted and free standing appliances.