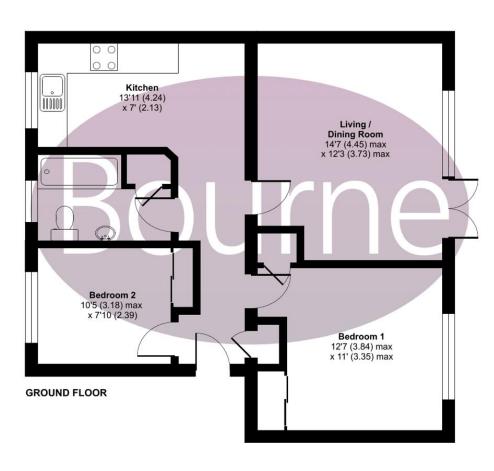

## Floorplan

## **Telford Court, GU1**

Approximate Area = 648 sq ft / 60.2 sq m

For identification only - Not to scale