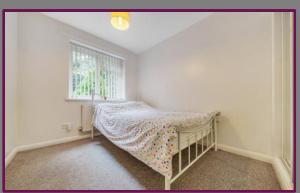

Off the hall is the main bedroom with built-in wardrobes and window overlooking the communal gardens. The second bedroom is also a double with window to front. The bathroom features a white suite comprising bath, wc and wash hand basin with window to the front.