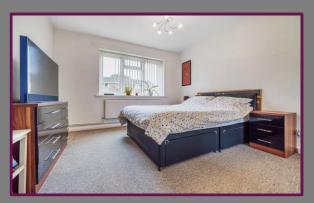

Off the hall is the main bedroom with built-in wardrobes and window overlooking the communal gardens. The second bedroom is also a double with window to front. The bathroom features a white suite comprising bath, wc and wash hand basin with window to the front.