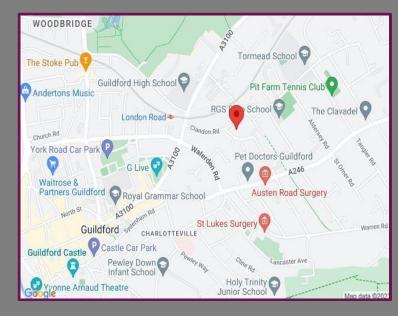

## Location

Telford Court is a development on Clandon Road just off London Road opposite London Road station and within 1/4 mile of the town centre.

We aim to make our particulars both accurate and reliable but they are not guaranteed, nor do they form part of an offer or contract.