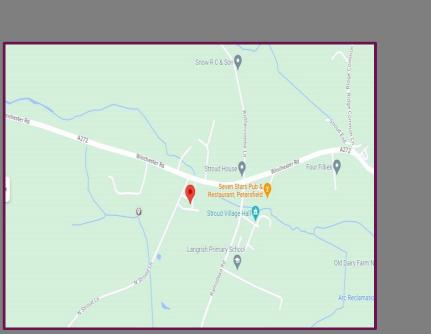

## Location

The property is located in the popular village of Stroud and is located near to the much requested Langrish Primary School and the Seven Stars public house. The property is situated within the South Downs Nation Park and has many countryside walks in the area. Petersfield Town Centre and Mainline Train Station is within 5 minutes drive.