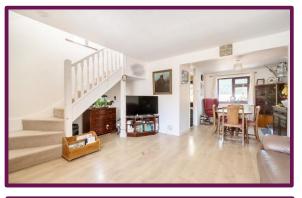

To the first floor are two double bedrooms with built in wardrobes to bedroom one. The rooms are serviced by a family bathroom. There is an airing cupboard and loft access from the landing.

The gardens are to the front and rear to make the most of the sun all day and are a mixture of patio and laid lawn.