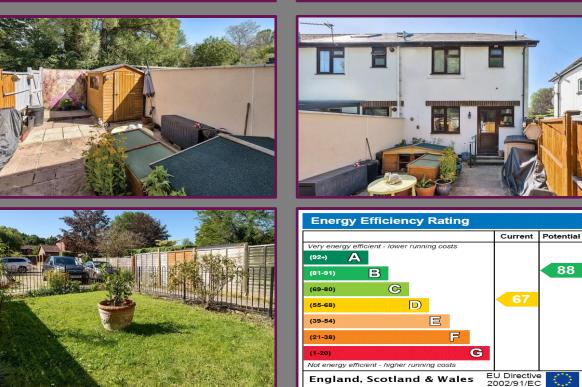

On approach you will notice the very generously proportioned front garden and allocated off street parking. On entry there is a useful porch area that opens into a large bright reception room that has a dining area overlooking the rear garden. The kitchen has been modernised and also has access onto the rear garden.

To the first floor are two double bedrooms with built in wardrobes to bedroom one. The rooms are serviced by a family bathroom. There is an airing cupboard and loft access from the landing.

The gardens are to the front and rear to make the most of the sun all day and are a mixture of patio and laid lawn.