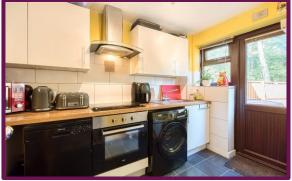

On approach you will notice the very generously proportioned front garden and allocated off street parking. On entry there is a useful porch area that opens into a large bright reception room that has a dining area overlooking the rear garden. The kitchen has been modernised and also has access onto the rear garden.

**Terraced House** 

- Laid Lawn Front Garden
- Private and Secluded Rear

Gardens

- Off Street Parking
- Over 720Sq Ft Internally
- Modern Kitchen
- Dining Room Open Plan to

Reception

Porch Entrance