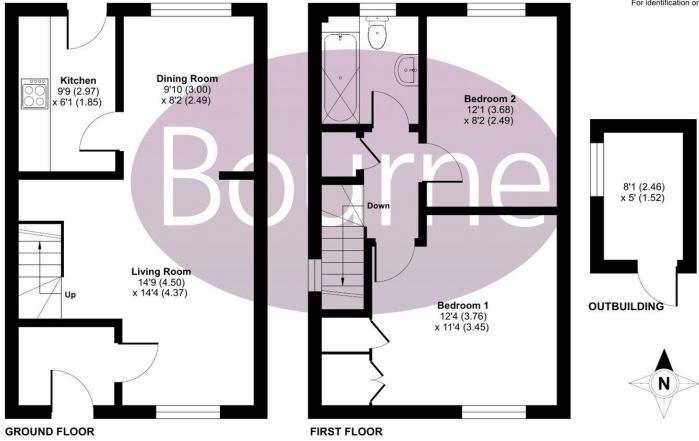

## Floorplan

## Willowdale Close, Petersfield, GU32

Approximate Area = 728 sq ft / 67.6 sq m Outbuilding = 40 sq ft / 3.7 sq m Total = 768 sq ft / 71.3 sq m For identification only - Not to scale

Floor plan produced in accordance with RICS Property Measurement Standards incorporating International Property Measurement Standards (IPMS2 Residential). © ntchecom 2023. Produced for Bourne Estate Agents. REF: 1025005