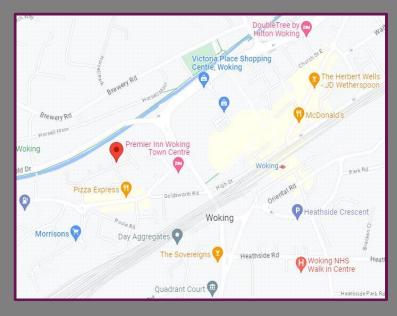

## Location

Woking is a busy commuter town with several trains an hour providing a fast, direct mainline link to London Waterloo (approximately 26 minutes). The main shopping centre is Victoria Place which hosts major high street retail brands and designer boutiques. There are also a number of fine restaurants, bars, pubs and cafes, which cater for every taste.