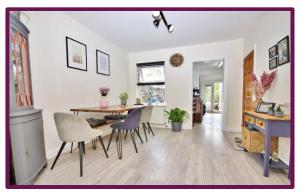

Entering via an entrance hall stairs lead to the first floor landing and a doorway leads to the main reception room. The reception room, formerly two separate rooms has been opened up to offer one large living dining space creating a more cohesive and socialable layout.