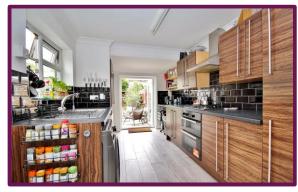

From here you enter a modern kitchen with a range of wall and base level units with worksurfaces over and built in appliances. Side access from the kitchen leads to the enclosed garden.

Heading upstairs you will find two double bedrooms, the master is a great size which can easily accommodate a king sized bed. A bathroom is located to the rear of the landing offering a modern luxurious suite.