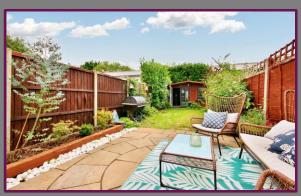

Outside an enclosed garden which is mainly laid to lawn with patio area adjacent to the house offers a good level of seclusion to relax and entertain. To the rear of the garden a studio/home office has been installed offering the ideal spot for those who work from home or require a gym or hobbies space.