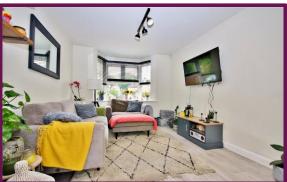

Entering via an entrance hall stairs lead to the first floor landing and a doorway leads to the main reception room. The reception room, formerly two separate rooms has been opened up to offer one large living dining space creating a more cohesive and socialable layout.