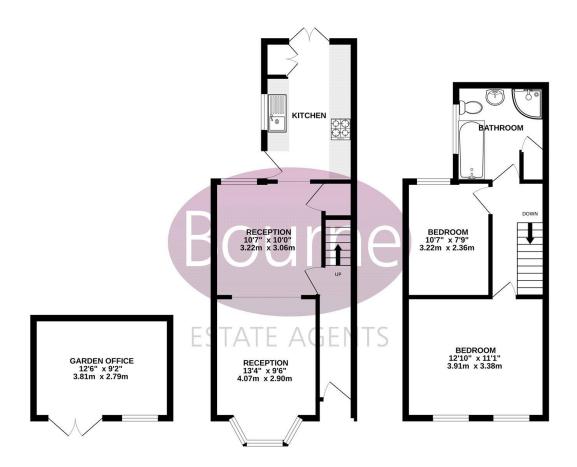

GROUND FLOOR 508 sq.ft. (47.2 sq.m.) approx. 1ST FLOOR 350 sq.ft. (32.5 sq.m.) approx

## TOTAL FLOOR AREA: 858 sq.ft. (79.7 sq.m.) approx.

Whilst every attempt has been made to ensure the accuracy of the floorpian contained here, measurements of doors, windows, rooms and any other items are approximate and no responsibility is taken for any error, omission or mis-stadement. This join for illustrative purposes only and should be used as such by any prospective purchaser. The services, systems and appliances shown have not been tested and no guarantee.