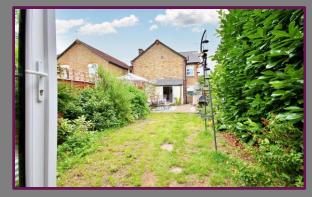

Outside an enclosed garden which is mainly laid to lawn with patio area adjacent to the house offers a good level of seclusion to relax and entertain. To the rear of the garden a studio/home office has been installed offering the ideal spot for those who work from home or require a gym or hobbies space.