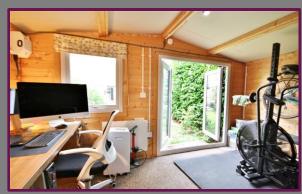

Outside an enclosed garden which is mainly laid to lawn with patio area adjacent to the house offers a good level of seclusion to relax and entertain. To the rear of the garden a studio/home office has been installed offering the ideal spot for those who work from home or require a gym or hobbies space.