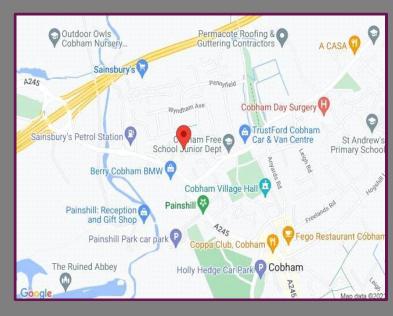

## Location

Cobham village is located in north Surrey approx. 17 miles to the south-west of London and 10 miles from Guildford. Cobham's commercial centre is based around the High Street with both the mainline station, situated in Stoke d'Abernon, and the A3 located nearby providing excellent transport links. The area is well known for its many walks and the Trust owned Painshill Park is within approximately .3 of a mile, also nearby is the National Trust owned Claremont Gardens.