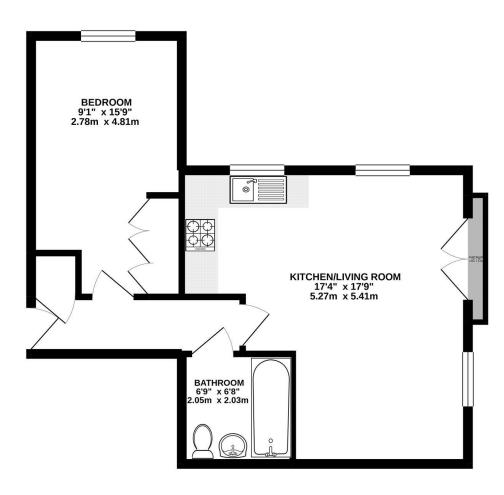

FIRST FLOOR 491 sq.ft. (45.6 sq.m.) approx.

TOTAL FLOOR AREA: 491 sq.ft. (45,6 sq.m.) approx.

Whilst every attempt has been made to ensure the accuracy of the floorgian contained here, measurements of doors, windows, croons and any denientees are approximate and no responsibility is taken for any error, omission or mis-statement. This plan is for illustrative purposes only and should be used as such by any prospective purchaser. The services, systems and appliances shown have not been tested and no guarantee as to their operationly or efficiency can be given.