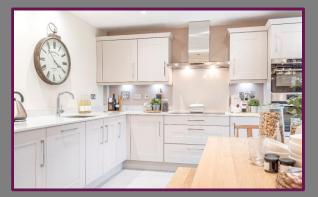

### 45 Brookwood Road, Petersfield, Hampshire, GU31 4DG

A brand new four-bedroom, two-bathroom detached family home with garage located near the heart of Petersfield and its popular Heath Pond.

Enter the property into the entrance hall and positioned to the right is a spacious lounge with front facing window. Opposite is a further reception room/study making a perfect work from home space with a front facing window. Down the hall is the cloakroom which has a WC and wash hand basin. To the rear is the open-plan kitchen/dining/family room which features a full range of shaker style wall and base units with stone surfaces over, inset sink and drainer unit, integrated appliances and bifold doors leading onto the enclosed rear garden.