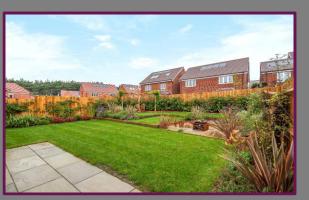

Outside is an enclosed south facing rear garden. Attached is the integral garage with driveway parking.

Please note, the photos used are an example of the finish and specification. Additionally, there are various schemes available when purchasing this property. For further details, please enquire.