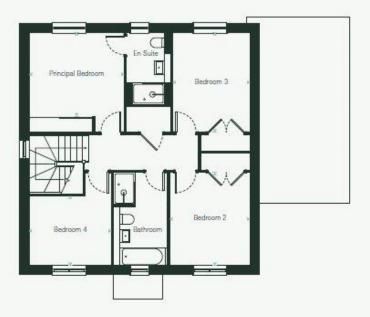

Upstairs there are four double bedrooms, the master bedroom is positioned to the rear overlooking the garden and has an en suite shower room and built in wardrobes creating a dressing area. Next to the master is an additional bedroom with built in storage. Positioned to the front of the landing is a further two bedrooms, one with built in storage. Completing the first floor is the bathroom which has an enclosed bath unit, wash hand basin, WC and an obscured window. Off the landing there is an airing cupboard and access to the loft.

# First floor

| Principal Bedroom | 3.57m x 3.13m | 11' 9" x 10' 3' |
|-------------------|---------------|-----------------|
| Bedroom 2         | 3.49m x 3.01m | 11' 6" x 9' 11" |
| Bedroom 3         | 3.73m x 2.89m | 12' 3" x 9' 6"  |
| Bedroom 4         | 3.09m x 2.61m | 10' 2" x 8' 7"  |

House type 5
Floor plans show No. 45, No. 43 is handed.
Floor plans are indicative, show approximate measurements only and may be subject to change during construction.