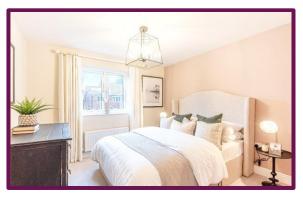

Upstairs there are four double bedrooms, the master bedroom is positioned to the rear overlooking the garden and has an en suite shower room and built in wardrobes creating a dressing area. Next to the master is an additional bedroom with built in storage. Positioned to the front of the landing is a further two bedrooms, one with built in storage. Completing the first floor is the bathroom which has an enclosed bath unit, wash hand basin, WC and an obscured window. Off the landing there is an airing cupboard and access to the loft.