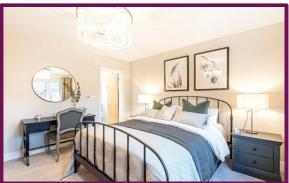

Upstairs there are four double bedrooms, the master bedroom is positioned to the rear overlooking the garden and has an en suite shower room and built in wardrobes creating a dressing area. Next to the master is an additional bedroom with built in storage. Positioned to the front of the landing is a further two bedrooms, one with built in storage. Completing the first floor is the bathroom which has an enclosed bath unit, wash hand basin, WC and an obscured window. Off the landing there is an airing cupboard and access to the loft.