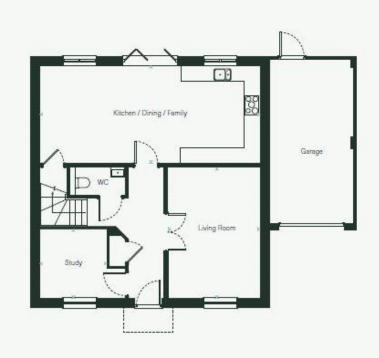

### 45 Brookwood Road, Petersfield, Hampshire, GU31 4DG

A brand new four-bedroom, two-bathroom detached family home with garage located near the heart of Petersfield and its popular Heath Pond.

Enter the property into the entrance hall and positioned to the right is a spacious lounge with front facing window. Opposite is a further reception room/study making a perfect work from home space with a front facing window. Down the hall is the cloakroom which has a WC and wash hand basin. To the rear is the open-plan kitchen/dining/family room which features a full range of shaker style wall and base units with stone surfaces over, inset sink and drainer unit, integrated appliances and bifold doors leading onto the enclosed rear garden.

## Ground floor

| Kitchen/Dining/<br>Family | 8.29m x 3.67m | 27' 3" x 12' 1" |
|---------------------------|---------------|-----------------|
| Living Room               | 4.92m x 3.47m | 16' 2" x 11' 5" |
| Study                     | 2.61m x 2.54m | 8'7" x 8' 4"    |
| Total Areas               | 146 sq m      | 1,574 sq ft     |

House type 5
Floor plans show No. 45, No. 43 is handed.
Floor plans are indicative, show approximate measurements only and may be subject to change during construction.