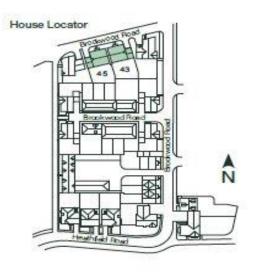

### 43 & 45 Brookwood Road

Plots 25 & 26

House type 5
Floor plans show No. 45, No. 43 is handed.
Floor plans are indicative, show approximate measurements only and may be subject to change during construction.