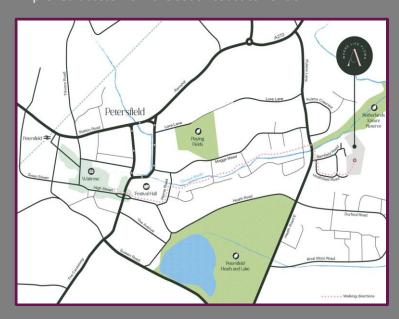

### Location

Alderbrook Petersfield is located in a very desirable residential area about one mile from Petersfield town centre and less than half a mile from the Heath and Lake. Petersfield has a comprehensive range of shops including the Rams Walk complex, Waitrose and Marks and Spencer Food Hall and a twice weekly market held in The Square on Wednesdays and Saturdays. There are excellent schools in the vicinity including Bedales School, Churcher's College and Ditcham Park School. Petersfield has a mainline railway station providing a service from Portsmouth to London Waterloo and the A3 bypass with improved access from the south coast to London.