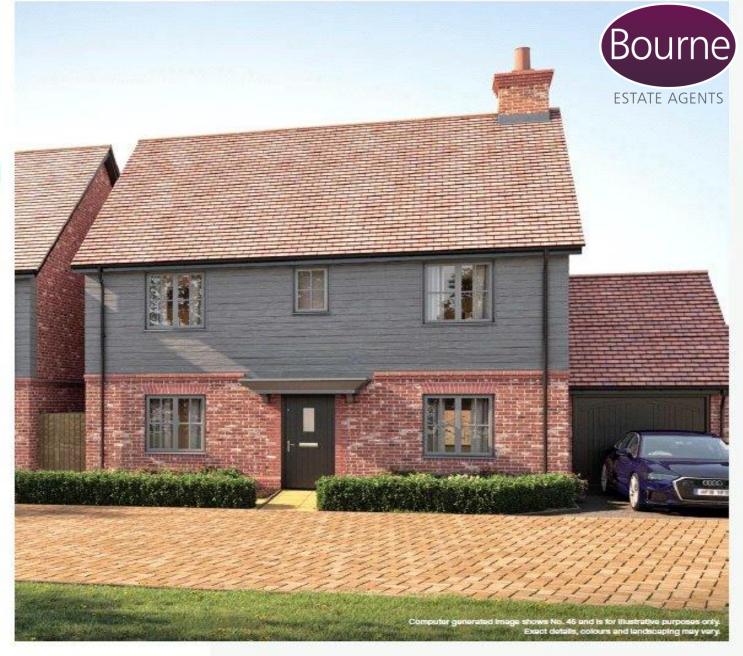

### 45 Brookwood Road, Petersfield, Hampshire, GU31 4DG

A brand new four-bedroom, two-bathroom detached family home with garage located near the heart of Petersfield and its popular Heath Pond.

Enter the property into the entrance hall and positioned to the right is a spacious lounge with front facing window. Opposite is a further reception room/study making a perfect work from home space with a front facing window. Down the hall is the cloakroom which has a WC and wash hand basin. To the rear is the open-plan kitchen/dining/family room which features a full range of shaker style wall and base units with stone surfaces over, inset sink and drainer unit, integrated appliances and bifold doors leading onto the enclosed rear garden.

Outside is an enclosed south facing rear garden. Attached is the integral garage with driveway parking.

Please note, the photos used are an example of the finish and specification. Additionally, there are various schemes available when purchasing this property. For further details, please enquire.