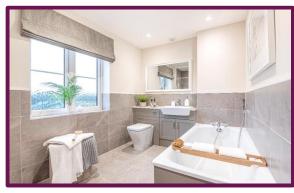

Upstairs there are four double bedrooms, the master bedroom is positioned to the rear overlooking the garden and has an en suite shower room and built in wardrobes creating a dressing area. Next to the master is an additional bedroom with built in storage. Positioned to the front of the landing is a further two bedrooms, one with built in storage. Completing the first floor is the bathroom which has an enclosed bath unit, wash hand basin, WC and an obscured window. Off the landing there is an airing cupboard and access to the loft.