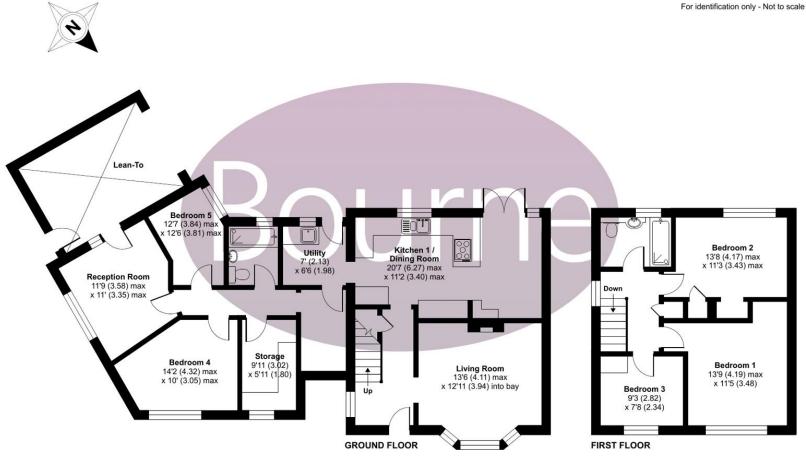

## Floorplan

## Juniper Close, Guildford, GU1

Approximate Area = 1532 sq ft / 142.3 sq m (excludes lean-to)

Floor plan produced in accordance with RICS Property Measurement Standards incorporating International Property Measurement Standards (IPMS2 Residential). © nichecom 2024. Produced for Bourne Estate Agents. REF: 1031770