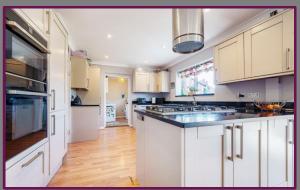

## Juniper Close, Guildford, Surrey, GU1 1NX

The ground floor comprises entrance hall with door to the bay fronted living room to the right which leads into the large, modern kitchen which features a wide range of fitted units and double doors leading the rear garden.