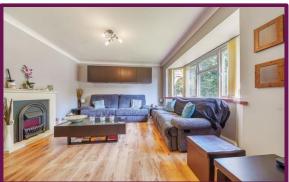

The left of the ground floor is two good sized bedrooms, a further reception room, bathroom with bath with shower over, wc and hand wash basin.

The second floor comprises a further three bedrooms and family bathroom comparing bath with shower over, wc and hand wash basin.