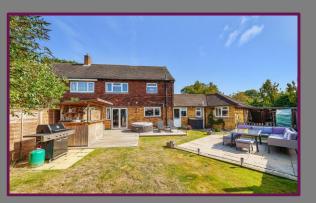

At the rear of the property is the beautifully kept garden with patio and decked area and the remainder being laid to level lawn. To the side of the house is a separate garden as well as driveway parking to the front.