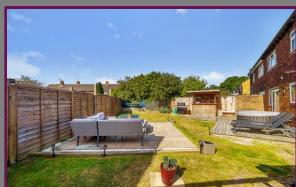

At the rear of the property is the beautifully kept garden with patio and decked area and the remainder being laid to level lawn. To the side of the house is a separate garden as well as driveway parking to the front.