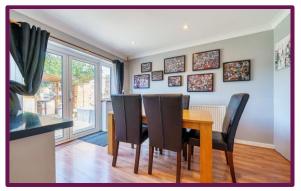

The left of the ground floor is two good sized bedrooms, a further reception room, bathroom with bath with shower over, wc and hand wash basin.

The second floor comprises a further three bedrooms and family bathroom comparing bath with shower over, wc and hand wash basin.