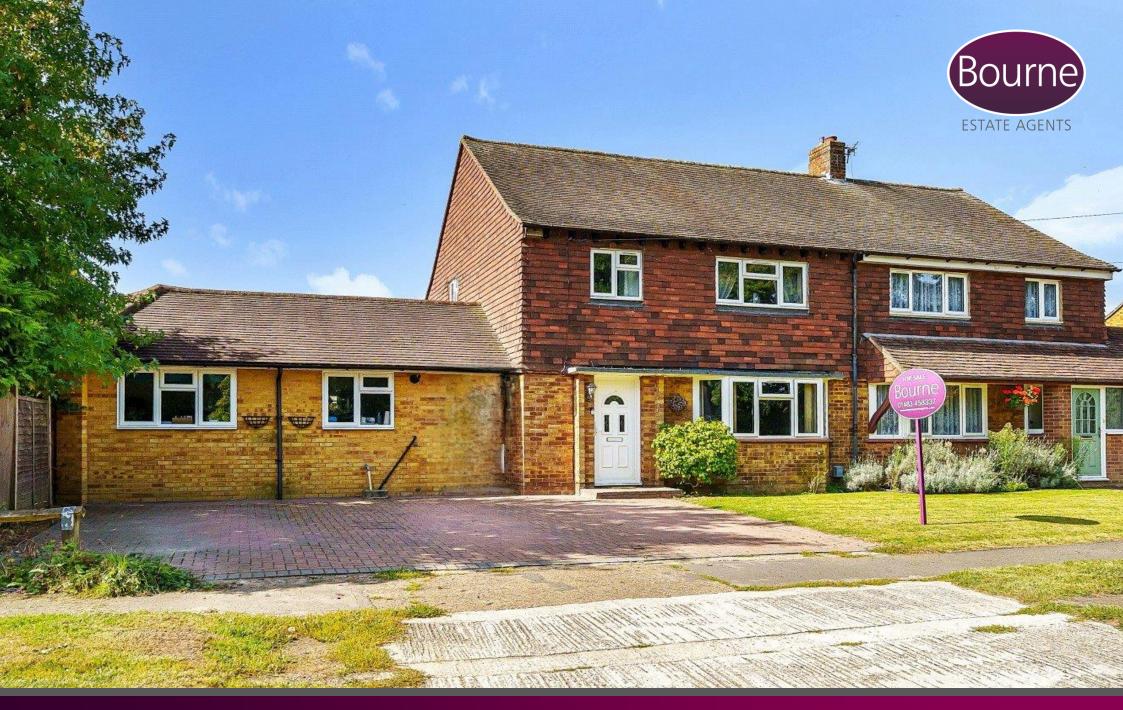

## Juniper Close, Guildford, Surrey, GU1 1NX

The ground floor comprises entrance hall with door to the bay fronted living room to the right which leads into the large, modern kitchen which features a wide range of fitted units and double doors leading the rear garden.

At the rear of the property is the beautifully kept garden with patio and decked area and the remainder being laid to level lawn. To the side of the house is a separate garden as well as driveway parking to the front.