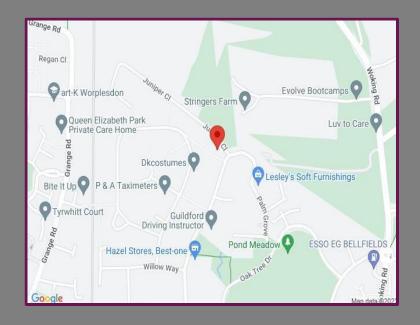

## Location

The property is located in a desirable residential cul-desac road at the top of the Pond Meadow green within approximately 400 metres of the Woking Road in an area well served by local bus routes. The A3 which provides road links to the South Coast, London and the M25 is within approximately ½ a mile. Guildford Town centre and Mainline Station are within approximately 1½ miles.