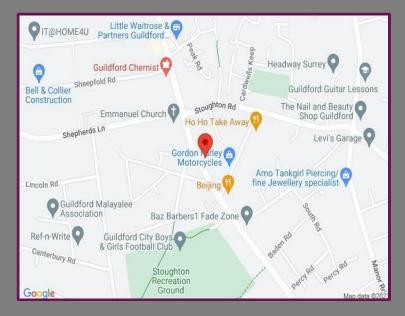

## Location

The property is situated on Worplesdon Road in the popular Rydes Hill area of Guildford very close to local shops and schools. The area is well served by local bus routes and the nearby A3 which connects to London, the M25 and the south coast. Guildford town centre with its vast array of shops and restaurants and the mainline station is within approximately 1.5 miles.