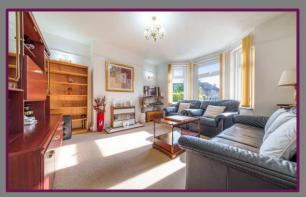

## Worplesdon Road, Guildford, Surrey, GU2 9RX

The front door leads to entrance hall with living room to the front with bay window and feature fire place. To the left is a door which leads into the dining room, with feature fireplace as well as a useful under the stairs cupboard. The kitchen features a wide range of fitted units and window to the side and door leading to the garden. At the rear is the family bathroom which features bath with shower over, wc, and bidet.