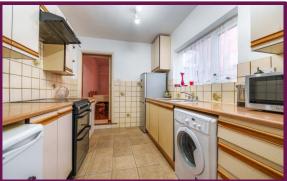

## Worplesdon Road, Guildford, Surrey, GU2 9RX

The front door leads to entrance hall with living room to the front with bay window and feature fire place. To the left is a door which leads into the dining room, with feature fireplace as well as a useful under the stairs cupboard. The kitchen features a wide range of fitted units and window to the side and door leading to the garden. At the rear is the family bathroom which features bath with shower over, wc, and bidet.