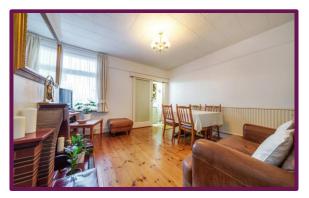

## Worplesdon Road, Guildford, Surrey, GU2 9RX

The front door leads to entrance hall with living room to the front with bay window and feature fire place. To the left is a door which leads into the dining room, with feature fireplace as well as a useful under the stairs cupboard. The kitchen features a wide range of fitted units and window to the side and door leading to the garden. At the rear is the family bathroom which features bath with shower over, wc, and bidet.