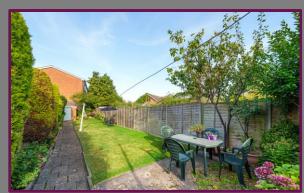

Stairs lead to the first floor which features three good sized bedrooms, two of which feature built in wardrobes.

A useful storage area can be accessed via an external door at the rear of the property. The well-kept garden comprises patio an lawn area, with garden store at the rear.