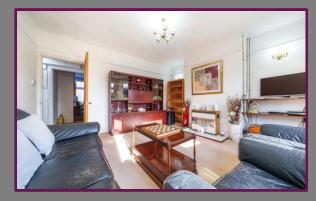

## Worplesdon Road, Guildford, Surrey, GU2 9RX

The front door leads to entrance hall with living room to the front with bay window and feature fire place. To the left is a door which leads into the dining room, with feature fireplace as well as a useful under the stairs cupboard. The kitchen features a wide range of fitted units and window to the side and door leading to the garden. At the rear is the family bathroom which features bath with shower over, wc, and bidet.