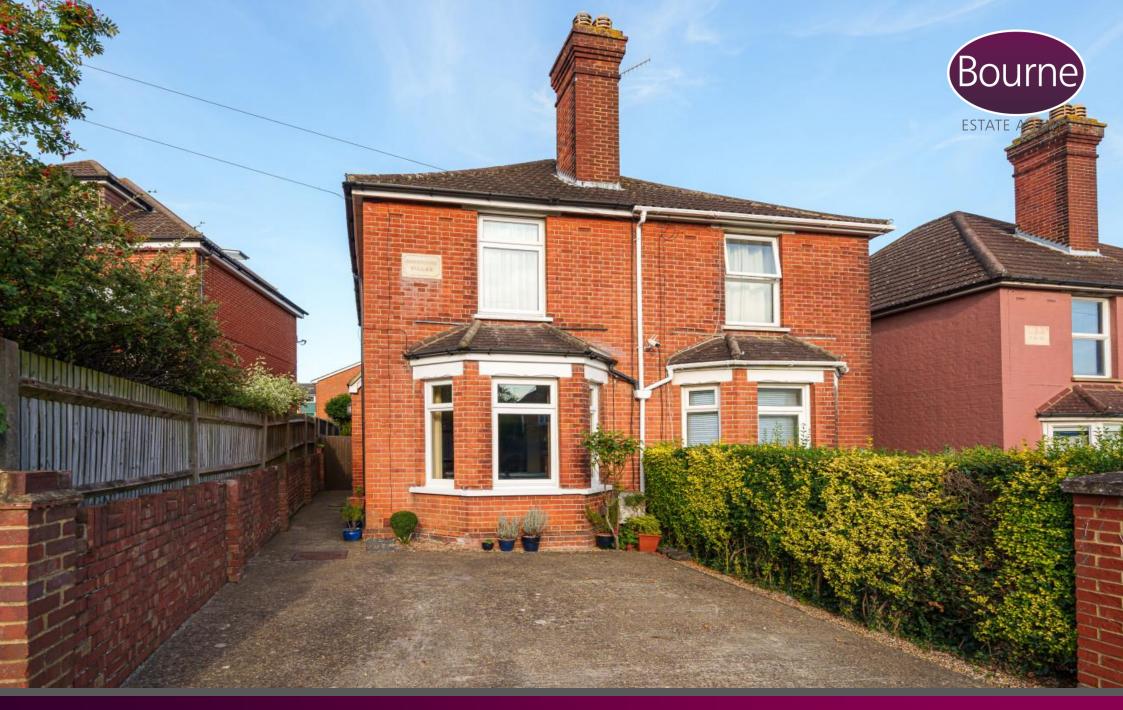

## Worplesdon Road, Guildford, Surrey, GU2 9RX

The front door leads to entrance hall with living room to the front with bay window and feature fire place. To the left is a door which leads into the dining room, with feature fireplace as well as a useful under the stairs cupboard. The kitchen features a wide range of fitted units and window to the side and door leading to the garden. At the rear is the family bathroom which features bath with shower over, wc, and bidet.

## Location

The property is situated on Worplesdon Road in the popular Rydes Hill area of Guildford very close to local shops and schools. The area is well served by local bus routes and the nearby A3 which connects to London, the M25 and the south coast. Guildford town centre with its vast array of shops and restaurants and the mainline station is within approximately 1.5 miles.