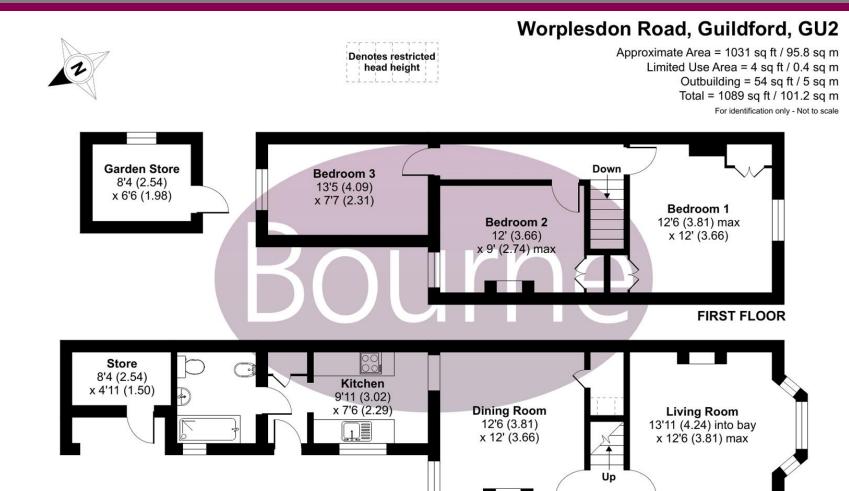

## Worplesdon Road, Guildford, Surrey, GU2 9RX

The front door leads to entrance hall with living room to the front with bay window and feature fire place. To the left is a door which leads into the dining room, with feature fireplace as well as a useful under the stairs cupboard. The kitchen features a wide range of fitted units and window to the side and door leading to the garden. At the rear is the family bathroom which features bath with shower over, wc, and bidet.

Stairs lead to the first floor which features three good sized bedrooms, two of which feature built in wardrobes.

A useful storage area can be accessed via an external door at the rear of the property. The well-kept garden comprises patio an lawn area, with garden store at the rear.

## Floorplan

**GROUND FLOOR** 

Floor plan produced in accordance with RICS Property Measurement Standards incorporating International Property Measurement Standards (IPMS2 Residential). @nlchecom 2023. Produced for Bourne Estate Agents. REF: 1030681