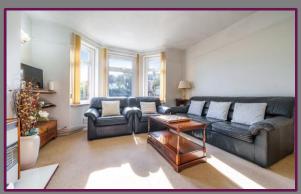

## Worplesdon Road, Guildford, Surrey, GU2 9RX

The front door leads to entrance hall with living room to the front with bay window and feature fire place. To the left is a door which leads into the dining room, with feature fireplace as well as a useful under the stairs cupboard. The kitchen features a wide range of fitted units and window to the side and door leading to the garden. At the rear is the family bathroom which features bath with shower over, wc, and bidet.