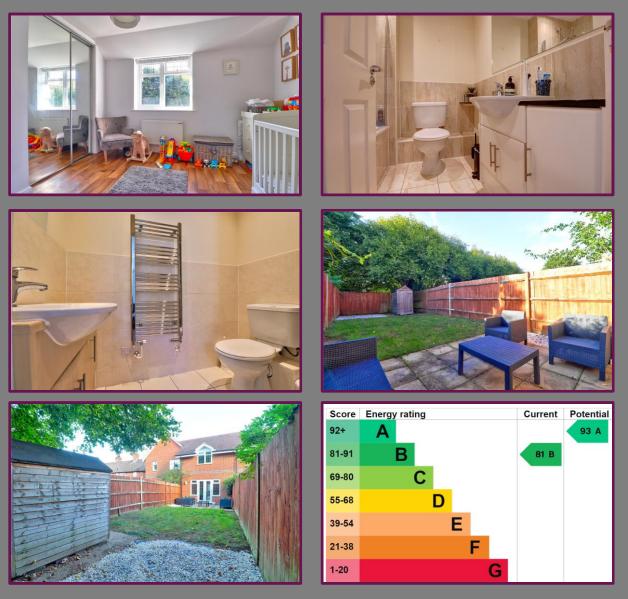

Ascending to the first floor, two well-appointed double bedrooms await, both featuring built-in wardrobe space. The master bedroom boasts the added luxury of an en-suite shower room, while the family bathroom is equipped with a neutral three-piece suite.

Outside, the property is accessed via a paved pathway leading to the front door with two parking spaces to the front of the home.

The rear garden, enclosed by panel fencing, features a wellmaintained lawn and a patio area, perfect for outdoor gatherings. Additionally, a garden shed provides practical storage solutions.