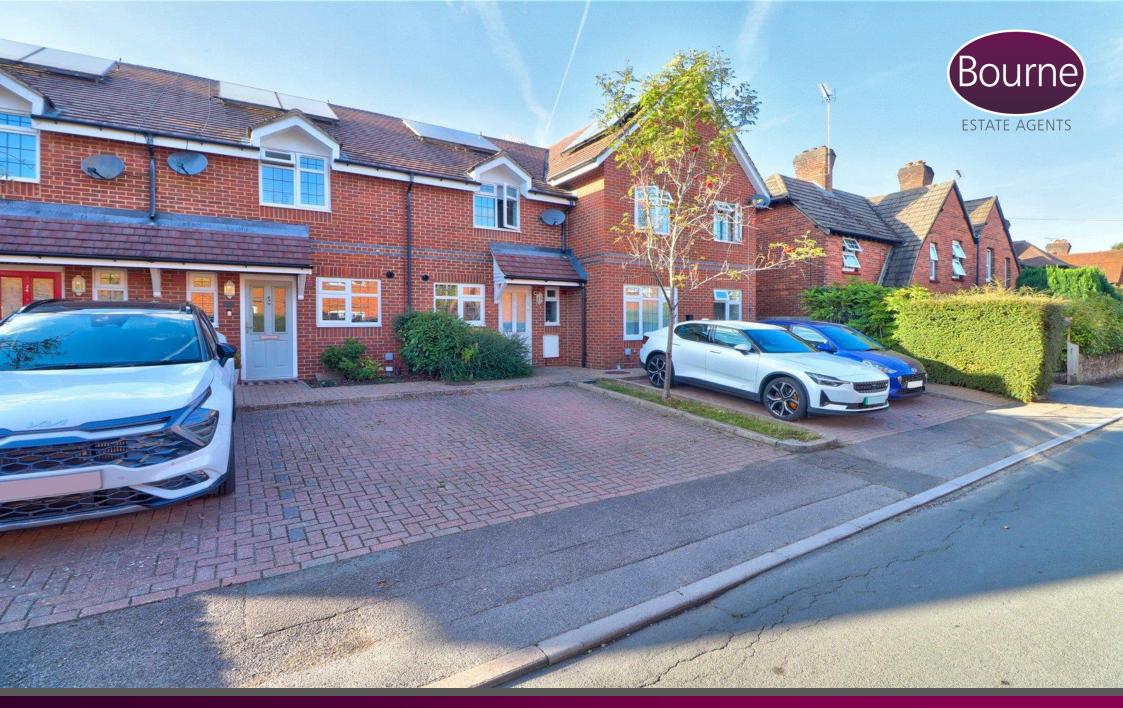

20 Quarry Hill, Godalming, Surrey, GU7 2NW

Asking Price £425,000

## 20 Quarry Hill, Godalming, Surrey, GU7 2NW

Built in 2011, this charming development comprises just five houses, offering a modern and well-presented two-bedroom property. Ideally situated within walking distance of Godalming town centre and the mainline station, this home provides a convenient lifestyle for its next owners.

Outside, the property is accessed via a paved pathway leading to the front door with two parking spaces to the front of the home.

The rear garden, enclosed by panel fencing, features a wellmaintained lawn and a patio area, perfect for outdoor gatherings. Additionally, a garden shed provides practical storage solutions.