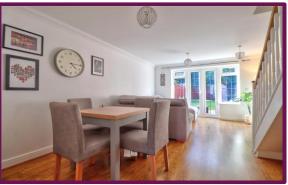

The sitting room is generously proportioned, allowing for both living and dining areas, with additional space cleverly utilized under the stairs. Double doors from the sitting room extend the living space outdoors, opening to a private garden.