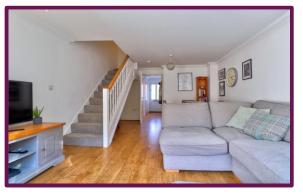

The sitting room is generously proportioned, allowing for both living and dining areas, with additional space cleverly utilized under the stairs. Double doors from the sitting room extend the living space outdoors, opening to a private garden.