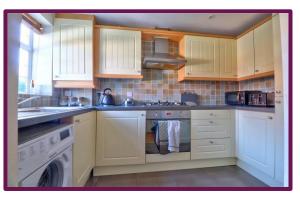

Upon entry through a covered porch, the hallway seamlessly connects to all ground floor rooms. The kitchen is thoughtfully designed with a range of base and eye-level units, complemented by a gas hob and electric oven. Ample space is provided for essential appliances such as a washing machine, dishwasher, and fridge/freezer.