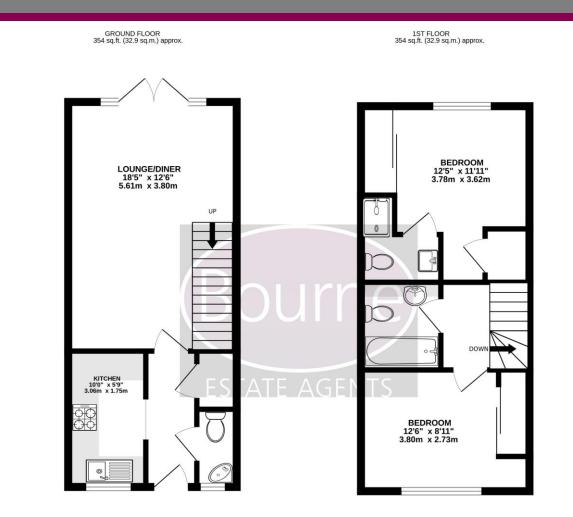

## Floorplan

TOTAL FLOOR AREA: 709 sq.ft. (65.8 sq.m.) approx. While every attempt has been made to ensure the accuracy of the floorplan contained here, measurements of does, windows, comes and any other terms are approximate and no responsibly is taken for any error, omission or mis-statement. This plan is for illuminative purposes only and should be used as such by any prospective purchases. The strikes, appring and applications show have not been tested and no guarantee