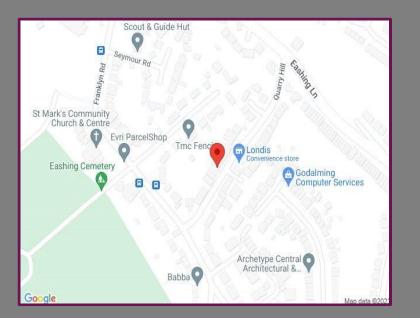

# Location

Quarry Hill is in a semi-rural location on the Southern side of Godalming. The historic town of Godalming has a variety of independent and High Street brand shops plus several cosy pubs to enjoy. The mainline station is appox 0.5 of a mile away and there are direct links to London Waterloo and easy access to Guildford and beyond via the A3, A31, M3 and M25.