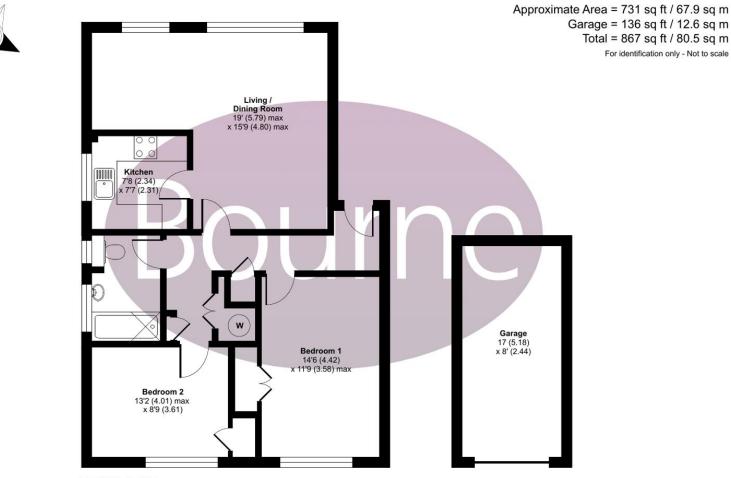

## Floorplan

## **Thornton Close, GU2**

SECOND FLOOR

Floor plan produced in accordance with RICS Property Measurement Standards incorporating International Property Measurement Standards (IPMS2 Residential). ©ntchecom 2023. Produced for Bourne Estate Agents. REF: 1033130