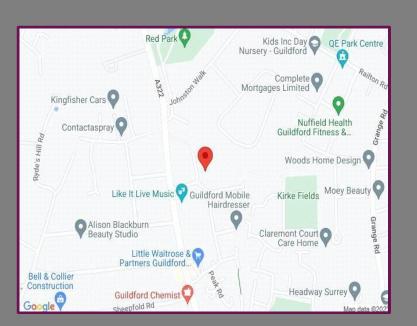

## Location

This property is located in within a hundred metres of a parade of shops, chemist, a bakery, a dentists and other eateries. Within walking distance there are popular schools, a gym (with swimming pool) and plenty of green spaces. Guildford Town Centre is approximately 1.2 miles away.