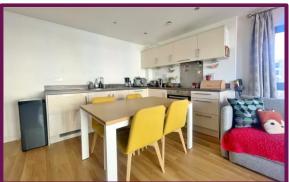

This hugely convenient apartment has large dual aspect windows in the main living space with doors that open to the balcony. The living/dining room is open plan with the kitchen space offering a range of wall and base level units with integrated appliances and work surfaces over.