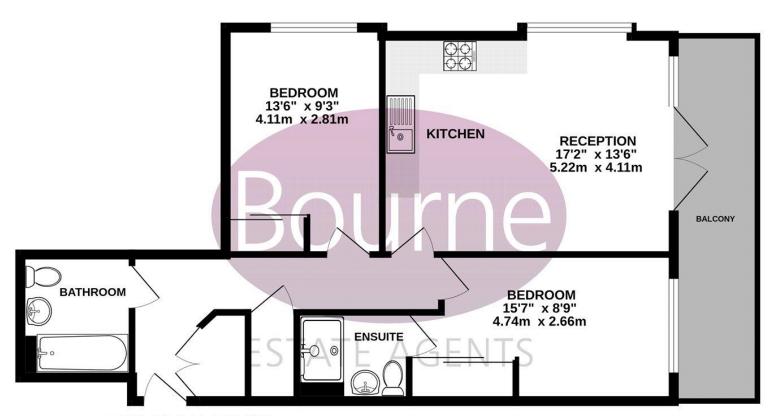

FOURTH FLOOR 700 sq.ft. (65.0 sq.m.) approx.

## TOTAL FLOOR AREA: 700 sq.ft. (65.0 sq.m.) approx.

Whilst every attempt has been made to ensure the accuracy of the floorplan contained here, measurements of doors, windows, rooms and any other items are approximate and no responsibility is taken for any error, omission or mis-statement. This plan is for illustrative purposes only and should be used as such by any prospective purchaser. The services, systems and appliances shown have not been tested and no guarantee as to their operability or efficiency can be given.

Made with Metropix \$2023