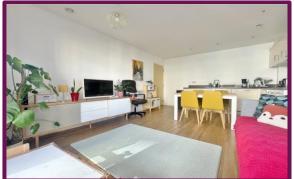

This hugely convenient apartment has large dual aspect windows in the main living space with doors that open to the balcony. The living/dining room is open plan with the kitchen space offering a range of wall and base level units with integrated appliances and work surfaces over.

Two double bedrooms are on offer, each of which have fitted wardrobes and floor to ceiling windows. The master bedroom also benefits from a luxury fitted en-suite shower room with stylish white suite. The property is completed with a family bathroom with tiled surrounds, bath with shower over and glass shower screen, hand basin and low level WC.