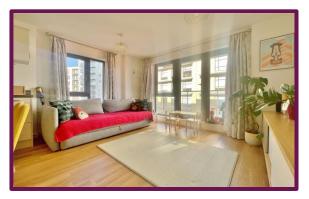

This hugely convenient apartment has large dual aspect windows in the main living space with doors that open to the balcony. The living/dining room is open plan with the kitchen space offering a range of wall and base level units with integrated appliances and work surfaces over.