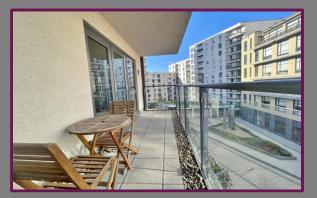

This hugely convenient apartment has large dual aspect windows in the main living space with doors that open to the balcony. The living/dining room is open plan with the kitchen space offering a range of wall and base level units with integrated appliances and work surfaces over.

Further benefits are the secure telephone entry system, lifts to all floors including the secure allocated underground parking, use of the gym and the on-site concierge team. Below the apartment an extremely useful Tesco Express can be found for added shopping convenience.