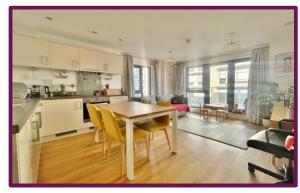

This hugely convenient apartment has large dual aspect windows in the main living space with doors that open to the balcony. The living/dining room is open plan with the kitchen space offering a range of wall and base level units with integrated appliances and work surfaces over.