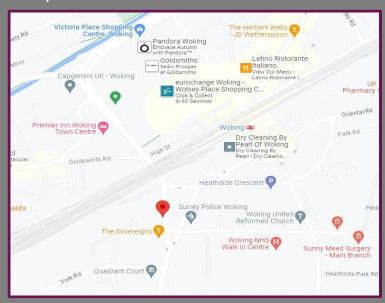

## Location

Woking is a busy commuter town with several trains an hour providing a fast, direct mainline link to London Waterloo (approximately 26 minutes). The main shopping centre is Victoria Place, which hosts major high street retail brands, a multi-screen cinema and The New Victoria Theatre. There are also a number of fine restaurants, bars, pubs and cafes, which cater for every taste.