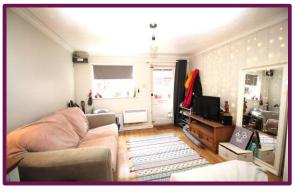

Upon entry, you're welcomed into a bright and spacious living room, overlooking a communal courtyard. The kitchen is positioned to the rear, fitted with ample wall and base units. It's equipped with worktops, an inset sink drainer, and room for your choice of freestanding appliances, along with a cooker.