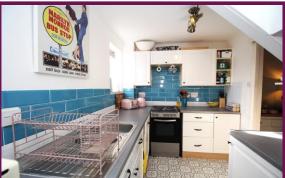

Upon entry, you're welcomed into a bright and spacious living room, overlooking a communal courtyard. The kitchen is positioned to the rear, fitted with ample wall and base units. It's equipped with worktops, an inset sink drainer, and room for your choice of freestanding appliances, along with a cooker.