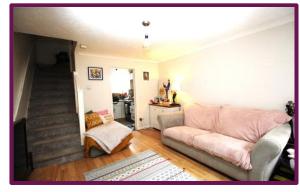

Upon entry, you're welcomed into a bright and spacious living room, overlooking a communal courtyard. The kitchen is positioned to the rear, fitted with ample wall and base units. It's equipped with worktops, an inset sink drainer, and room for your choice of freestanding appliances, along with a cooker.