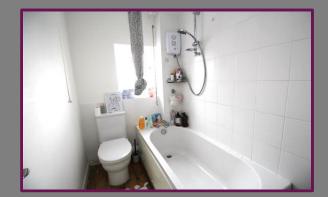

Ascending to the first floor, you'll discover a well-appointed bathroom featuring a panelled bath, WC, washbasin, and a rear-facing window for natural light and ventilation. positioned at the front is a generously sized bedroom, complete with a window that floods the room with natural light, accompanied by an airing cupboard for added convenience.