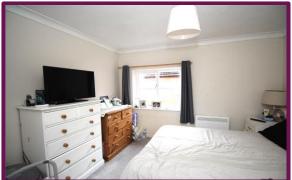

Upon entry, you're welcomed into a bright and spacious living room, overlooking a communal courtyard. The kitchen is positioned to the rear, fitted with ample wall and base units. It's equipped with worktops, an inset sink drainer, and room for your choice of freestanding appliances, along with a cooker.

Ascending to the first floor, you'll discover a well-appointed bathroom featuring a panelled bath, WC, washbasin, and a rear-facing window for natural light and ventilation. positioned at the front is a generously sized bedroom, complete with a window that floods the room with natural light, accompanied by an airing cupboard for added convenience.