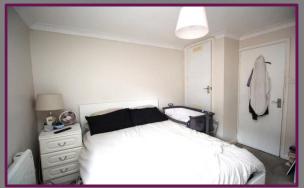

Ascending to the first floor, you'll discover a well-appointed bathroom featuring a panelled bath, WC, washbasin, and a rear-facing window for natural light and ventilation. positioned at the front is a generously sized bedroom, complete with a window that floods the room with natural light, accompanied by an airing cupboard for added convenience.