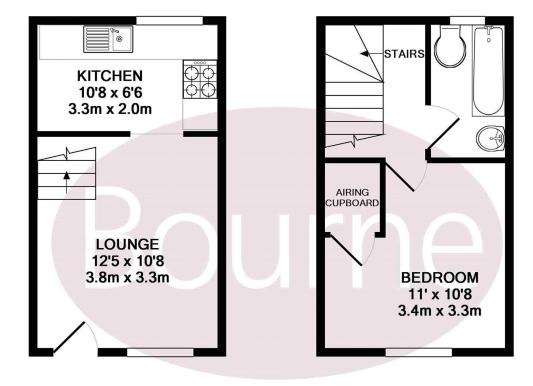

## Floorplan

GROUND FLOOR APPROX. FLOOR AREA 203 SQ.FT. (18.8 SQ.M.) 1ST FLOOR APPROX. FLOOR AREA 203 SQ.FT. (18.8 SQ.M.)

TOTAL APPROX. FLOOR AREA 405 SQ.FT. (37.6 SQ.M.)

Whilst every attempt has been made to ensure the accuracy of the floor plan contained here, measurements of doors, windows, rooms and any other items are approximate and no responsibility is taken for any error, omission, or mis-statement. This plan is for illustrative purposes only and should be used as such by any prospective purchaser. The services, systems and appliances shown have not been tested and no guarantee as to their operability or efficiency can be given

Made with Metropix ©2017