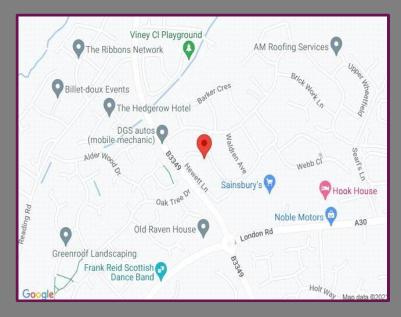

## Location

This property can be found in Kingfisher Court, off Raven Square in Alton. Within the immediate area, there are a parade of shops and a school. The town and train station are within walking distance where a further variety of shops and restaurants can be found.