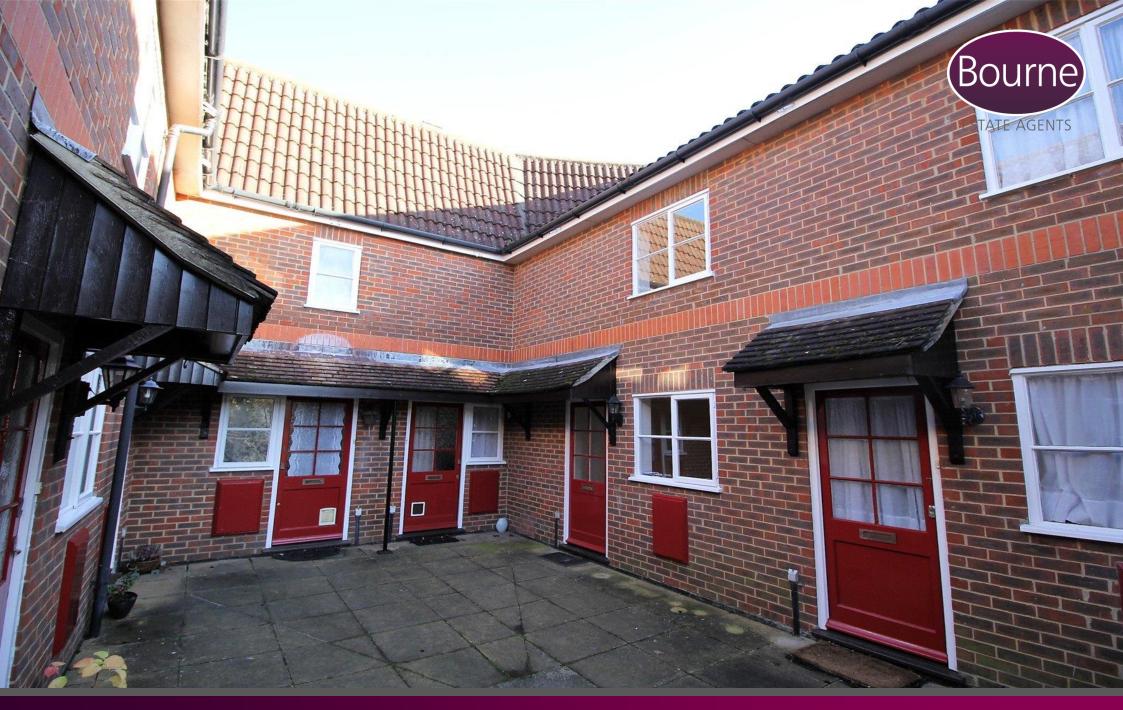

Upon entry, you're welcomed into a bright and spacious living room, overlooking a communal courtyard. The kitchen is positioned to the rear, fitted with ample wall and base units. It's equipped with worktops, an inset sink drainer, and room for your choice of freestanding appliances, along with a cooker.

The property's convenient location ensures easy access to local shops within walking distance, offering a sense of community and convenience. Additionally, the presence of an allocated under-cover parking space beneath the building provides security and convenience for your vehicle.