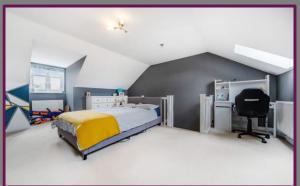

The first floor of the property offers 3 of the bedrooms and the family bathroom. The primary bedroom boasts a built-in sliding wardrobe and a window overlooking the front of the property, the primary bedroom also features an en-suite that has amenities such as a shower, toilet, and wash hand basin. The third and fourth bedrooms both offer windows overlooking the garden. The family bathroom offers amenities such as bath with shower, toilet, and wash hand basin. The second floor consists of the second bedroom with a window overlooking the front of the property and storage.