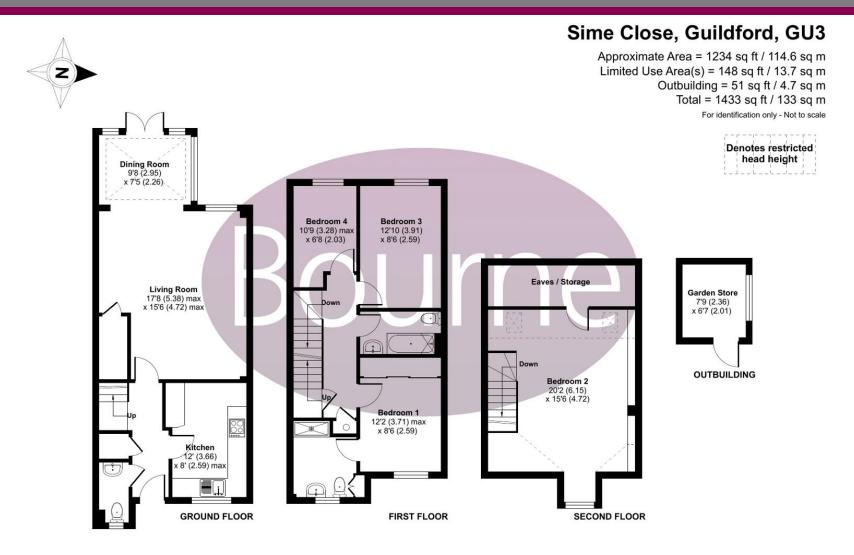

## 17 Sime Close, Guildford, Surrey, GU3 3ED

This stunning four-bedroom semi-detached home is modern throughout and is an ideal family home. This property also offers off road parking for two cars.

As you enter the property you will find the downstairs toilet that offers amenities such as a toilet and a hand wash basin. Further into the property is the kitchen which features an abundance of storage and counter space, as well as a window overlooking the front of the property. The living room at the rear of the property offers some built in storage and entry into the dining room which is extended out to the garden.

The first floor of the property offers 3 of the bedrooms and the family bathroom. The primary bedroom boasts a built-in sliding wardrobe and a window overlooking the front of the property, the primary bedroom also features an en-suite that has amenities such as a shower, toilet, and wash hand basin. The third and fourth bedrooms both offer windows overlooking the garden. The family bathroom offers amenities such as bath with shower, toilet, and wash hand basin. The second floor consists of the second bedroom with a window overlooking the front of the property and storage.

The garden features a patio seating area and a garden store with electricity. This property also offers off road parking for two cars.

- Four Bedroom
- Modern Throughout
- Kitchen
- Family Bathroom
- En-suite
- Off Road Parking
- Ideal location
- Council Tax Band E

## Floorplan

Floor plan produced in accordance with RICS Property Measurement Standards incorporating International Property Measurement Standards (IPMS2 Residential). @nlchecom 2024. Produced for Bourne Estate Agents. REF: 1082613