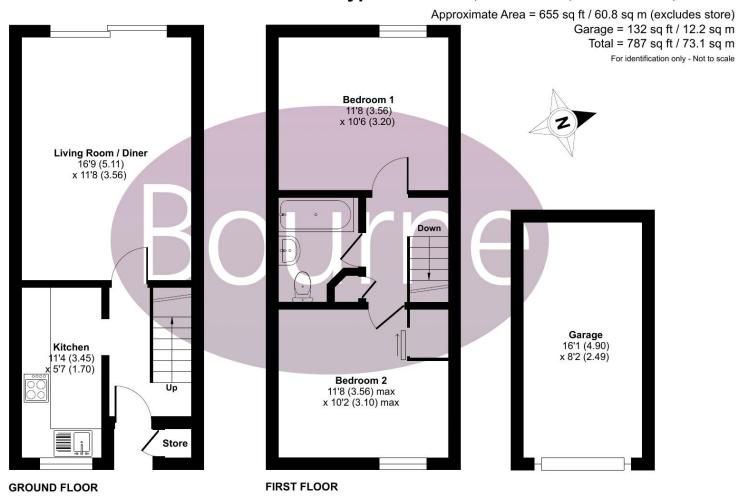

## Floorplan

## Cypress Grove, Ash Vale, Aldershot, GU12

Floor plan produced in accordance with RICS Property Measurement Standards incorporating International Property Measurement Standards (IPMS2 Residential). @ nlchecom 2024. Produced for Bourne Estate Agents. REF: 1119303