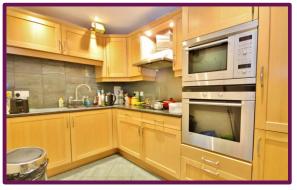

Offering a stunning outlook across communal gardens, this large two bedroom apartment has a generous reception room with ample space for each living and dining and has large Turret windows creating a warm and bright environment. The luxuriously appointed kitchen boasts a range of wall and base level units with Solid worksurfaces above and integrated appliances.