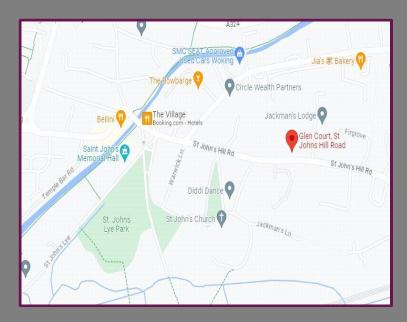

## Location

St. John's is a small village with a village green and local shops, located within close proximity to Woking Town Centre with the Basingstoke canal running through the centre of the village. To the south of St. John's are the wide roads and elegant houses of Hook Heath, which is one of Woking's most exclusive residential locations, with some of the finest homes in the area including many built by Tarrant.