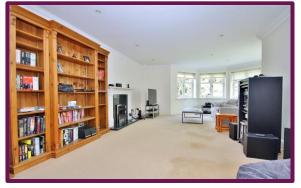

Offering a stunning outlook across communal gardens, this large two bedroom apartment has a generous reception room with ample space for each living and dining and has large Turret windows creating a warm and bright environment. The luxuriously appointed kitchen boasts a range of wall and base level units with Solid worksurfaces above and integrated appliances.