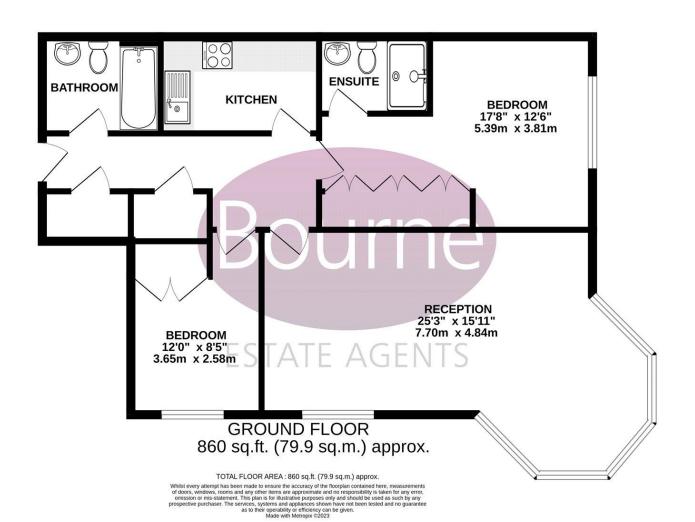

Offering a stunning outlook across communal gardens, this large two bedroom apartment has a generous reception room with ample space for each living and dining and has large Turret windows creating a warm and bright environment. The luxuriously appointed kitchen boasts a range of wall and base level units with Solid worksurfaces above and integrated appliances.

The master bedroom has range of built in wardrobes, window over looking gardens and is serviced by an en-suite shower room with back to wall WC, hand basin in tiled vanity storage and shower cubicle. The second bedroom is also a double and has use of the separate family bathroom with tile enclosed bath, WC and basin in tiled vanity.

Excellent storage space can be utilised in the many cupboards in the hallway and allocated underground parking can be found in the secure gated underground parking facility.

External features include: well maintained communal grounds and gardens, additional residential parking, lift from the secure parking and communal areas are also maintained to an extremely high standard.