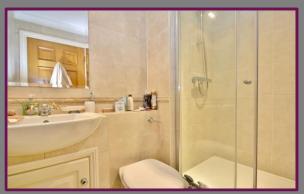

The master bedroom has range of built in wardrobes, window over looking gardens and is serviced by an en-suite shower room with back to wall WC, hand basin in tiled vanity storage and shower cubicle. The second bedroom is also a double and has use of the separate family bathroom with tile enclosed bath, WC and basin in tiled vanity.