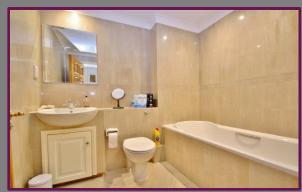

The master bedroom has range of built in wardrobes, window over looking gardens and is serviced by an en-suite shower room with back to wall WC, hand basin in tiled vanity storage and shower cubicle. The second bedroom is also a double and has use of the separate family bathroom with tile enclosed bath, WC and basin in tiled vanity.