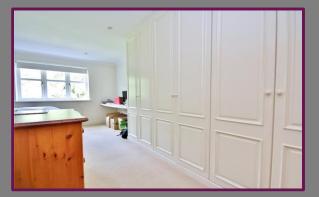

The master bedroom has range of built in wardrobes, window over looking gardens and is serviced by an en-suite shower room with back to wall WC, hand basin in tiled vanity storage and shower cubicle. The second bedroom is also a double and has use of the separate family bathroom with tile enclosed bath, WC and basin in tiled vanity.