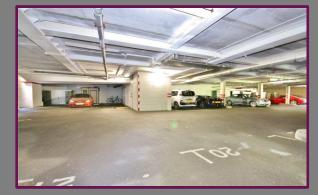

Excellent storage space can be utilised in the many cupboards in the hallway and allocated underground parking can be found in the secure gated underground parking facility.

External features include: well maintained communal grounds and gardens, additional residential parking, lift from the secure parking and communal areas are also maintained to an extremely high standard.