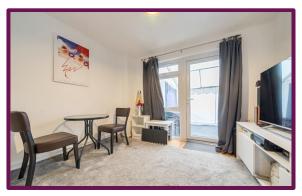

Stairs to the first floor lead to modern kitchen with integrated appliances, large living room with wooden flooring and shower room.

The second floor comprises three good sized bedrooms two of which have fitted wardrobes. The family bathroom comprises white suite and neutral decoration throughout.