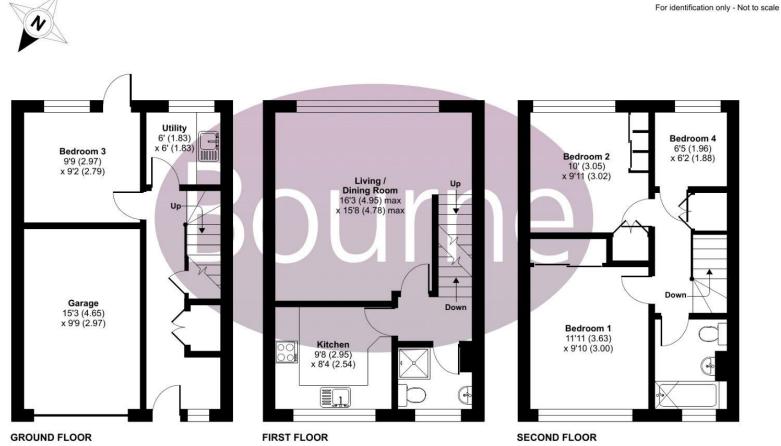

## Portland Terrace, Harvey Road, Guildford, Surrey, GU1 3LT

The front door leads to entrance hall with storage leading to downstairs bedroom with access to rear garden and downstairs utility room, with sink.

Stairs to the first floor lead to modern kitchen with integrated appliances, large living room with wooden flooring and shower room.

The second floor comprises three good sized bedrooms two of which have fitted wardrobes. The family bathroom comprises white suite and neutral decoration throughout.

The property has an integral garage and driveway parking for 4 vehicles, plus an enclosed rear patio garden.

Council Tax band E

- Three Storey Townhouse
- Four Bedrooms
- Large Reception Room
- Modern Kitchen
- Modern Shower Room
- Garden
- Garage & Parking
- Charlotteville Location
- Close to Town Centre

## Harvey Road, GU1

Approximate Area = 1209 sq ft / 112.3 sq m (includes garage)

Floor plan produced in accordance with RICS Property Measurement Standards incorporating International Property Measurement Standards (IPMS2 Residential). © nichecom 2023. Produced for Bourne Estate Agents. REF: 1033468