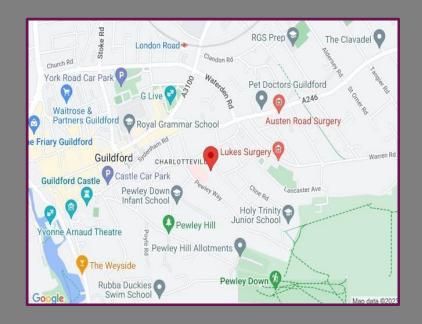

## Location

Portland Terrace is situated on Harvey Road in the popular Charlotteville area of Guildford town centre, very close to the top of the High Street with its vast array of shops and restaurants. London Road station and Guildford mainline stations are both within walking distance and the nearby A3 provides excellent road access to the M25, London and the south coast.