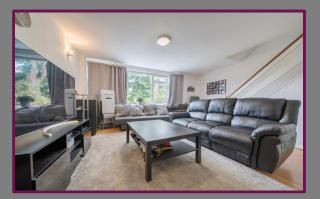

Stairs to the first floor lead to modern kitchen with integrated appliances, large living room with wooden flooring and shower room.

The second floor comprises three good sized bedrooms two of which have fitted wardrobes. The family bathroom comprises white suite and neutral decoration throughout.