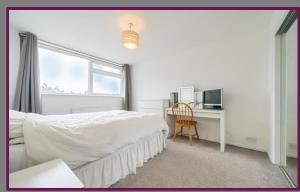

Stairs to the first floor lead to modern kitchen with integrated appliances, large living room with wooden flooring and shower room.

The second floor comprises three good sized bedrooms two of which have fitted wardrobes. The family bathroom comprises white suite and neutral decoration throughout.