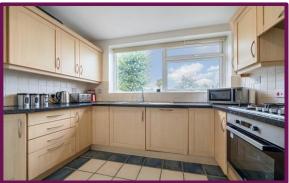

Stairs to the first floor lead to modern kitchen with integrated appliances, large living room with wooden flooring and shower room.

The second floor comprises three good sized bedrooms two of which have fitted wardrobes. The family bathroom comprises white suite and neutral decoration throughout.