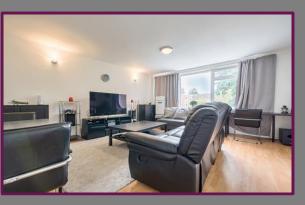

Stairs to the first floor lead to modern kitchen with integrated appliances, large living room with wooden flooring and shower room.

The second floor comprises three good sized bedrooms two of which have fitted wardrobes. The family bathroom comprises white suite and neutral decoration throughout.