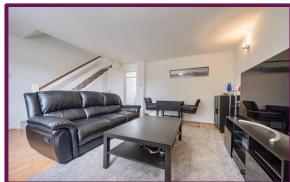

Stairs to the first floor lead to modern kitchen with integrated appliances, large living room with wooden flooring and shower room.

The second floor comprises three good sized bedrooms two of which have fitted wardrobes. The family bathroom comprises white suite and neutral decoration throughout.