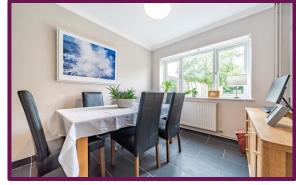

## Lime Grove, Guildford, Surrey, GU1 1PQ

The front door leads to the entrance hall with door to the bright living room to the left, the living room has bay window at the front allowing plenty of natural light to enter. At the rear of the property is the dining room with windows to the back, overlooking the garden. The kitchen comprises a range of modern fitted units and an entrance to the utility room. The utility features fitted units and frosted glass door leading to the garden. Lastly the ground floor features downstairs WC with hand wash basin.