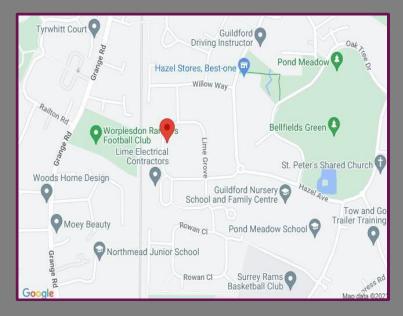

## Location

Lime Grove is in the area of Stoughton within approximately 1.5miles of Guildford town centre and the mainline station. The A3 which connects to London, the M25 and the South coast is within approximately ¾ of a mile.