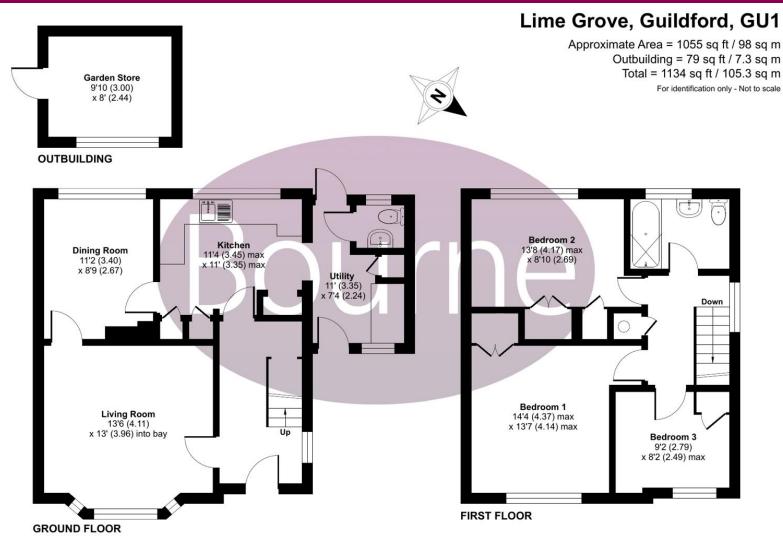

## Lime Grove, Guildford, Surrey, GU1 1PQ

The front door leads to the entrance hall with door to the bright living room to the left, the living room has bay window at the front allowing plenty of natural light to enter. At the rear of the property is the dining room with windows to the back, overlooking the garden. The kitchen comprises a range of modern fitted units and an entrance to the utility room. The utility features fitted units and frosted glass door leading to the garden. Lastly the ground floor features downstairs WC with hand wash basin.

The first floor features three good sized bedrooms and family bathroom, comprising bath with shower over, wc and handwash basin.

At the rear of the property is a well kept tiered garden with decked area. Towards the front of the property is driveway parking and lawn area.

## Floorplan

Certified Property Measurer

Floor plan produced in accordance with RICS Property Measurement Standards incorporating International Property Measurement Standards (IPMS2 Residential). @nlchecom 2023. Produced for Bourne Estate Agents. REF: 1036745