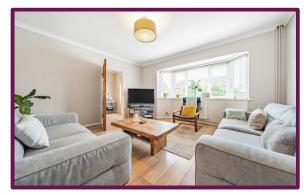

## Lime Grove, Guildford, Surrey, GU1 1PQ

The front door leads to the entrance hall with door to the bright living room to the left, the living room has bay window at the front allowing plenty of natural light to enter. At the rear of the property is the dining room with windows to the back, overlooking the garden. The kitchen comprises a range of modern fitted units and an entrance to the utility room. The utility features fitted units and frosted glass door leading to the garden. Lastly the ground floor features downstairs WC with hand wash basin.