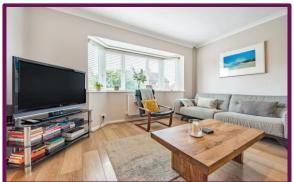

## Lime Grove, Guildford, Surrey, GU1 1PQ

The front door leads to the entrance hall with door to the bright living room to the left, the living room has bay window at the front allowing plenty of natural light to enter. At the rear of the property is the dining room with windows to the back, overlooking the garden. The kitchen comprises a range of modern fitted units and an entrance to the utility room. The utility features fitted units and frosted glass door leading to the garden. Lastly the ground floor features downstairs WC with hand wash basin.