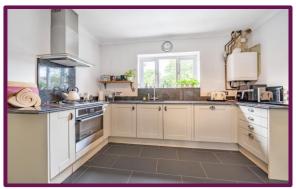

## Lime Grove, Guildford, Surrey, GU1 1PQ

The front door leads to the entrance hall with door to the bright living room to the left, the living room has bay window at the front allowing plenty of natural light to enter. At the rear of the property is the dining room with windows to the back, overlooking the garden. The kitchen comprises a range of modern fitted units and an entrance to the utility room. The utility features fitted units and frosted glass door leading to the garden. Lastly the ground floor features downstairs WC with hand wash basin.