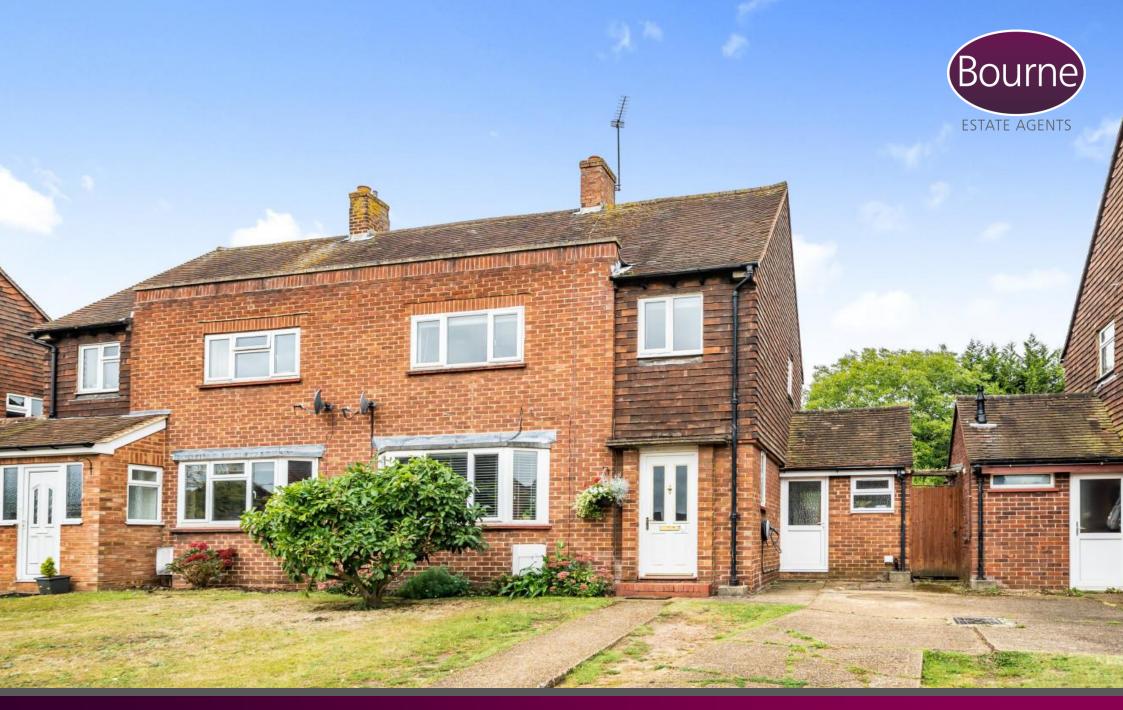

## Lime Grove, Guildford, Surrey, GU1 1PQ

The front door leads to the entrance hall with door to the bright living room to the left, the living room has bay window at the front allowing plenty of natural light to enter. At the rear of the property is the dining room with windows to the back, overlooking the garden. The kitchen comprises a range of modern fitted units and an entrance to the utility room. The utility features fitted units and frosted glass door leading to the garden. Lastly the ground floor features downstairs WC with hand wash basin.

The first floor features three good sized bedrooms and family bathroom, comprising bath with shower over, wc and handwash basin.

At the rear of the property is a well kept tiered garden with decked area. Towards the front of the property is driveway parking and lawn area.

Three bedroom

Semi-detached

Modern Kitchen

Family Bathroom

Downstairs WC

1.5 miles away from town centre

Council Tax band D