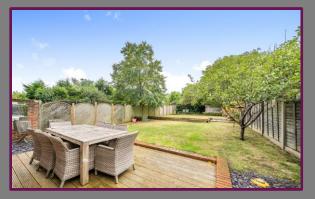

The first floor features three good sized bedrooms and family bathroom, comprising bath with shower over, wc and handwash basin.

At the rear of the property is a well kept tiered garden with decked area. Towards the front of the property is driveway parking and lawn area.