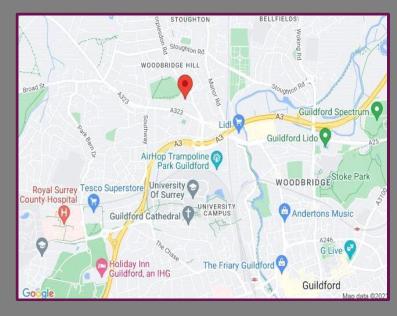

## Location

Wendy Crescent is a small residential cul-de-sac situated just off Worplesdon Road close to local shops and the A3 with Guildford town centre and mainline station approximately a mile away.