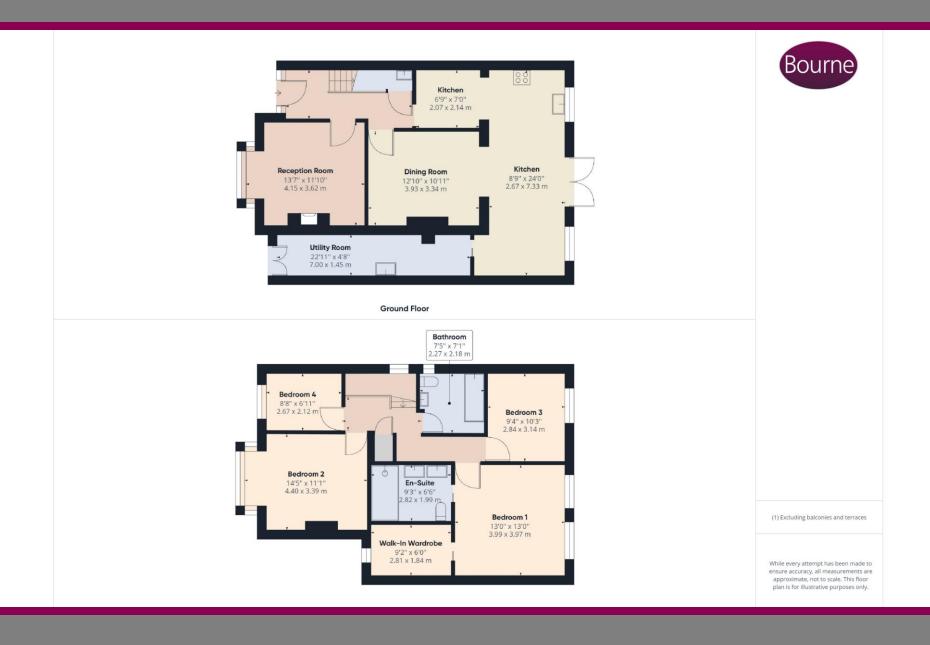

## Floorplan

## 13 Wendy Crescent, Guildford, Surrey, GU2 9RP

The ground floor has been extended in two directions to offer great space for a large family - With two characterful reception rooms, large kitchen with seating area, utility room, downstairs W/C. All presented in exceptional condition.

The first floor also benefits from the extension and boasts four bedrooms, en-suite and family bathroom. The master bedroom is a particularly large room, at the rear of the house, with walk-in-wardrobe and en-suite wet room. The second and third bedroom are also clear doubles. Above the first floor is a large loft.

Externally, the property features a well landscaped rear garden, backing onto allotments and a playing field. The front garden is equally well presented with large driveway.

Situated in Wendy Crescent, this property benefits from an excellent location, with easy access to local amenities, schools, and transport links. In the immediate area there are shops, restaurants, chemist, doctors surgery, dentists, primary school, playing fields, a pub and public transport links. Guildford high street & station are approximately 1 mile away.