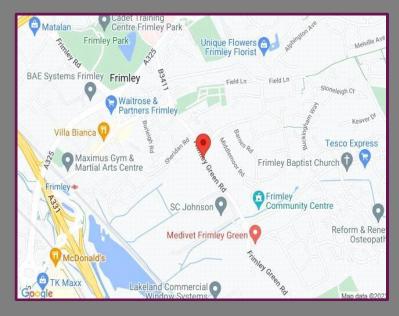

## Location

The property is situated in such a sought after location being close to Frimley Park Hospital and is a commuters dream with easy access to the M3/M4.

A refreshing choice...

We aim to make our particulars both accurate and reliable but they are not guaranteed, nor do they form part of an offer or contract.