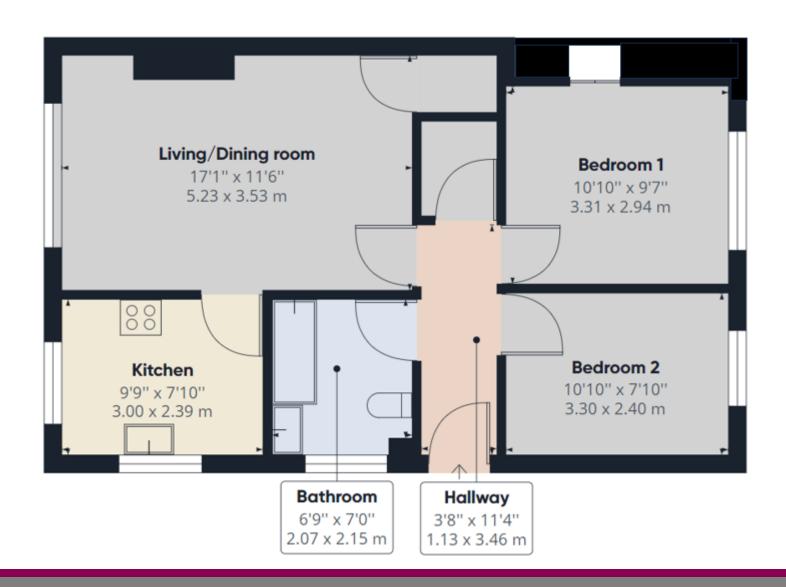

## Frimley Green Road, Frimley, Camberley, Surrey, GU16 7AH

Stunning, newly renovated two-bedroom ground floor maisonette offering modern living at its finest.

This immaculate property features a spacious interior with two bedrooms, a contemporary kitchen, and a sleek bathroom.

It comes complete with convenient parking and a garage, making it the perfect blend of style and practicality.

The property is situated in such a sought after location being close to Frimley Park Hospital, well regarded primary and secondary schools and easy access to the M3/M4.