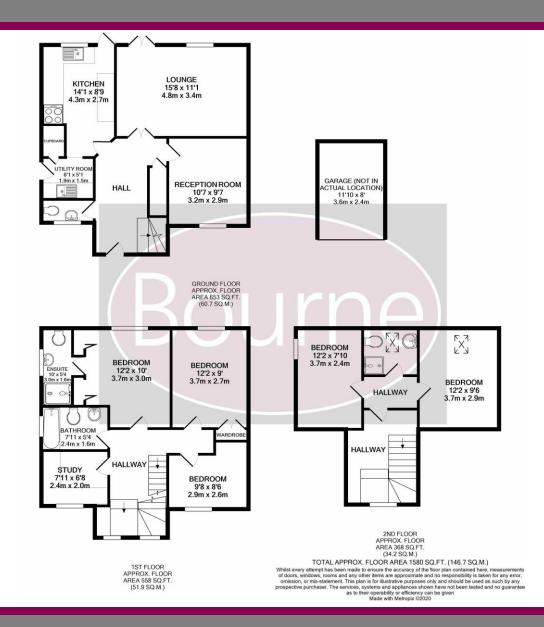

## Petersfield, Hampshire

A five bedroom detached family home offering vast amounts of space and storage split over three floors. The property sits on a spacious corner plot and is within easy access to Petersfield town centre and the A3 link road. The house has a large lounge, a separate reception room which could be used as a dining room, kitchen with utility and a ground floor cloakroom. On the first floor is the main bedroom with an ensuite shower room, two further double bedrooms, family bathroom and a study. On the second floor you can find another two double bedrooms and a shower room.

## Floorplan