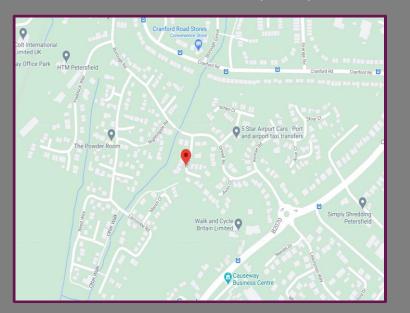

## Location

Petersfield is a market town and civil parish in the East Hampshire district of Hampshire, England. It is 15 miles north of Portsmouth.

Set in the glorious countryside of the South Downs National Park, Petersfield is an ancient market town originally built as a Norman 'new town' at the end of the 11th Century. It is now a vibrant place for shopping and eating out. The town has its own railway station on the Portsmouth Direct Line, the mainline rail link connecting Portsmouth and London.

The main square is an attractive focal point providing the perfect venue for twice weekly markets on Saturdays and Wednesdays. There is a Farmers' Market on the first Sunday of every month.

We aim to make our particulars both accurate and reliable but they are not guaranteed, nor do they form part of an offer or contract. If you require clarification of any points then please contact us especially if you are travelling some distance to view. Please note that appliances and heating systems have not been tested and therefore no warranties can be given as to their good working order.