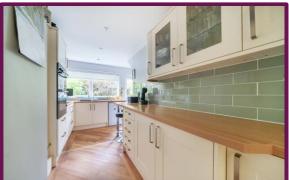

Providing three bedrooms, the first floor accommodates two doubles along with a bathroom. On the ground floor, you'll find an additional bedroom, study, utility room, spacious sitting room, dining/family room, shower room, and a garage with an inspection pit. The well-proportioned garden ensures a good level of privacy, while ample driveway parking is available at the front.

Freehold

- Three Bedroom Detached
- Chalet Style
- Spacious Sitting Room
- Dining Room
- Utility Room
- Study
- Ground Floor Shower
- First Floor Bathroom
- Garage With Inspection Pit
- Well-Proportioned Garden