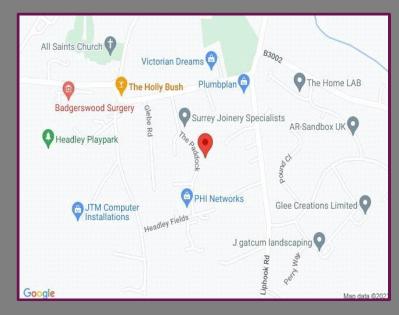

## Location

Headley Village is an historic village dating back many centuries with its own Church, community centre, school, village pub and a few shops along with the doctor's surgery, sports ground with football, cricket tennis & bowls. The property is near Headley Down which also offer another village shop and then there is Grayshott Village which offers much more shopping facilities, banks, supermarkets etc, both about 2-4 miles away.