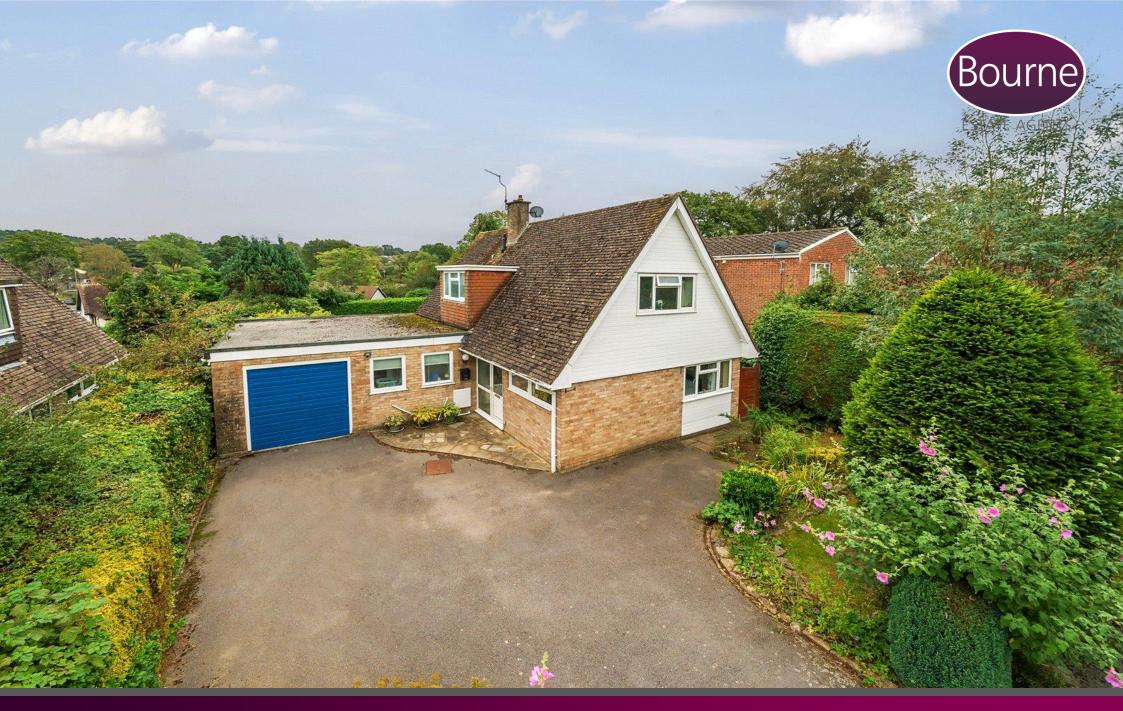

## Headley, Hampshire

The property offers remarkably versatile living spaces with excellent presentation levels, complemented by a stunning garden. Situated in an established and highly sought-after residential road near Headley village center, Headley itself is charming, featuring a historic center with a church, pub, and village green. Additional amenities can be found in the nearby village of Grayshott, offering a diverse range of local shops, two supermarkets, restaurants, and a village pub for more extensive needs.

Providing three bedrooms, the first floor accommodates two doubles along with a bathroom. On the ground floor, you'll find an additional bedroom, study, utility room, spacious sitting room, dining/family room, shower room, and a garage with an inspection pit. The well-proportioned garden ensures a good level of privacy, while ample driveway parking is available at the front.

Freehold

- Three Bedroom Detached
- Chalet Style
- Spacious Sitting Room
- Dining Room
- Utility Room
- Study
- Ground Floor Shower
- First Floor Bathroom
- Garage With Inspection Pit
- Well-Proportioned Garden