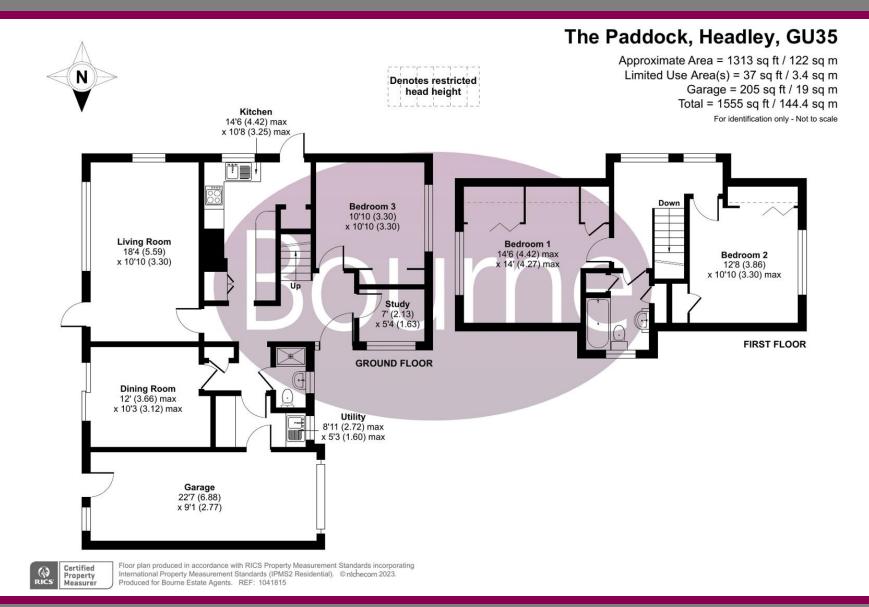

Providing three bedrooms, the first floor accommodates two doubles along with a bathroom. On the ground floor, you'll find an additional bedroom, study, utility room, spacious sitting room, dining/family room, shower room, and a garage with an inspection pit. The well-proportioned garden ensures a good level of privacy, while ample driveway parking is available at the front.

## Floorplan