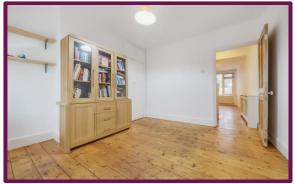

This property further features a basement room which could be used as study area or useful storage area.

To the rear of the property is a large decked area with lawn.

- Two Bedrooms
- Fully Double Glazed
- Dining Room With Fireplace
- 3rd Bedroom Loft Conversion

## Potential

- Basement as Home Office
- Stripped Wood Flooring
- Good Sized Garden
- Resident Permit Parking
- Council Tax Band D
- Chain Free