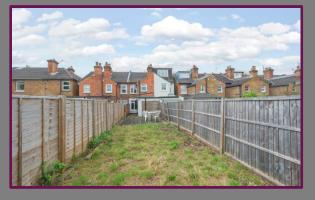

This property further features a basement room which could be used as study area or useful storage area.

To the rear of the property is a large decked area with lawn.

- Two Bedrooms
- Fully Double Glazed
- Dining Room With Fireplace
- 3rd Bedroom Loft Conversion