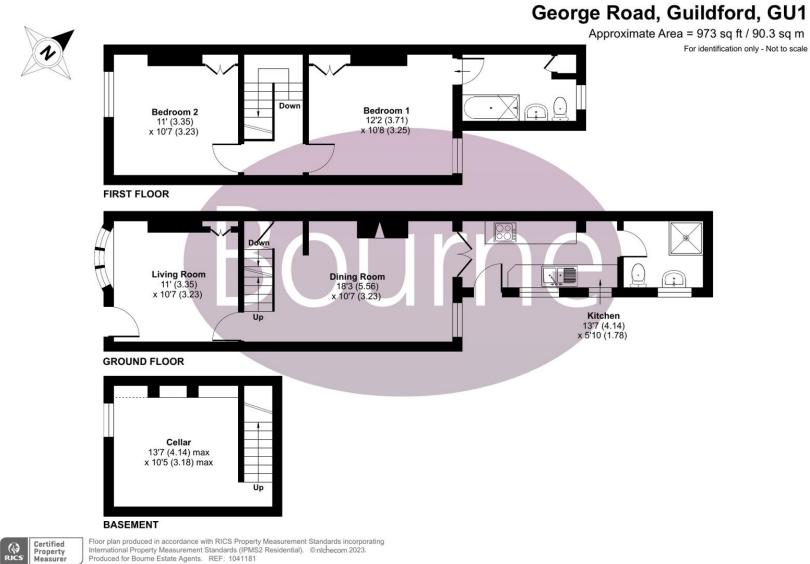

## George Road, Guildford, Surrey, GU1 4NP

The ground floor comprises a bright and spacious living room, with large window to the front, a dining room with doors leading to the kitchen which has a range of fitted units and doors leading to the downstairs shower room.

Stairs to the first floor leads to landing, towards the rear of the property is the family bathroom comprising bath, shower, wc and basin. There are two double bedrooms on this floor, both with built in wardrobes.

This property further features a basement room which could be used as study area or useful storage area.

To the rear of the property is a large decked area with lawn.

- Two Bedrooms
- Fully Double Glazed
- Dining Room With Fireplace
- 3rd Bedroom Loft Conversion