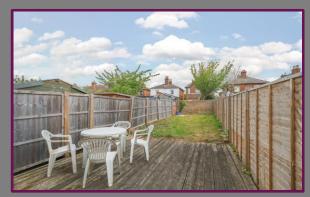

This property further features a basement room which could be used as study area or useful storage area.

To the rear of the property is a large decked area with lawn.

- Two Bedrooms
- Fully Double Glazed
- Dining Room With Fireplace
- 3rd Bedroom Loft Conversion