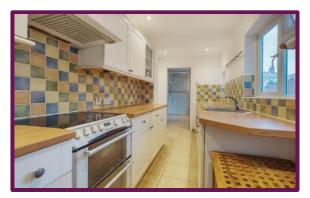

## George Road, Guildford, Surrey, GU1 4NP

The ground floor comprises a bright and spacious living room, with large window to the front, a dining room with doors leading to the kitchen which has a range of fitted units and doors leading to the downstairs shower room.