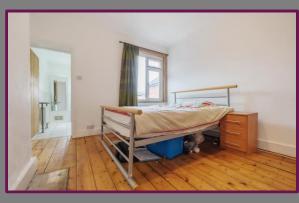

Stairs to the first floor leads to landing, towards the rear of the property is the family bathroom comprising bath, shower, wc and basin. There are two double bedrooms on this floor, both with built in wardrobes.