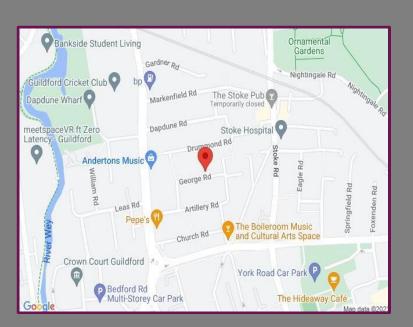

## Location

Located on a residential road located just off Woodbrodge Road, within a short distance of Guildford town centre and mainline station.

The area is well served by local bus routes, and the nearby A3 connects to London, the M25 and the South.