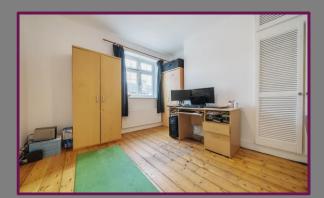

Stairs to the first floor leads to landing, towards the rear of the property is the family bathroom comprising bath, shower, wc and basin. There are two double bedrooms on this floor, both with built in wardrobes.