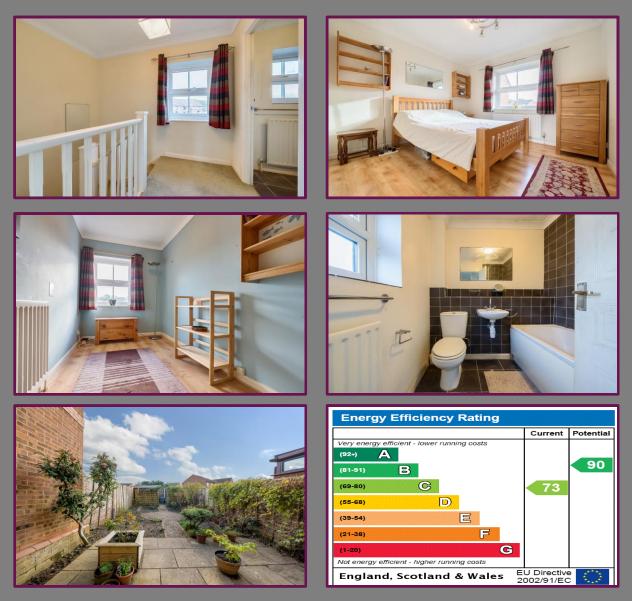

The house benefits from having two larger than average bedrooms. The first floor is completed by the family bathroom with WC, hand wash basin and bath with shower over.

To the rear is a courtyard which also has garden store.