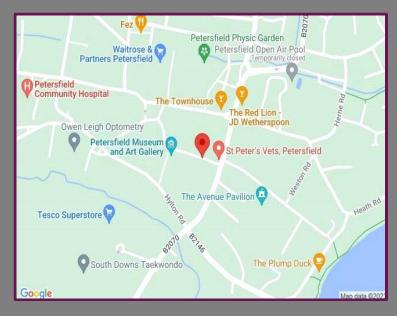

## Location

Situated in Petersfield town centre, a desirable market town, located within The South Downs National Park. Petersfield offers a comprehensive range of shopping and leisure facilities including a twice weekly market, held on the town square. There are some excellent schools to be found within the town, including The Petersfield School, Churcher's College and Bedales. The town has a mainline railway station on the Portsmouth to London Waterloo line, with the fastest trains to the capital taking just about an hour.