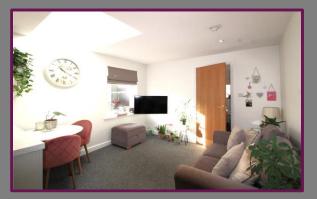

The property is located on the first floor and accessed through a well presented communal entrance area. Upon entry to the apartment itself, you are presented with a spacious open plan kitchen and living space.

The kitchen is well equipped and enjoys an array of light coloured eye and base level cupboards. There is a freestanding washing machine and fridge freezer. The reception area is neutrally carpeted and a door leads through to a well proportioned double bedroom. Finally, there is a well appointed modern white suite fitted shower room which enjoys the benefit of a large storage cupboard.