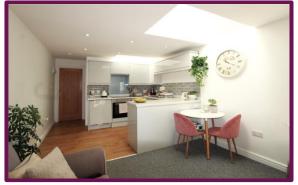

The property is located on the first floor and accessed through a well presented communal entrance area. Upon entry to the apartment itself, you are presented with a spacious open plan kitchen and living space.

The kitchen is well equipped and enjoys an array of light coloured eye and base level cupboards. There is a freestanding washing machine and fridge freezer. The reception area is neutrally carpeted and a door leads through to a well proportioned double bedroom. Finally, there is a well appointed modern white suite fitted shower room which enjoys the benefit of a large storage cupboard.