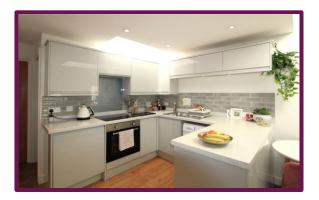

The kitchen is well equipped and enjoys an array of light coloured eye and base level cupboards. There is a freestanding washing machine and fridge freezer. The reception area is neutrally carpeted and a door leads through to a well proportioned double bedroom. Finally, there is a well appointed modern white suite fitted shower room which enjoys the benefit of a large storage cupboard.