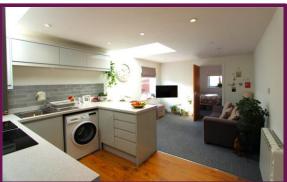

The property is located on the first floor and accessed through a well presented communal entrance area. Upon entry to the apartment itself, you are presented with a spacious open plan kitchen and living space.

The kitchen is well equipped and enjoys an array of light coloured eye and base level cupboards. There is a freestanding washing machine and fridge freezer. The reception area is neutrally carpeted and a door leads through to a well proportioned double bedroom. Finally, there is a well appointed modern white suite fitted shower room which enjoys the benefit of a large storage cupboard.