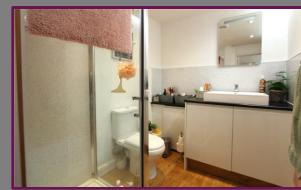

The kitchen is well equipped and enjoys an array of light coloured eye and base level cupboards. There is a freestanding washing machine and fridge freezer. The reception area is neutrally carpeted and a door leads through to a well proportioned double bedroom. Finally, there is a well appointed modern white suite fitted shower room which enjoys the benefit of a large storage cupboard.