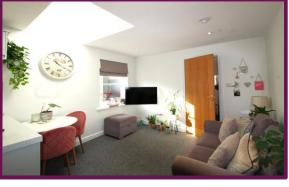

The property is located on the first floor and accessed through a well presented communal entrance area. Upon entry to the apartment itself, you are presented with a spacious open plan kitchen and living space.

The kitchen is well equipped and enjoys an array of light coloured eye and base level cupboards. There is a freestanding washing machine and fridge freezer. The reception area is neutrally carpeted and a door leads through to a well proportioned double bedroom. Finally, there is a well appointed modern white suite fitted shower room which enjoys the benefit of a large storage cupboard.