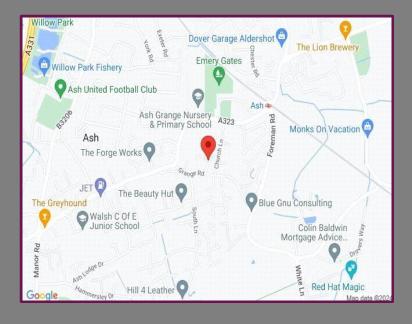

## Location

Situated in a great Cul-de-sac locaton, this property offers a peaceful outlook. with easy access to the A331, M3 and M4 Local schools, amenities and train stations make this desirable for families and commuters alike.