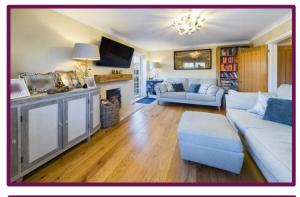

The heart of this home lies in its open-plan kitchen diner, fostering a warm and inviting atmosphere for family gatherings and entertaining. The living room, enhanced by a charming log burner, provides a cosy retreat, perfect for relaxation and unwinding.