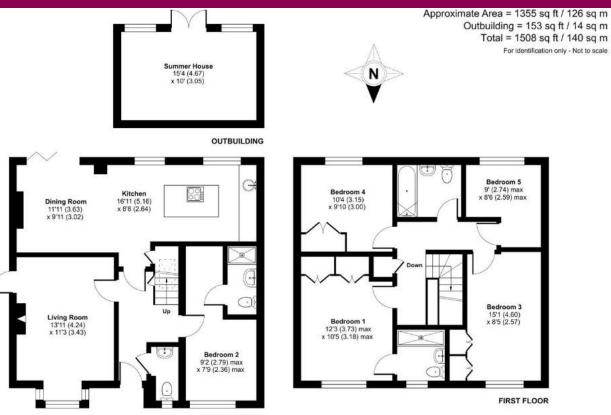

a cosy retreat, perfect for relaxation and unwinding.

Renovated throughout, this residence boasts five bedrooms, three bathrooms, two of which featuring en-suite facilities. The thoughtful design and modern updates ensure a comfortable and contemporary living experience for the entire family.

This property not only offers spacious and well-appointed interiors but also benefits from its idyllic location, combining the convenience of a cul-de-sac setting with the beauty of a green. It is a great fit for those seeking a harmonious blend of comfort, style in their family home.

Council Tax Band F

- Five Double Bedrooms
- Detached
- Sought After Location
- Re-furbished Throughout
- Driveway
- Outside Office/Gym With
  - Electric
- South Facing Garden
- Three Bathrooms









## Floorplan



GROUND FLOOR

## Location

Situated in a great Cul-de-sac locaton, this property offers a peaceful outlook. with easy access to the A331, M3 and M4 Local schools, amenities and train stations make this desirable for families and commuters alike.













We aim to make our particulars both accurate and reliable but they are not guaranteed, nor do they form part of an offer or contract. If you require clarification of any points then please contact us especially if you are travelling some distance to view. Please note that appliances and heating systems have not been tested and therefore no warranties can be given as to their good working order.



ASH VALE: 244 Shawfield Road, Ash Vale, Surrey, GU12 5DJ

A refreshing choice... Tel: 01252 560838 | Email: ashvalesales@bourneestateagent