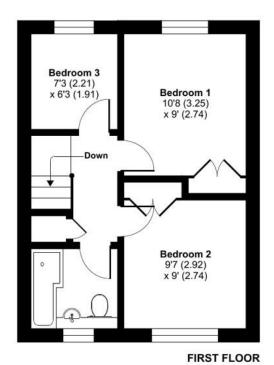

## Floorplan

## Parish Close, Ash, Aldershot, GU12

Approximate Area = 821 sq ft / 76.2 sq m

For identification only - Not to scale