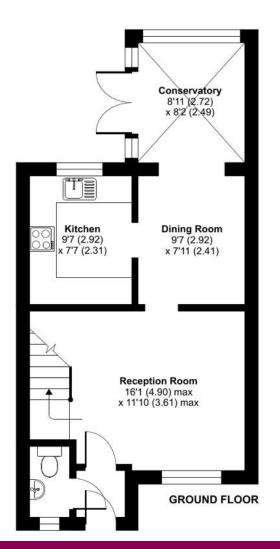

## Floorplan

## Parish Close, Ash, Aldershot, GU12

Approximate Area = 821 sq ft / 76.2 sq m

For identification only - Not to scale