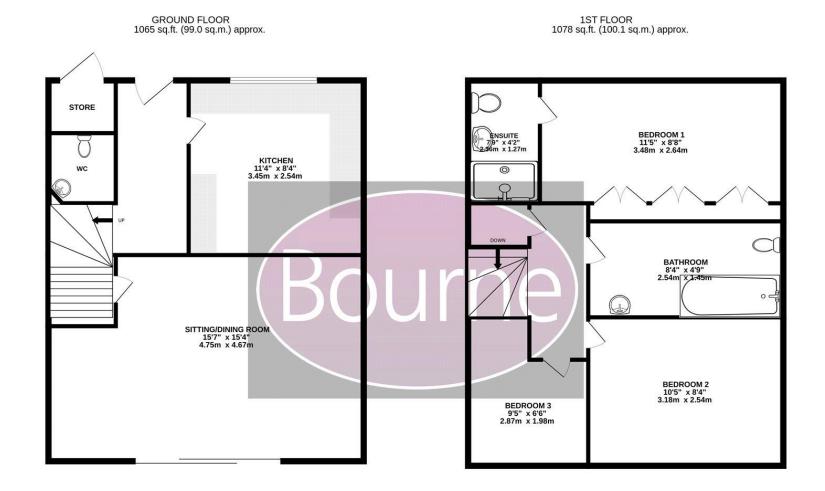

The property features entrance hallway through to fitted kitchen, W/C, open plan sitting/dining room with patio doors leading to private garden with rear access. The first floor benefits from master bedroom with fitted wardrobes and en suite, second double bedroom with storage, single bedroom and family bathroom with white suite.

TOTAL FLOOR AREA: 2143 sq.ft. (199.1 sq.m.) approx.

Whilst every attempt has been made to ensure the accuracy of the floorplan contained here, measurements of doors, windows, rooms and any other items are approximate and no responsibility is taken for any error, omission or mis-statement. This plan is for flustrative purposes only and should be used as such by any prospective purchaser. The services, systems and appliances shown have not been tested and no guarantee as to their operability or efficiency can be driver.