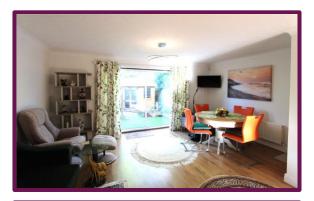

The property features entrance hallway through to fitted kitchen, W/C, open plan sitting/dining room with patio doors leading to private garden with rear access. The first floor benefits from master bedroom with fitted wardrobes and en suite, second double bedroom with storage, single bedroom and family bathroom with white suite.