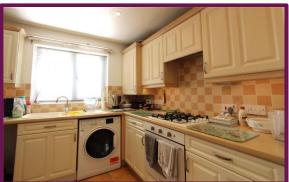

The property features entrance hallway through to fitted kitchen, W/C, open plan sitting/dining room with patio doors leading to private garden with rear access. The first floor benefits from master bedroom with fitted wardrobes and en suite, second double bedroom with storage, single bedroom and family bathroom with white suite.