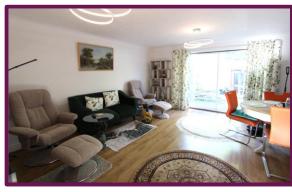

The property features entrance hallway through to fitted kitchen, W/C, open plan sitting/dining room with patio doors leading to private garden with rear access. The first floor benefits from master bedroom with fitted wardrobes and en suite, second double bedroom with storage, single bedroom and family bathroom with white suite.