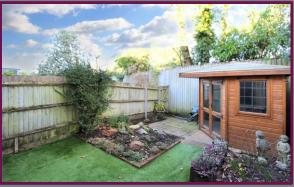

The property features entrance hallway through to fitted kitchen, W/C, open plan sitting/dining room with patio doors leading to private garden with rear access. The first floor benefits from master bedroom with fitted wardrobes and en suite, second double bedroom with storage, single bedroom and family bathroom with white suite.