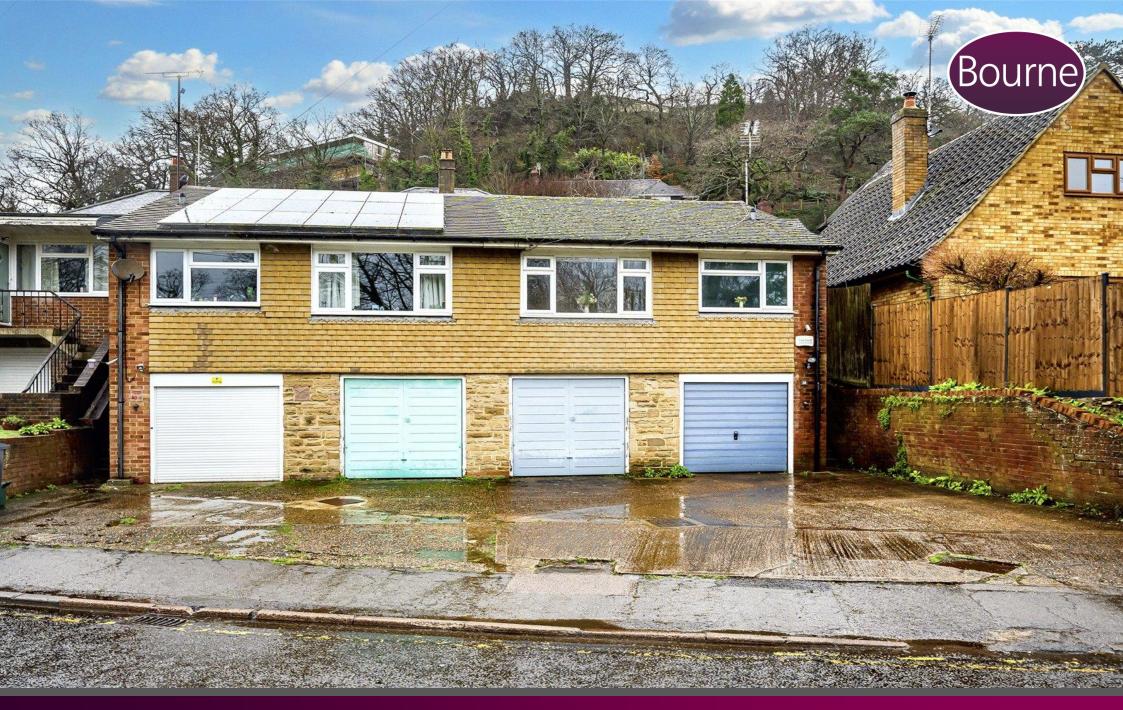

## Godalming, Surrey

This superb two-bedroom freehold property is situated in a great position on Chalk Road, ideally located a mere 10-minute walk from both the High Street of Godalming and Godalming Train Station.

The property is fitted with double glazing throughout and has benefited from a new Combi Boiler being installed in 2019, which is situated in the garage. At the front, there are two off-street parking spaces and a single garage.