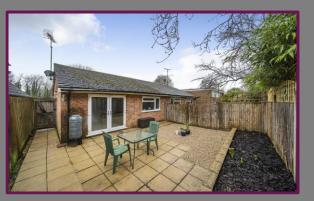

Approached via steps up to the front door, the accommodation consists of a well-proportioned living room, a spacious kitchen with a range of fitted units, and double doors opening onto the patio at the rear. The bathroom is fitted with a modern white suite and a shower over the bath. The principal bedroom overlooks the rear garden, with the second bedroom located to the front of the property.

The property is fitted with double glazing throughout and has benefited from a new Combi Boiler being installed in 2019, which is situated in the garage. At the front, there are two off-street parking spaces and a single garage.