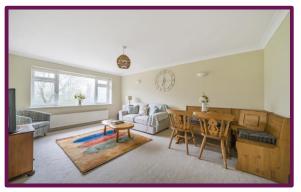

Approached via steps up to the front door, the accommodation consists of a well-proportioned living room, a spacious kitchen with a range of fitted units, and double doors opening onto the patio at the rear. The bathroom is fitted with a modern white suite and a shower over the bath. The principal bedroom overlooks the rear garden, with the second bedroom located to the front of the property.