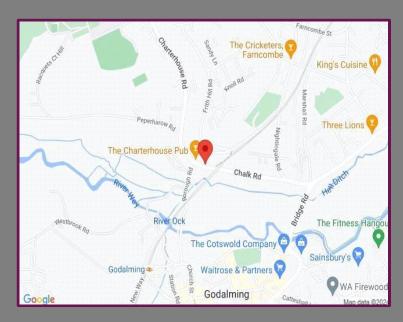

## Location

Located half a mile away from the center of Godalming, this property benefits from a great position in the town, being just a short walk from the high street of Godalming with its historic high occupied by a mixture of independent retailers, cafes, pubs & restaurants. Additionally, the town offers a direct line to London Waterloo from Godalming Station. Nearby Guildford is located 4.5 miles to the north via Peasmarsh. Additionally, the A3 provides easy access to London and the south coast, with links to Gatwick and Heathrow airports via the M25 at Cobham. The area offers a variety of well-regarded schools, including primary, junior, and Broadwater Comprehensive. Holloway Hill in Godalming is home to a sixth form college, and there are several independent schools available in the district.