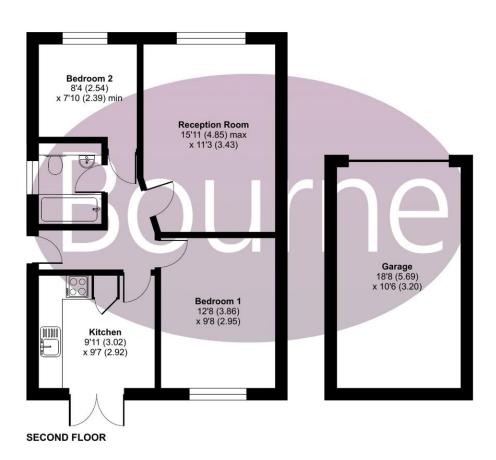

## Floorplan

## Chalk Road, Godalming, GU7

Approximate Area = 776 sq ft / 72.1 sq m (includes garage)

For identification only - Not to scale