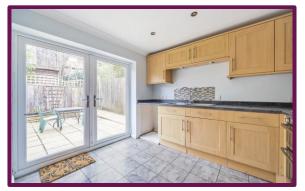

Approached via steps up to the front door, the accommodation consists of a well-proportioned living room, a spacious kitchen with a range of fitted units, and double doors opening onto the patio at the rear. The bathroom is fitted with a modern white suite and a shower over the bath. The principal bedroom overlooks the rear garden, with the second bedroom located to the front of the property.