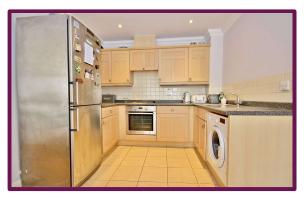

The kitchen, also open plan, is fully equipped with base and eye-level units, matching drawers, and integrated appliances.

There are two spacious bedrooms, with the main bedroom featuring an en-suite shower room, while a family bathroom serves the other.

- Luxury apartment
- Open-plan living room/dining room
- Kitchen with integrated appliances
- Two good-sized bedrooms
- Main bedroom
- En-suite shower room
- Family bathroom
- Allocated underground parking
- Access to communal grounds
- Within a short walk of the town