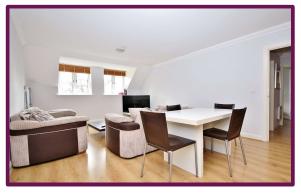

## Copper Beech House, Heathside Crescent, Woking, GU22 7BB

Stunning 2-bedroom apartment situated within Copper Beech House, arguably Woking's highest regarded block of apartments.

The impressive living space comprises an openplan living room and dining area, flooded with natural light.

- Luxury apartment
- Open-plan living room/dining room
- Kitchen with integrated appliances
- Two good-sized bedrooms
- Main bedroom
- En-suite shower room
- Family bathroom
- Allocated underground parking
- Access to communal grounds
- Within a short walk of the town