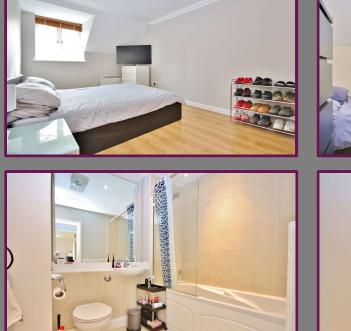

The kitchen, also open plan, is fully equipped with base and eye-level units, matching drawers, and integrated appliances.

There are two spacious bedrooms, with the main bedroom featuring an en-suite shower room, while a family bathroom serves the other.