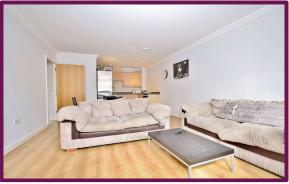

## Copper Beech House, Heathside Crescent, Woking, GU22 7BB

Stunning 2-bedroom apartment situated within Copper Beech House, arguably Woking's highest regarded block of apartments.

The impressive living space comprises an openplan living room and dining area, flooded with natural light.

- Luxury apartment
- Open-plan living room/dining room
- Kitchen with integrated appliances
- Two good-sized bedrooms
- Main bedroom
- En-suite shower room
- Family bathroom
- Allocated underground parking
- Access to communal grounds
- Within a short walk of the town