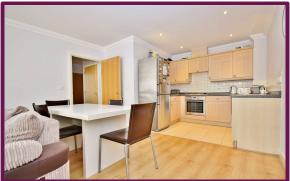

## Copper Beech House, Heathside Crescent, Woking, GU22 7BB

Stunning 2-bedroom apartment situated within Copper Beech House, arguably Woking's highest regarded block of apartments.

The impressive living space comprises an openplan living room and dining area, flooded with natural light.

The kitchen, also open plan, is fully equipped with base and eye-level units, matching drawers, and integrated appliances.

There are two spacious bedrooms, with the main bedroom featuring an en-suite shower room, while a family bathroom serves the other.