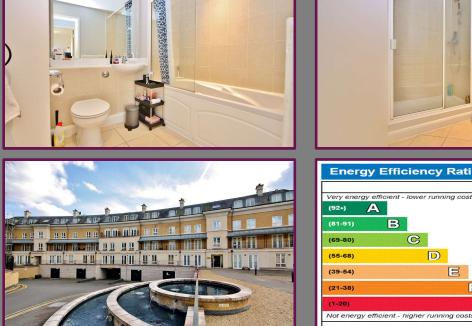

## Copper Beech House, Heathside Crescent, Woking, GU22 7BB

Stunning 2-bedroom apartment situated within Copper Beech House, arguably Woking's highest regarded block of apartments.

The impressive living space comprises an openplan living room and dining area, flooded with natural light.

The kitchen, also open plan, is fully equipped with base and eye-level units, matching drawers, and integrated appliances.

There are two spacious bedrooms, with the main bedroom featuring an en-suite shower room, while a family bathroom serves the other.