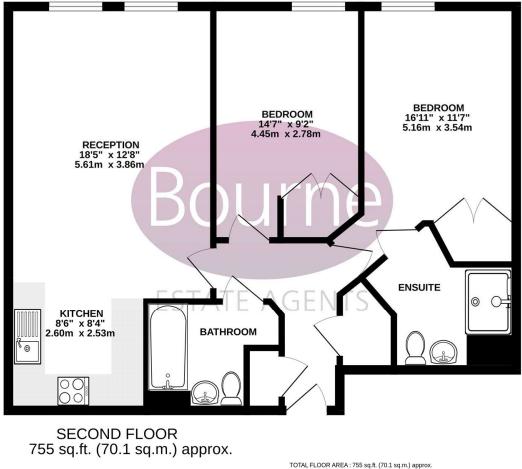

## Floorplan

IDIAL FLOOR AREA: / 35 Sgl.t. (/u.l.sql.m). approx. Whilst every attempt has been made to ensure the accuracy of the footphate contained here, measurements of doors, windows, rooms and any other liters are approximate and no responsibility to skern for any very, prospective purchaser. The services, systems and applications: shown have not been tested and no guarantee as to their operability of efficiency can be given. Made with Mergue C62024