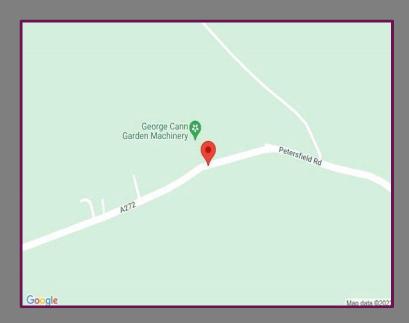

## Location

Bramdean lies halfway between Winchester and Petersfield, nestled amidst picturesque rolling farmlands and Downland landscapes. Within the village, you'll find a garage with a quaint small shop, the inviting Fox Inn, and a historic Norman church.

Just a short four-mile journey to the south, you'll encounter Alresford, a delightful Georgian town adorned with a multitude of charming color-washed homes. Alresford also boasts a diverse array of boutiques and specialty shops offering everything from antiques and gifts to gourmet foods and fashionable clothing.