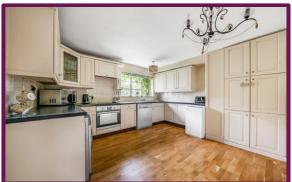

## Bramdean, Hampshire

Nestled in the sought-after village of Bramdean, this captivating character cottage offers an appealing living space.

As you enter, you're greeted by an entrance hall leading you directly to two inviting reception rooms. To your left, you'll find a cozy sitting room that exudes a warm and welcoming ambiance. To the right of the entrance hall, the dining room seamlessly connects to a modern fitted kitchen. The kitchen is thoughtfully designed with both base and eye-level units, providing abundant storage and workspace. Continuing from the kitchen, a utility space includes a separate shower room and cloakroom, enhancing convenience for daily living. A rear porch offers easy access to the garden, creating a seamless transition between indoor and outdoor spaces.