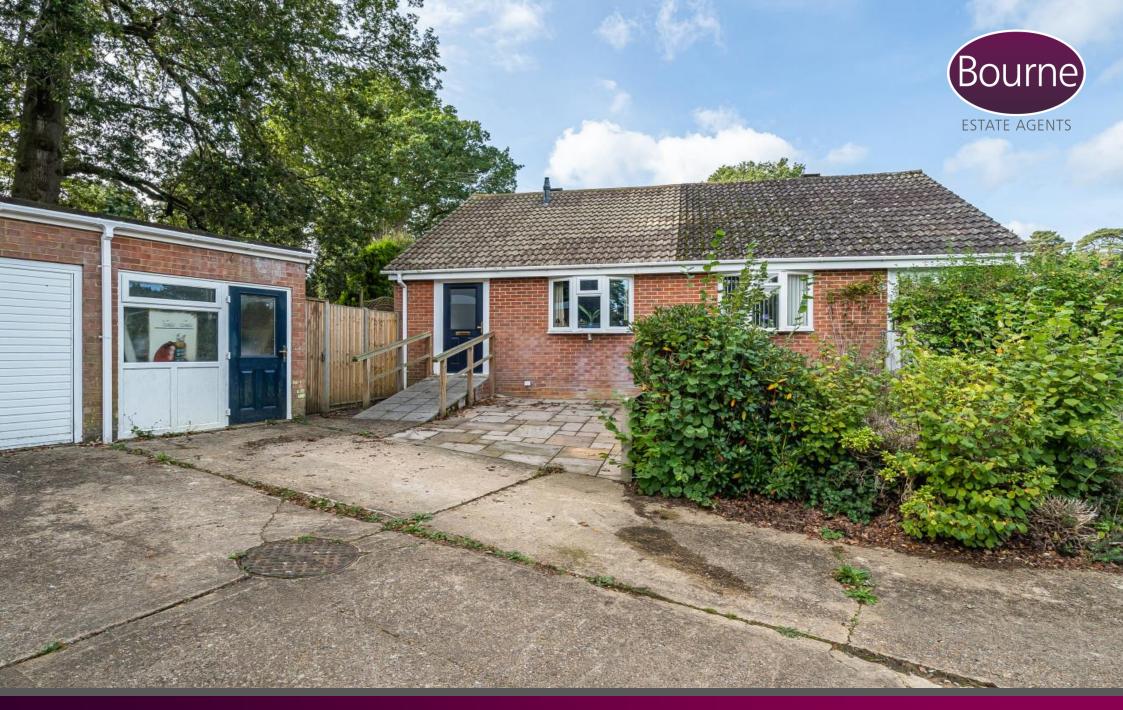

## Whitehill, Hampshire

Nestled in the heart of Whitehill, this delightful twobedroom residence offers tranquility amid nature, situated near the serene Deadwater Valley Nature Reserve. An entrance porch, welcoming you into the kitchen. The kitchen provides excellent storage. Equipped with an electric oven, a four-burner gas hob, and designated spaces for a washing machine and fridge freezer. A glazed door opens to the side garden.

Positioned off the hall is the inviting living room. This room has a front aspect window and to the rear offers access through to an inner hall.

The two well-proportioned bedrooms ensure comfortable living, and the updated bathroom features a white suite with a wall mounted shower. The rear garden, featuring a blend of patio and lawn areas, is thoughtfully designed for maximum privacy. Adjacent to the house, a single garage with a front driveway provides parking and valuable extra storage space.

Freehold

- Two Bedrooms
- Semi-Detached
- Bungalow
- Spacious Sitting Room
- Well-Proportioned Bedrooms
- Private Rear and Side Garden
- Double Glazed
- Garage/Workshop
- Driveway Parking