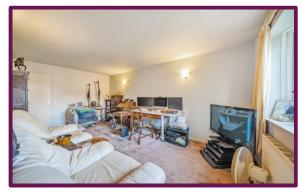

Positioned off the hall is the inviting living room. This room has a front aspect window and to the rear offers access through to an inner hall.

The two well-proportioned bedrooms ensure comfortable living, and the updated bathroom features a white suite with a wall mounted shower. The rear garden, featuring a blend of patio and lawn areas, is thoughtfully designed for maximum privacy. Adjacent to the house, a single garage with a front driveway provides parking and valuable extra storage space.