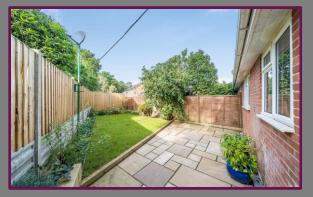

Positioned off the hall is the inviting living room. This room has a front aspect window and to the rear offers access through to an inner hall.

The two well-proportioned bedrooms ensure comfortable living, and the updated bathroom features a white suite with a wall mounted shower. The rear garden, featuring a blend of patio and lawn areas, is thoughtfully designed for maximum privacy. Adjacent to the house, a single garage with a front driveway provides parking and valuable extra storage space.