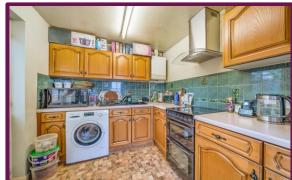

## Whitehill, Hampshire

Nestled in the heart of Whitehill, this delightful twobedroom residence offers tranquility amid nature, situated near the serene Deadwater Valley Nature Reserve. An entrance porch, welcoming you into the kitchen. The kitchen provides excellent storage. Equipped with an electric oven, a four-burner gas hob, and designated spaces for a washing machine and fridge freezer. A glazed door opens to the side garden.