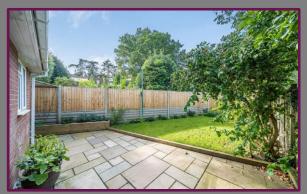

Positioned off the hall is the inviting living room. This room has a front aspect window and to the rear offers access through to an inner hall.

The two well-proportioned bedrooms ensure comfortable living, and the updated bathroom features a white suite with a wall mounted shower. The rear garden, featuring a blend of patio and lawn areas, is thoughtfully designed for maximum privacy. Adjacent to the house, a single garage with a front driveway provides parking and valuable extra storage space.