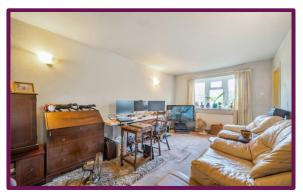

Positioned off the hall is the inviting living room. This room has a front aspect window and to the rear offers access through to an inner hall.

The two well-proportioned bedrooms ensure comfortable living, and the updated bathroom features a white suite with a wall mounted shower. The rear garden, featuring a blend of patio and lawn areas, is thoughtfully designed for maximum privacy. Adjacent to the house, a single garage with a front driveway provides parking and valuable extra storage space.