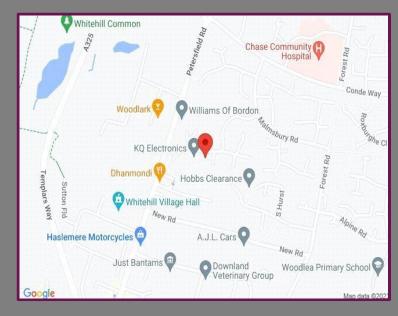

## Location

Whitehill is situated in the A3 corridor and benefits from good road links to both London and the South Coast. The town benefits from a new Leisure Centre and Entertainment Hub 'The Shed'. A new High School opened in 2019 and the town has 4 infant and junior schools. Rural space is plentiful in Bordon with the Hogmoor Inclosure, Woolmer Ranges, Deadwater Valley and Alice Holt Forest all a short distance from the property. Golfers can enjoy Blackmoor, Liphook, Blacknest and Petersfield golf courses nearby. The market towns of Alton and Farnham are both within 10 miles.