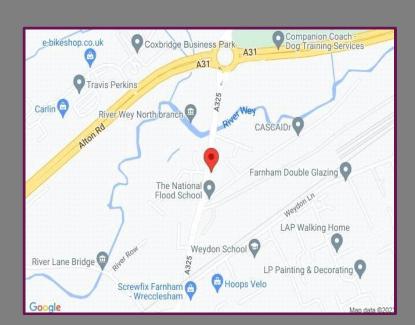

## Location

The property is in Wrecclesham, which is within easy reach of Farnham town and just over a mile from Farnham train station.

A refreshing choice...

We aim to make our particulars both accurate and reliable but they are not guaranteed, nor do they form part of an offer or contract.