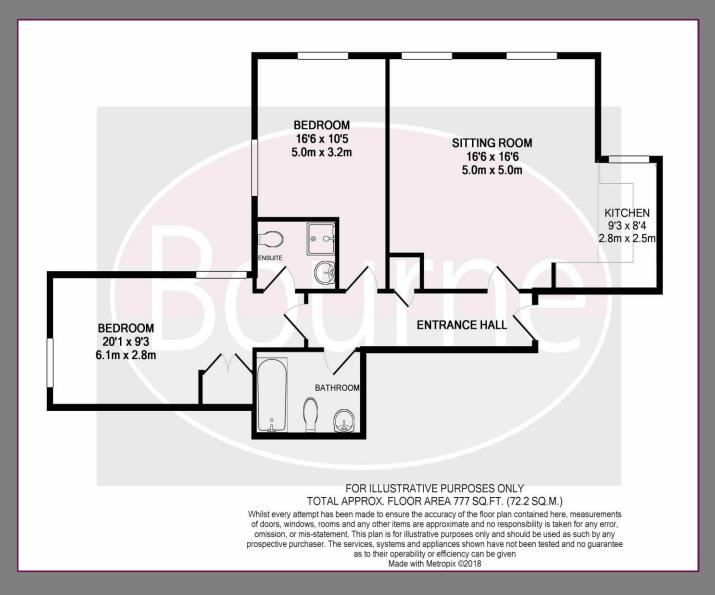

Overton Court, Tongham, Farnham, Surrey

Price Guide £260,000

Within the centre of Tongham village is this two double bedroom first floor apartment which has been finished to a high standard with allocated parking and video entry.

Two double bedrooms | En-suite to master bedroom | Open plan lounge kitchen | Bathroom with shower | Popular location | Very well presented | No onward chain | 107 year lease | Approx. £1400 per annum service charge | Council tax band C